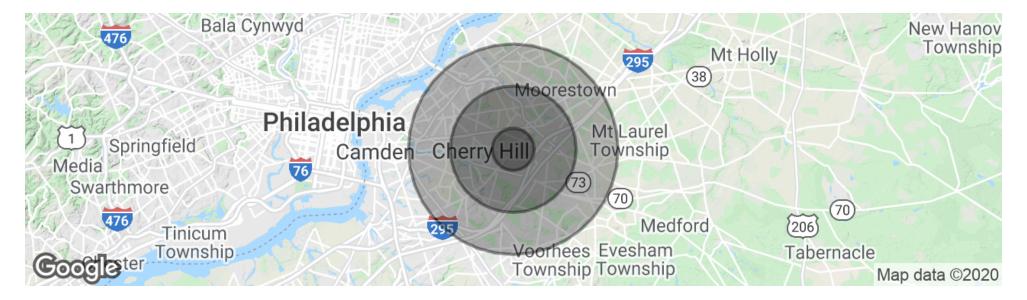

### **DEMOGRAPHICS MAP & REPORT**

| 1 MILE          | 3 MILES                                                  | 5 MILES                                                                                                                       |
|-----------------|----------------------------------------------------------|-------------------------------------------------------------------------------------------------------------------------------|
| 13,292          | 88,746                                                   | 240,659                                                                                                                       |
| 44.4            | 41.7                                                     | 41.4                                                                                                                          |
| 41.8            | 39.8                                                     | 39.8                                                                                                                          |
| 47.6            | 43.8                                                     | 43.1                                                                                                                          |
| 1 MILE          | 3 MILES                                                  | 5 MILES                                                                                                                       |
| 5,248           | 35,290                                                   | 92,353                                                                                                                        |
|                 |                                                          |                                                                                                                               |
| 2.5             | 2.5                                                      | 2.6                                                                                                                           |
| 2.5<br>\$88,092 | 2.5<br>\$86,366                                          | 2.6<br>\$97,657                                                                                                               |
|                 | 13,292<br>44.4<br>41.8<br>47.6<br><b>1 MILE</b><br>5,248 | 13,292     88,746       44.4     41.7       41.8     39.8       47.6     43.8       1 MILE     3 MILES       5,248     35,290 |

\* Demographic data derived from 2010 US Census

The foregoing information was furnished to us by sources which we deem to be reliable, but no warranty or representation is made as to the accuracy thereof. Subject to correction of errors, omissions, change of price, prior sale or withdrawal from market without notice