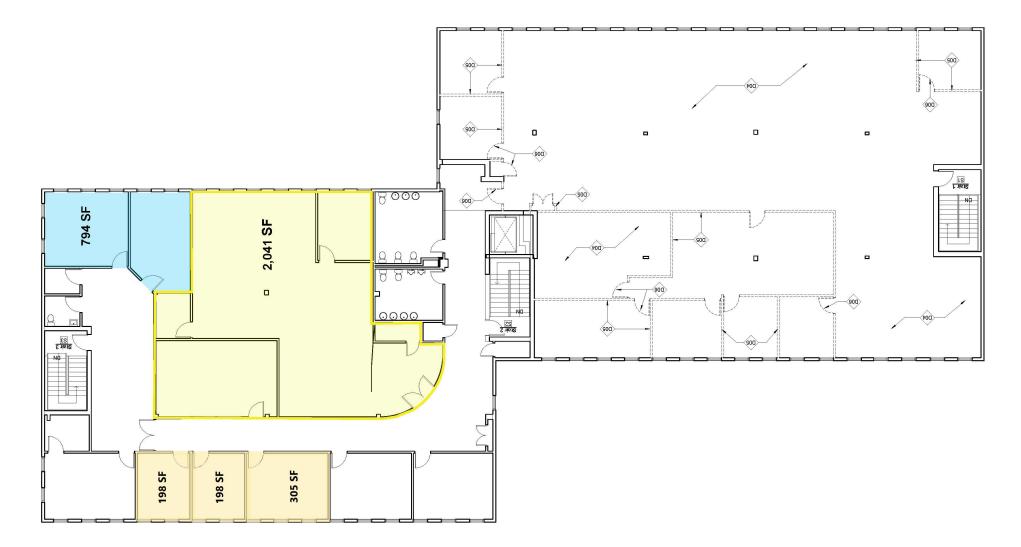

#### **PROPERTY DESCRIPTION**

| 496 North Kings Highway<br>Cherry Hill, NJ 08034                                                                                                                                                                                                                                                                                                                                             |
|----------------------------------------------------------------------------------------------------------------------------------------------------------------------------------------------------------------------------------------------------------------------------------------------------------------------------------------------------------------------------------------------|
| <b>1st Floor:</b> Suite 130 - +/- 1,002 SF & Suite 140 - +/- 1,195 SF                                                                                                                                                                                                                                                                                                                        |
| <b>2nd Floor:</b> Suite 220 +/- 1,843 SF, Suite 220D +/-305 SF Suite 220E 198 SF, Suite 220F +/- 198 SF, Suite 230 - 794 SF                                                                                                                                                                                                                                                                  |
| \$19.50/SF ( Full service excluding janitorial service)                                                                                                                                                                                                                                                                                                                                      |
| Available for immediate occupancy                                                                                                                                                                                                                                                                                                                                                            |
| <ul> <li>Located in the heart of Cherry Hill on<br/>highly traveled North Kings Highway</li> <li>Brand new Physical Therapy office +/-<br/>6,159 SF</li> <li>Join Family Foot and Ankle Center of<br/>South Jersey</li> <li>Major capital improvements completed<br/>to the building</li> <li>Shared conference room available</li> <li>Large cafeteria available for all tenants</li> </ul> |
|                                                                                                                                                                                                                                                                                                                                                                                              |