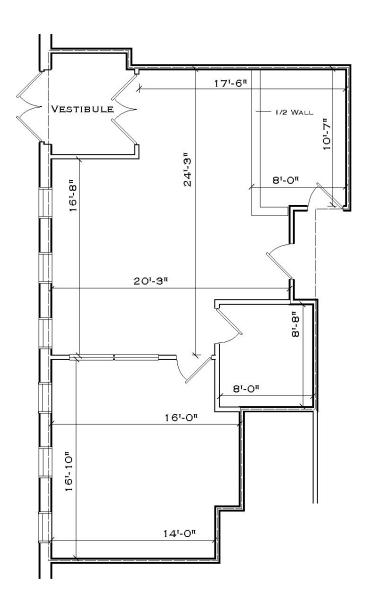

## 1ST FLOOR PLAN - +/- 1,053 SF & +/- 1,165 SF

The foregoing information was furnished to us by sources which we deem to be reliable, but no warranty or representation is made as to the accuracy thereof. Subject to correction of errors, omissions, change of price, prior sale or withdrawal from market without notice.

Wolf Commercial Real Estate
WWWWWOIfCRE.com

SUITE 130 - 1,002 SF

Wolf Commercial Real Estate
WWWWWOIfCRE.com

SUITE 140 - 1,195 SF

Wolf Commercial Real Estate
WWWWWOIfCRE.com