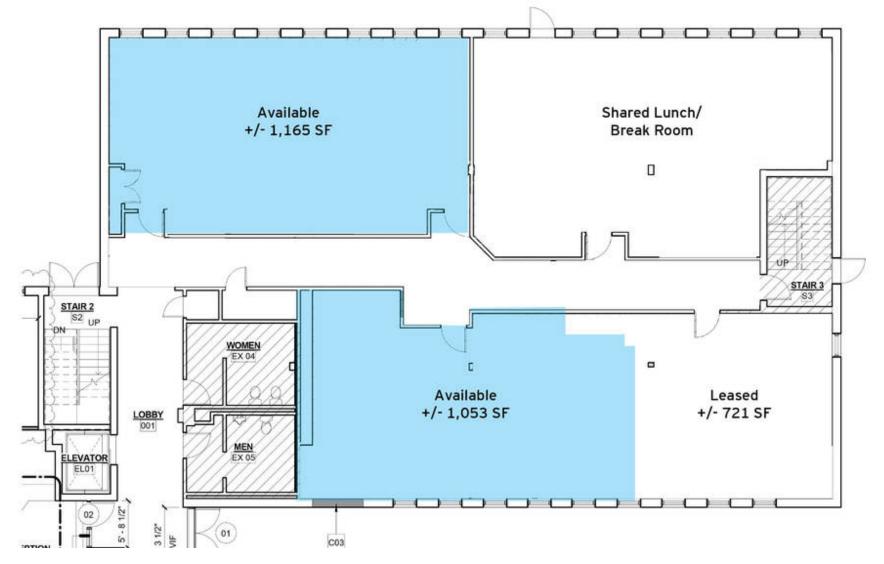

## 1ST FLOOR PLAN - +/- 1,053 SF & +/- 1,165 SF

The foregoing information was furnished to us by sources which we deem to be reliable, but no warranty or representation is made as to the accuracy thereof. Subject to correction of errors, omissions, change of price, prior sale or withdrawal from market without notice.