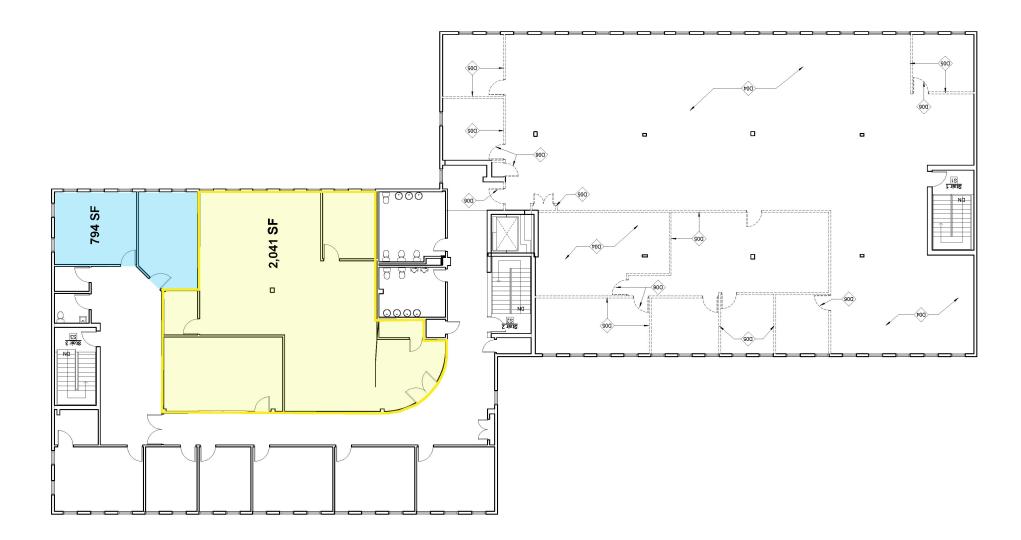

#### FLOOR PLANS - 794 SF & 2,041 SF

The foregoing information was furnished to us by sources which we deem to be reliable, but no warranty or representation is made as to the accuracy thereof. Subject to correction of errors, omissions, change of price, prior sale or withdrawal from market without notice