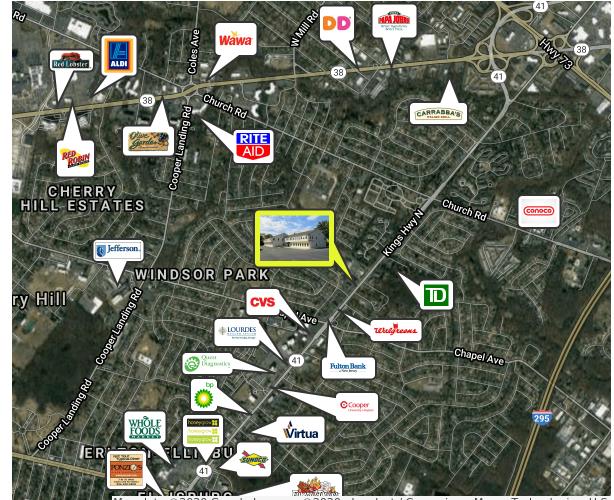

#### **PROPERTY DESCRIPTION**

| Location                       | 496 North Kings Highway<br>Cherry Hill, NJ 08034                                                                                                  |  |
|--------------------------------|---------------------------------------------------------------------------------------------------------------------------------------------------|--|
| Size / SF Available            | <b>1st Floor:</b> Suite 130 - +/- 1,002 SF & Suite 140 - +/- 1,195 SF                                                                             |  |
|                                | <b>2nd Floor:</b> Suite 220 +/- 1,843 SF,<br>Suite 220E 198 SF, Suite 220F +/- 198<br>SF, Suite 230 - 794 SF                                      |  |
| Lease Price                    | \$19.50/SF ( Full service excluding janitorial service)                                                                                           |  |
| Occupancy                      | Available for immediate occupancy                                                                                                                 |  |
| Property / Area<br>Description | <ul> <li>Located in the heart of Cherry Hill on<br/>highly traveled North Kings Highway</li> <li>Brand new Physical Therapy office +/-</li> </ul> |  |
|                                | <ul><li>6,159 SF</li><li>Join Family Foot and Ankle Center of<br/>South Jersey</li></ul>                                                          |  |
|                                | • Major capital improvements completed to the building                                                                                            |  |
|                                | Shared conference room available                                                                                                                  |  |
|                                | Large cafeteria available for all tenants                                                                                                         |  |
|                                | Elevator on site                                                                                                                                  |  |
|                                | Excellent Parking                                                                                                                                 |  |
| Contact Us                     |                                                                                                                                                   |  |

#### **Contact Us**

Tammara "Tammi" Coppinger Director of Operations & Executive Property Manager 856.803.0343 tammi.coppinger@wolfcre.com Luke Majewski Advisor 609.410.1700 Iuke.majewski@wolfcre.com

Map data ©2020 Google Imagery ©2020 , Landsat / Copernicus, Maxar Technologies, U.S. Geological Survey, USDA Farm Service Agency