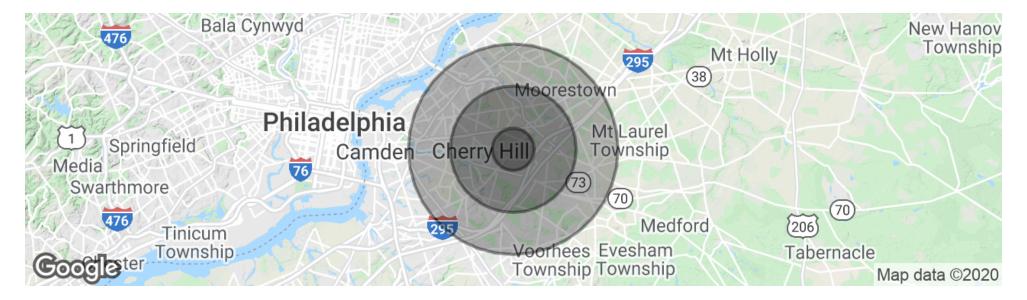

#### **DEMOGRAPHICS MAP & REPORT**

| 1 MILE          | 3 MILES                                                  | 5 MILES                                                                                                                       |
|-----------------|----------------------------------------------------------|-------------------------------------------------------------------------------------------------------------------------------|
| 13,292          | 88,746                                                   | 240,659                                                                                                                       |
| 44.4            | 41.7                                                     | 41.4                                                                                                                          |
| 41.8            | 39.8                                                     | 39.8                                                                                                                          |
| 47.6            | 43.8                                                     | 43.1                                                                                                                          |
| 1 MILE          | 3 MILES                                                  | 5 MILES                                                                                                                       |
| 5,248           | 35,290                                                   | 92,353                                                                                                                        |
|                 |                                                          |                                                                                                                               |
| 2.5             | 2.5                                                      | 2.6                                                                                                                           |
| 2.5<br>\$88,092 | 2.5<br>\$86,366                                          | 2.6<br>\$97,657                                                                                                               |
|                 | 13,292<br>44.4<br>41.8<br>47.6<br><b>1 MILE</b><br>5,248 | 13,292     88,746       44.4     41.7       41.8     39.8       47.6     43.8       1 MILE     3 MILES       5,248     35,290 |