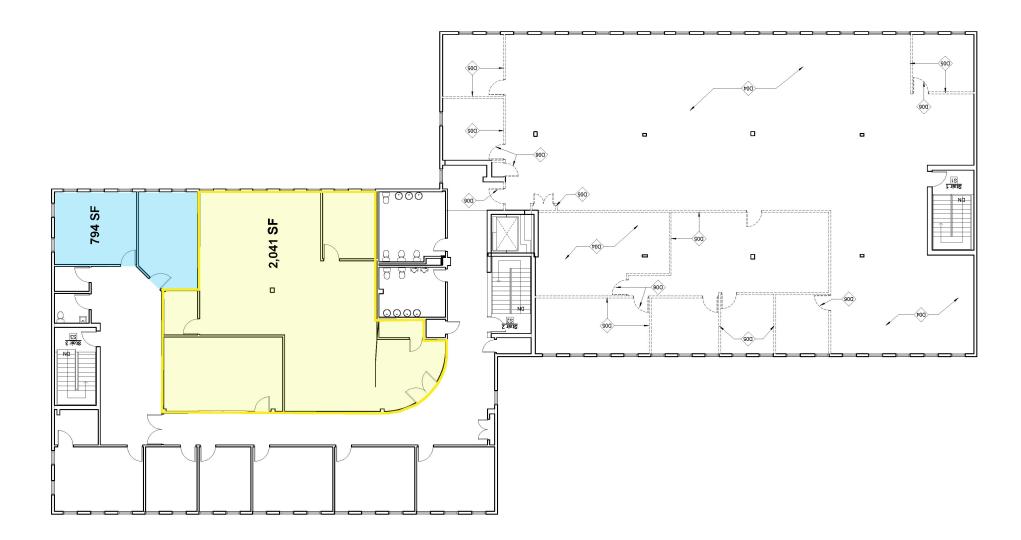

#### **PROPERTY DESCRIPTION**

| Location                       | 496 North Kings Highway<br>Cherry Hill, NJ 08034                                                             |  |
|--------------------------------|--------------------------------------------------------------------------------------------------------------|--|
| Size / SF Available            | <b>1st Floor:</b> Suite 130 - +/- 1,002 SF & Suite 140 - +/- 1,195 SF                                        |  |
|                                | <b>2nd Floor:</b> Suite 220 +/- 1,843 SF,<br>Suite 220E 198 SF, Suite 220F +/- 198<br>SF, Suite 230 - 794 SF |  |
| Lease Price                    | \$19.50/SF ( Full service excluding janitorial service)                                                      |  |
| Occupancy                      | Available for immediate occupancy                                                                            |  |
| Property / Area<br>Description | <ul> <li>Located in the heart of Cherry Hill on<br/>highly traveled North Kings Highway</li> </ul>           |  |
|                                | <ul> <li>Brand new Physical Therapy office +/-<br/>6,159 SF</li> </ul>                                       |  |
|                                | <ul> <li>Join Family Foot and Ankle Center of<br/>South Jersey</li> </ul>                                    |  |
|                                | <ul> <li>Major capital improvements completed<br/>to the building</li> </ul>                                 |  |
|                                | Shared conference room available                                                                             |  |
|                                | Large cafeteria available for all tenants                                                                    |  |
|                                | Elevator on site                                                                                             |  |
|                                | Excellent Parking                                                                                            |  |
| Contoct la                     |                                                                                                              |  |