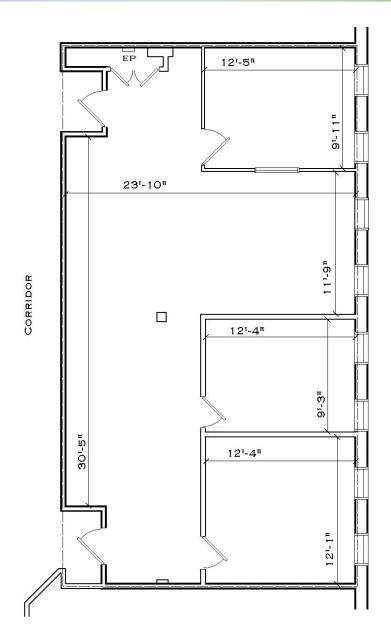

#### FLOOR PLANS - 794 SF & 2,041 SF

The foregoing information was furnished to us by sources which we deem to be reliable, but no warranty or representation is made as to the accuracy thereof. Subject to correction of errors, omissions, change of price, prior sale or withdrawal from market without notice