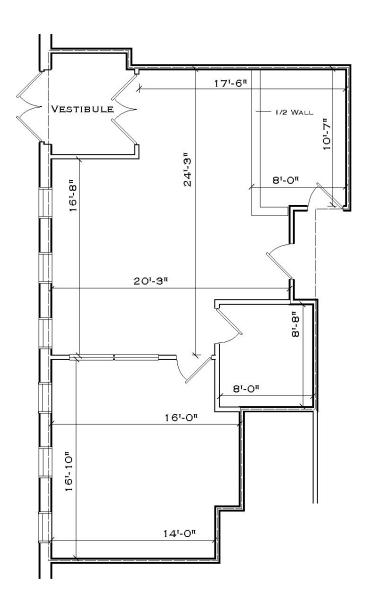

### 1ST FLOOR PLAN - +/- 1,053 SF & +/- 1,165 SF

The foregoing information was furnished to us by sources which we deem to be reliable, but no warranty or representation is made as to the accuracy thereof. Subject to correction of errors, omissions, change of price, prior sale or withdrawal from market without notice.