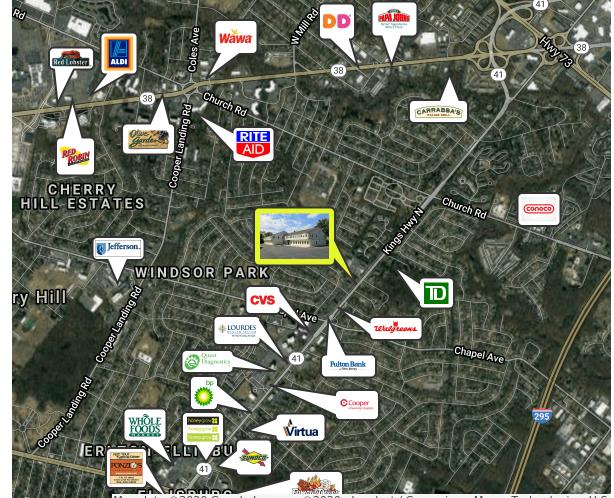

#### **PROPERTY DESCRIPTION**

| Location                       | 496 North Kings Highway<br>Cherry Hill, NJ 08034                                                             |  |
|--------------------------------|--------------------------------------------------------------------------------------------------------------|--|
| Size / SF Available            | <b>1st Floor:</b> Suite 130 - +/- 1,002 SF & Suite 140 - +/- 1,195 SF                                        |  |
|                                | <b>2nd Floor:</b> Suite 220 +/- 1,843 SF,<br>Suite 220E 198 SF, Suite 220F +/- 198<br>SF, Suite 230 - 794 SF |  |
| Lease Price                    | \$19.50/SF ( Full service excluding janitorial service)                                                      |  |
| Occupancy                      | Available for immediate occupancy                                                                            |  |
| Property / Area<br>Description | <ul> <li>Located in the heart of Cherry Hill on<br/>highly traveled North Kings Highway</li> </ul>           |  |
|                                | <ul> <li>Brand new Physical Therapy office +/-<br/>6,159 SF</li> </ul>                                       |  |
|                                | <ul> <li>Join Family Foot and Ankle Center of<br/>South Jersey</li> </ul>                                    |  |
|                                | <ul> <li>Major capital improvements completed<br/>to the building</li> </ul>                                 |  |
|                                | Shared conference room available                                                                             |  |
|                                | Large cafeteria available for all tenants                                                                    |  |
|                                | Elevator on site                                                                                             |  |
|                                | Excellent Parking                                                                                            |  |
| Contoct la                     |                                                                                                              |  |

Google Map data ©2020 Google Imagery ©2020, Landsat / Copernicus, Maxar Technologies, U.S. Geological Survey, USDA Farm Service Agency