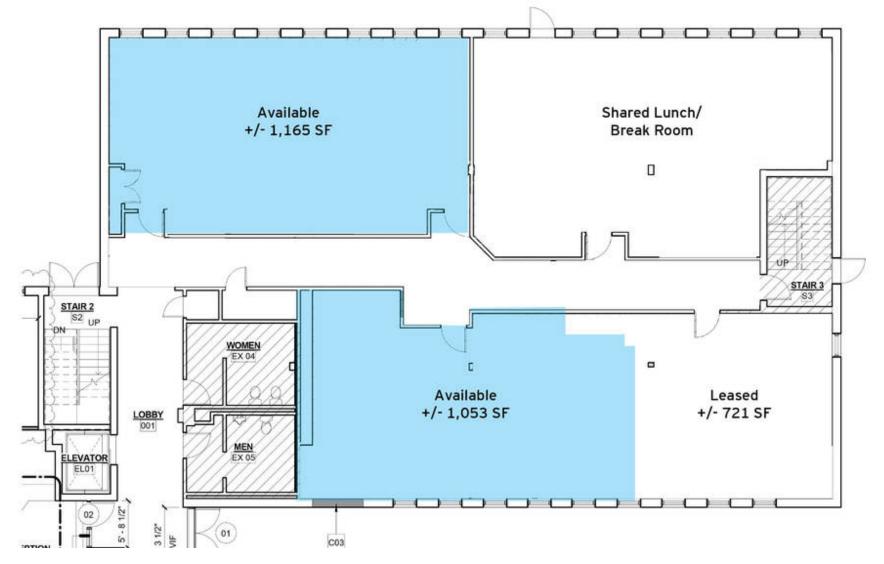

### 1ST FLOOR PLAN - +/- 1,053 SF & +/- 1,165 SF

The foregoing information was furnished to us by sources which we deem to be reliable, but no warranty or representation is made as to the accuracy thereof. Subject to correction of errors, omissions, change of price, prior sale or withdrawal from market without notice.