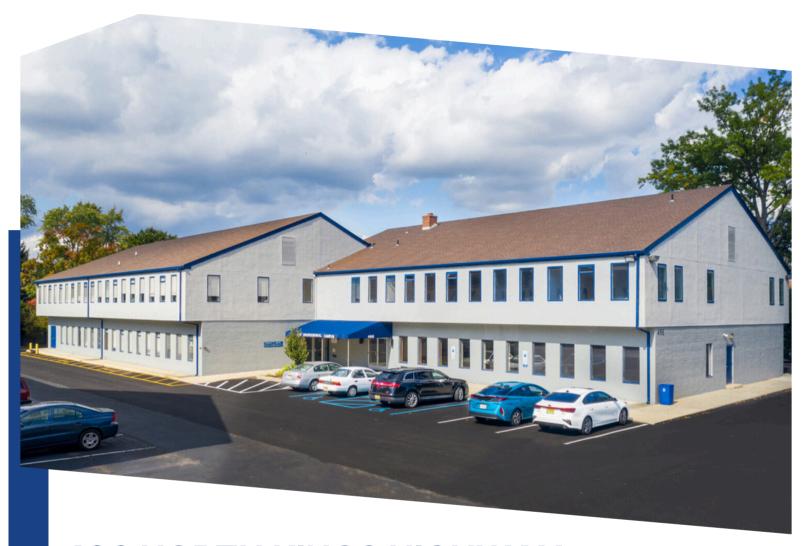

# CHERRY HILL PROFESSIONAL OFFICE SPACE AVAILABLE FOR LEASE

## 496 NORTH KINGS HIGHWAY CHERRY HILL, NJ

**Brian Goren** Senior Advisor 410.371.2208 brian.goren@wolfcre.com

The foregoing information was furnished to us by sources which we deem to be reliable, but no warranty or representation is made as to the accuracy thereof.

#### PROPERTY DESCRIPTION

**Location:** 496 North Kings Highway

Cherry Hill, NJ 08034

**Size/SF:** +/- 240 SF

Lease Price: \$19.50/SF Full Service

**Excluding Janitorial Service** 

### **PROPERTY AREA/HIGHLIGHTS**

- Located in the heart of Cherry Hill on highly traveled North Kings Highway
- Brand new Physical Therapy office +/-6,159 SF
- Join Family Foot and Ankle Center of South Jersey
- Major capital improvements completed to the building
- Shared conference room available
- Large cafeteria available for all tenants
- Elevator on site
- Excellent Parking