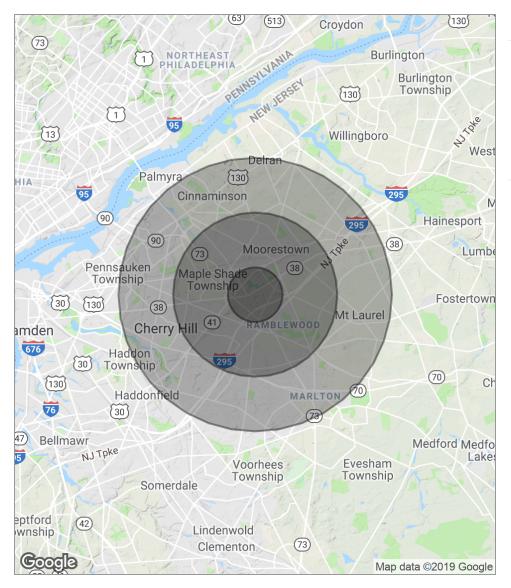

#### **DEMOGRAPHICS MAP**

| POPULATION                              | 1 MILE                 | 3 MILES               | 5 MILES                  |
|-----------------------------------------|------------------------|-----------------------|--------------------------|
| Total population                        | 7,982                  | 73,753                | 196,254                  |
| Median age                              | 42.0                   | 41.3                  | 42.1                     |
| Median age (male)                       | 40.8                   | 39.8                  | 40.6                     |
| Median age (Female)                     | 43.9                   | 43.0                  | 43.5                     |
|                                         |                        |                       |                          |
| HOUSEHOLDS & INCOME                     | 1 MILE                 | 3 MILES               | 5 MILES                  |
| HOUSEHOLDS & INCOME<br>Total households | <b>1 MILE</b><br>3,583 | <b>3 MILES</b> 29,205 | <b>5 MILES</b><br>74,840 |
|                                         |                        |                       |                          |
| Total households                        | 3,583                  | 29,205                | 74,840                   |

\* Demographic data derived from 2010 US Census

The foregoing information was furnished to us by sources which we deem to be reliable, but no warranty or representation is made as to the accuracy thereof. Subject to correction of errors, omissions, change of price, prior sale or withdrawal from market without notice