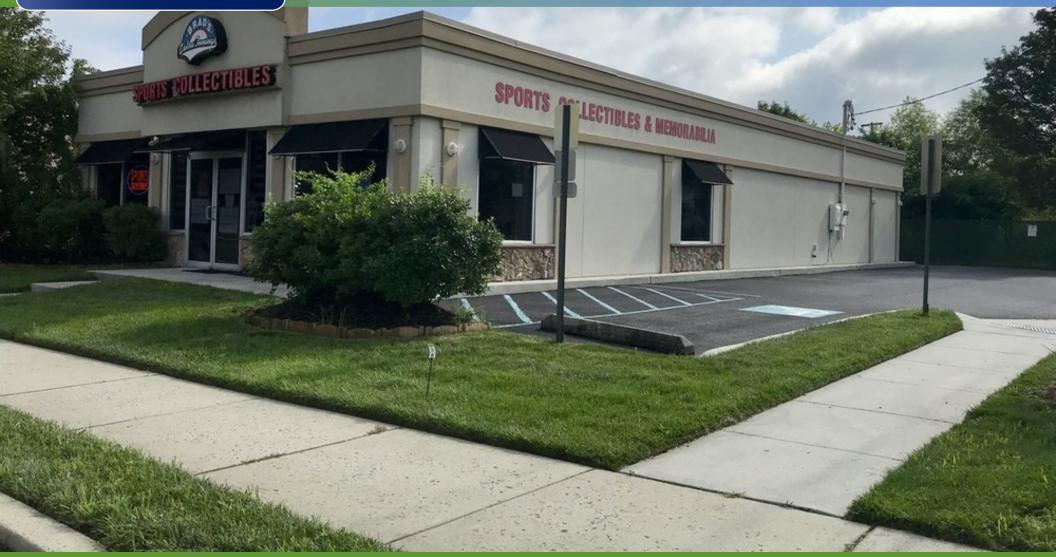

## HIGHLY VISIBLE BERLIN PROPERTY AVAILABLE FOR SALE

## **18 CROSS KEYS ROAD I BERLIN, NJ**

Wolf Commercial Real Estate
WWW.WOIFCRE.com

## 18 CROSS KEYS ROAD I BERLIN, NJ

### **PROPERTY DESCRIPTION**

| Location                       | 18 Cross Keys Road<br>Berlin, NJ 08009                                                  |
|--------------------------------|-----------------------------------------------------------------------------------------|
| Size / SF Available            | 2,400 SF                                                                                |
| Sale Price                     | \$369,999                                                                               |
| Signage                        | Building signage                                                                        |
| Property / Area<br>Description | • 2,400 free standing building situated on .23 acre lot                                 |
|                                | <ul><li> Parking for 8 cars</li><li> Street parking on both sides of building</li></ul> |
|                                | Prime location off route 73                                                             |
|                                | Newly constructed building                                                              |
|                                | Zoned C-3 Highway Commercial                                                            |
|                                | • Open Floor Plan Ideal for retail, office<br>or medical use                            |