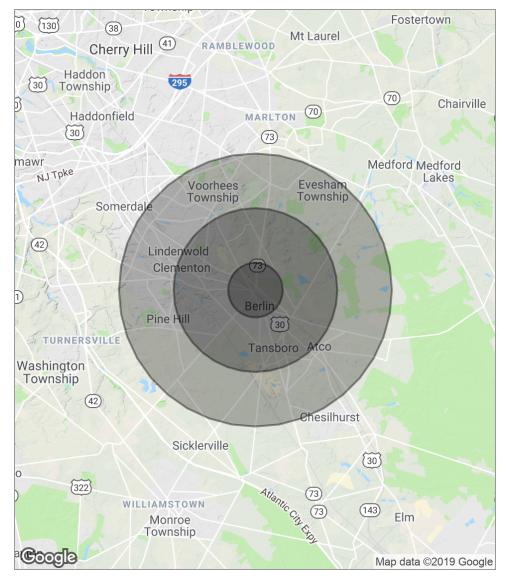

### **DEMOGRAPHICS MAP**

| POPULATION                              | 1 MILE              | 3 MILES               | 5 MILES                  |
|-----------------------------------------|---------------------|-----------------------|--------------------------|
| Total population                        | 5,826               | 41,330                | 116,562                  |
| Median age                              | 41.0                | 39.0                  | 38.9                     |
| Median age (male)                       | 38.8                | 37.5                  | 37.1                     |
| Median age (Female)                     | 42.9                | 40.5                  | 40.5                     |
|                                         |                     |                       |                          |
| HOUSEHOLDS & INCOME                     | 1 MILE              | 3 MILES               | 5 MILES                  |
| HOUSEHOLDS & INCOME<br>Total households | <b>1 MILE</b> 2,189 | <b>3 MILES</b> 14,776 | <b>5 MILES</b><br>42,337 |
|                                         |                     |                       |                          |
| Total households                        | 2,189               | 14,776                | 42,337                   |

\* Demographic data derived from 2010 US Census

The foregoing information was furnished to us by sources which we deem to be reliable, but no warranty or representation is made as to the accuracy thereof. Subject to correction of errors, omissions, change of price, prior sale or withdrawal from market without notice