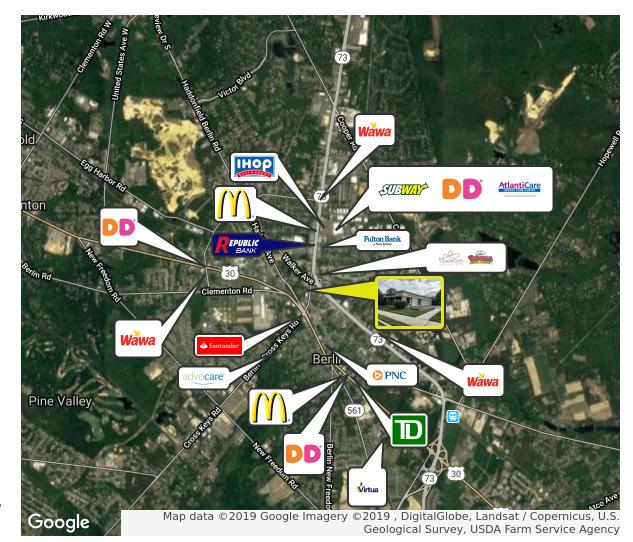

#### PROPERTY DESCRIPTION

**Location** 18 Cross Keys Road Berlin, NJ 08009

Size / SF Available 2,400 SF

**Sale Price** \$399,000

Signage Building signage

Property / Area Description

 2,400 free standing building situated on .23 acre lot

· Parking for 8 cars

- Prime location off route 73
- · Newly constructed building
- Zoned C-3 Highway Commercial
- Open Floor Plan Ideal for retail, office or medical use
- Close proximity to local amenities and easy access to major roadways