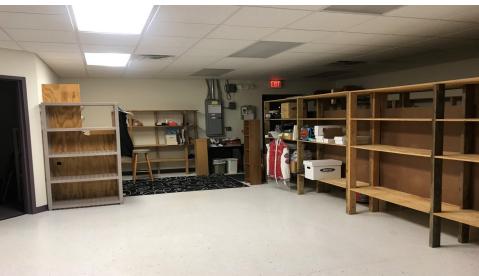

#### PROPERTY DESCRIPTION

**Location** 18 Cross Keys Road Berlin, NJ 08009

Size / SF Available 2,400 SF

**Sale Price** \$399,000

Signage Building signage

Property / Area Description

 2,400 free standing building situated on .23 acre lot

· Parking for 8 cars

- Prime location off route 73
- · Newly constructed building
- Zoned C-3 Highway Commercial
- Open Floor Plan Ideal for retail, office or medical use
- Close proximity to local amenities and easy access to major roadways