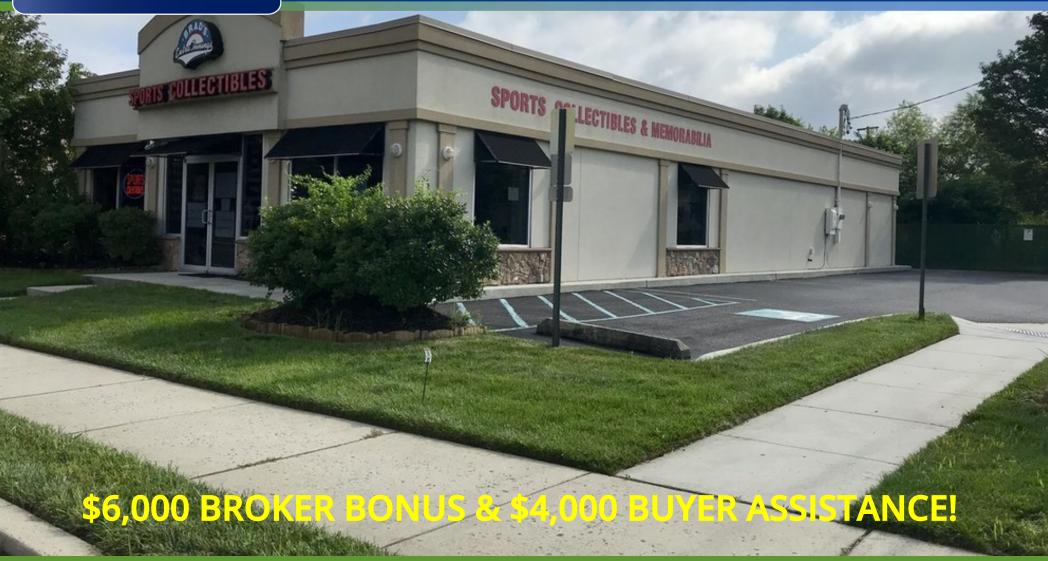

### HIGHLY VISIBLE BERLIN PROPERTY AVAILABLE FOR SALE

18 CROSS KEYS ROAD I BERLIN, NJ

#### PROPERTY DESCRIPTION

**Location** 18 Cross Keys Road Berlin, NJ 08009

Size / SF Available 2,400 SF

**Sale Price** \$399,000

Signage Building signage

Property / Area Description

 2,400 free standing building situated on .23 acre lot

### \$6,000 BROKER BONUS & \$4,000 BUYER ASSISTANCE!

**Contact Us** 

April Loomis Senior Associate 856.857.6308 april.loomis@wolfcre.com

follow us: