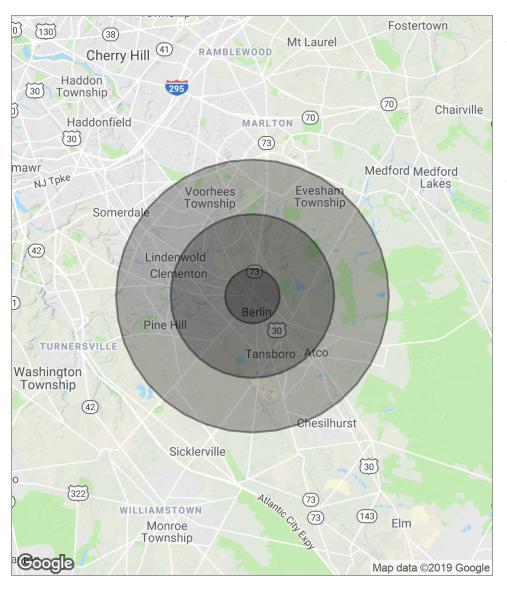

#### **DEMOGRAPHICS MAP**

| POPULATION                            | 1 MILE              | 3 MILES               | 5 MILES               |
|---------------------------------------|---------------------|-----------------------|-----------------------|
| Total population                      | 5,826               | 41,330                | 116,562               |
| Median age                            | 41.0                | 39.0                  | 38.9                  |
| Median age (male)                     | 38.8                | 37.5                  | 37.1                  |
| Median age (Female)                   | 42.9                | 40.5                  | 40.5                  |
|                                       |                     |                       |                       |
| HOUSEHOLDS & INCOME                   | 1 MILE              | 3 MILES               | 5 MILES               |
| HOUSEHOLDS & INCOME  Total households | <b>1 MILE</b> 2,189 | <b>3 MILES</b> 14,776 | <b>5 MILES</b> 42,337 |
|                                       |                     |                       |                       |
| Total households                      | 2,189               | 14,776                | 42,337                |

<sup>\*</sup> Demographic data derived from 2010 US Census

he foregoing information was furnished to us by sources which we deem to be reliable, but no warranty or representation is made as to the accuracy thereof. Subject to correction of errors, omissions, change of price, prior sale or withdrawal from market without notice