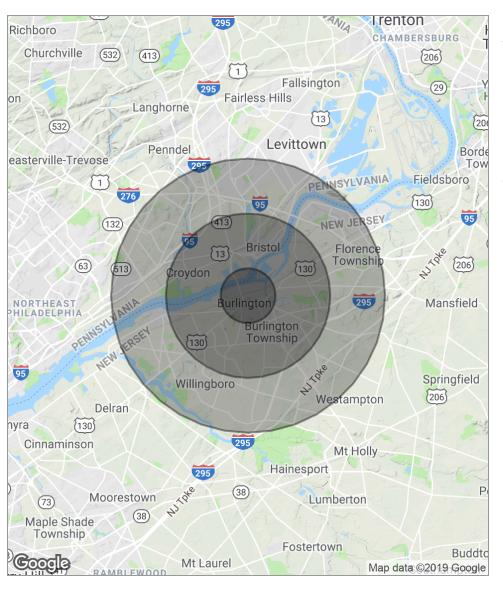

#### **DEMOGRAPHICS MAP**

| POPULATION                            | 1 MILE              | 3 MILES               | 5 MILES               |
|---------------------------------------|---------------------|-----------------------|-----------------------|
| Total population                      | 9,933               | 74,545                | 191,862               |
| Median age                            | 39.3                | 38.3                  | 38.9                  |
| Median age (male)                     | 35.0                | 36.8                  | 37.9                  |
| Median age (Female)                   | 40.4                | 39.4                  | 39.8                  |
|                                       |                     |                       |                       |
| HOUSEHOLDS & INCOME                   | 1 MILE              | 3 MILES               | 5 MILES               |
| HOUSEHOLDS & INCOME  Total households | <b>1 MILE</b> 4,072 | <b>3 MILES</b> 28,108 | <b>5 MILES</b> 71,740 |
|                                       |                     |                       |                       |
| Total households                      | 4,072               | 28,108                | 71,740                |

<sup>\*</sup> Demographic data derived from 2010 US Census

The foregoing information was furnished to us by sources which we deem to be reliable, but no warranty or representation is made as to the accuracy thereof. Subject to correction of errors, omissions, change of price, prior sale or withdrawal from market without notice