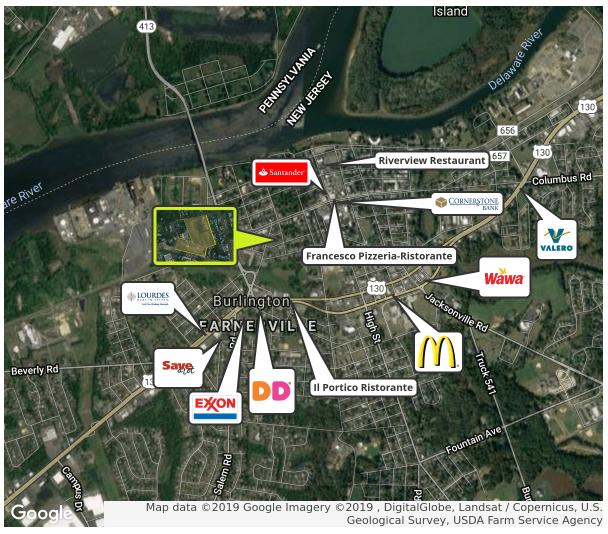

#### PROPERTY DESCRIPTION

**Location** Washington Square

Washington & Juniper Street

Burlington, NJ 08016

**Available Acres** 1.48 Acres

**Sale Price** \$275,000

Property / Area Description

31 fully improved residential lots

 Block 2801 Lots 1-13 & Block 27.02 Lots 1-12

- Located in Historic Burlington City
- 1.48 acres approved for 31 approved townhouse sites
- Situated in a redevelopment zone with available tax abatement
- Close to Burlington Bristol Bridge and all major highways