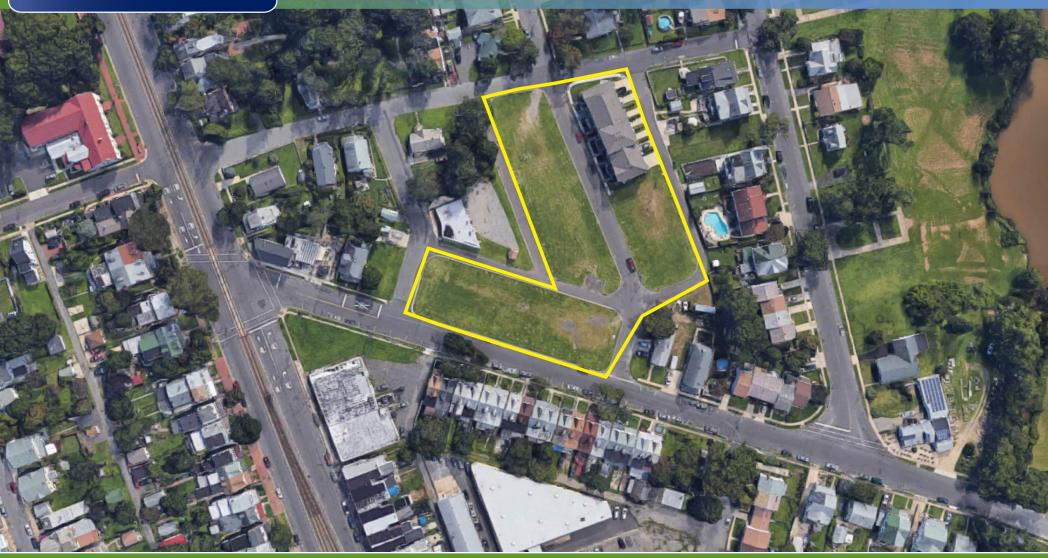

#### PROPERTY DESCRIPTION

**Location** Washington Square

Washington & Juniper Street

Burlington, NJ 08016

**Available Acres** 1.48 Acres

**Sale Price** \$275,000

Property / Area Description

31 fully improved residential lots

 Block 2801 Lots 1-13 & Block 27.02 Lots 1-12

- Located in Historic Burlington City
- 1.48 acres approved for 31 approved townhouse sites
- Situated in a redevelopment zone with available tax abatement
- Close to Burlington Bristol Bridge and all major highways