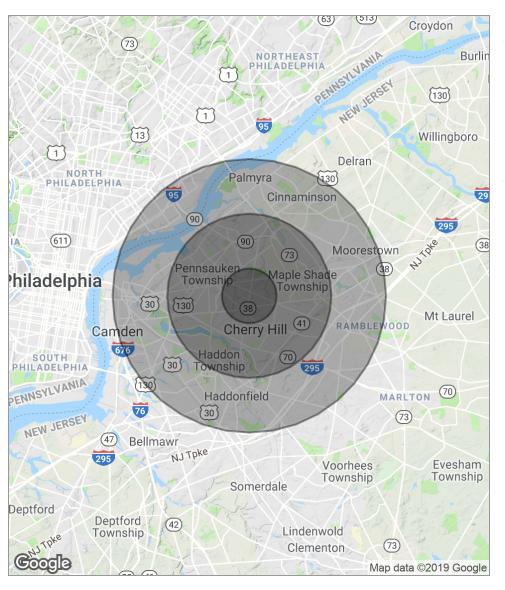

## **DEMOGRAPHICS MAP**

| POPULATION                            | 1 MILE              | 3 MILES               | 5 MILES                |
|---------------------------------------|---------------------|-----------------------|------------------------|
| Total population                      | 8,336               | 107,044               | 291,217                |
| Median age                            | 40.0                | 39.6                  | 38.7                   |
| Median age (male)                     | 38.2                | 37.4                  | 36.9                   |
| Median age (Female)                   | 42.4                | 41.7                  | 40.4                   |
|                                       |                     |                       |                        |
| HOUSEHOLDS & INCOME                   | 1 MILE              | 3 MILES               | 5 MILES                |
| HOUSEHOLDS & INCOME  Total households | <b>1 MILE</b> 3,169 | <b>3 MILES</b> 41,044 | <b>5 MILES</b> 111,389 |
|                                       |                     |                       |                        |
| Total households                      | 3,169               | 41,044                | 111,389                |

<sup>\*</sup> Demographic data derived from 2010 US Census

The foregoing information was furnished to us by sources which we deem to be reliable, but no warranty or representation is made as to the accuracy thereof. Subject to correction of errors, omissions, change of price, prior sale or withdrawal from market without notice