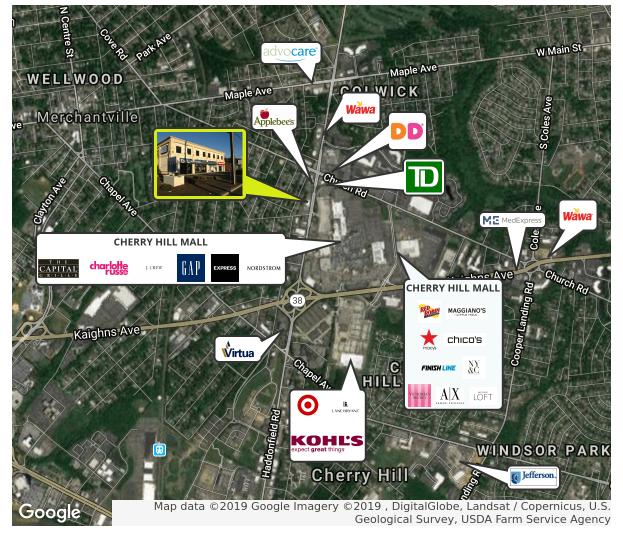

**Property / Area** Description

· Unique high-end office space

· Ideal for HQ user

- Recently renovated property with many high-end interior features
- · Prominently positioned at the corner of Haddonfield & Dudley Ave, across from the Cherry Hill Mall
- Well maintained and landscaped property
- Abundant parking and within close proximity to many retailers
- Within close proximity to Routes 38, 70, 73, I-295 (Exit 34) and the NJ Turnpike
- Located in a high demographic area of Cherry Hill Township