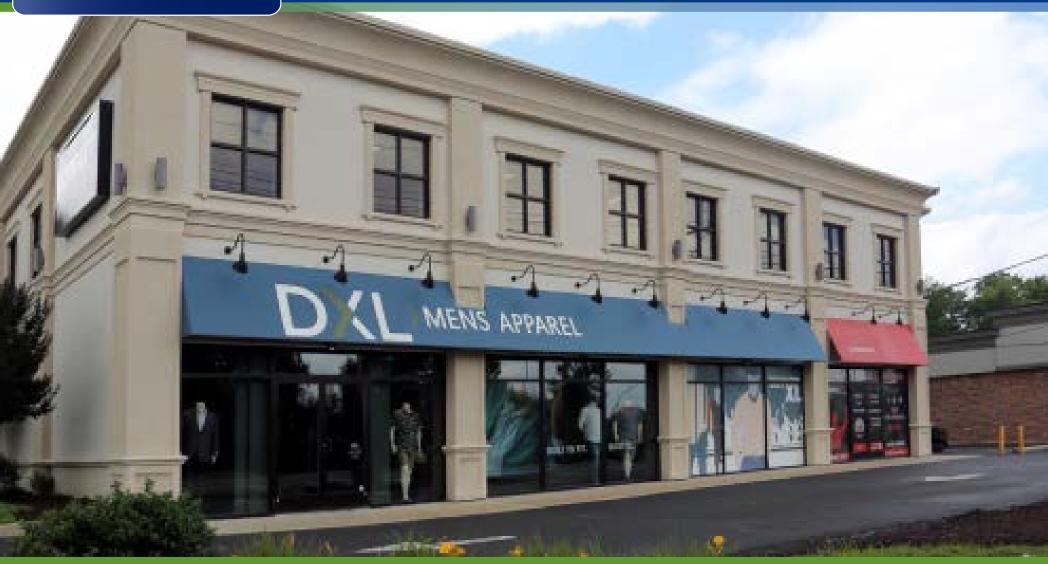

## PROPERTY DESCRIPTION

Location 226 Haddonfield Road

Cherry Hill, NJ 08002

Size / SF Available 6.625 SF

**Lease Price** Call for more information Available for

**Occupancy** occupancy Q2 2019

Signage Tenant Directory & Monument Signage

**Property / Area** Description

· Unique high-end office space

· Ideal for HQ user

- Recently renovated property with many high-end interior features
- · Prominently positioned at the corner of Haddonfield & Dudley Ave, across from the Cherry Hill Mall
- Well maintained and landscaped property
- Abundant parking and within close proximity to many retailers
- Within close proximity to Routes 38, 70, 73, I-295 (Exit 34) and the NJ Turnpike
- Located in a high demographic area of Cherry Hill Township