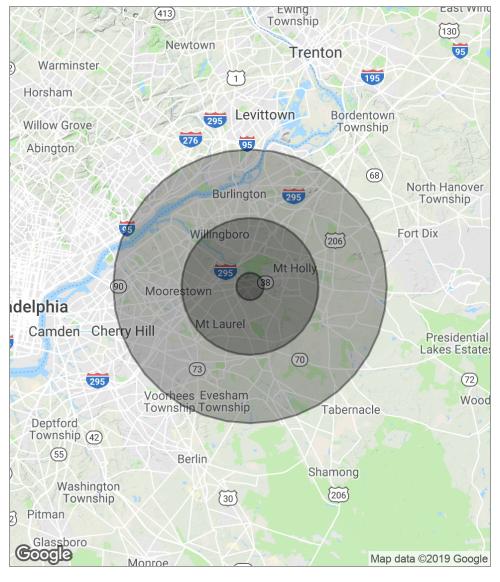

#### **DEMOGRAPHICS MAP**

| POPULATION                              | 1 MILE                 | 5 MILES               | 10 MILES                   |
|-----------------------------------------|------------------------|-----------------------|----------------------------|
| Total population                        | 4,397                  | 113,341               | 467,613                    |
| Median age                              | 39.9                   | 40.0                  | 40.1                       |
| Median age (male)                       | 38.7                   | 38.7                  | 38.9                       |
| Median age (Female)                     | 41.9                   | 41.3                  | 41.2                       |
|                                         |                        |                       |                            |
| HOUSEHOLDS & INCOME                     | 1 MILE                 | 5 MILES               | 10 MILES                   |
| HOUSEHOLDS & INCOME<br>Total households | <b>1 MILE</b><br>1,796 | <b>5 MILES</b> 42,168 | <b>10 MILES</b><br>176,625 |
|                                         |                        |                       |                            |
| Total households                        | 1,796                  | 42,168                | 176,625                    |

\* Demographic data derived from 2010 US Census

The foregoing information was furnished to us by sources which we deem to be reliable, but no warranty or representation is made as to the accuracy thereof. Subject to correction of errors, omissions, change of price, prior sale or withdrawal from market without notice