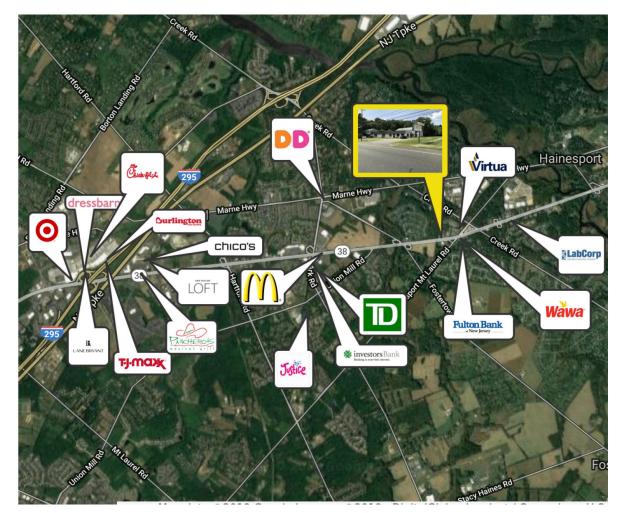

### **PROPERTY DESCRIPTION**

| Location                       | 1285 Route 38<br>Hainesport, NJ 08036                                                                                       |
|--------------------------------|-----------------------------------------------------------------------------------------------------------------------------|
| Size / SF Available            | Three (3) existing mix use buildings:<br>Retail: +/- 5,304; Dwelling: +/- 2,020;<br>Shop & Storage: +/- 2,310 .89 Acre Site |
| Sale Price                     | Call for more information                                                                                                   |
| Occupancy                      | Available for immediate occupancy                                                                                           |
| Signage                        | Pylon/building signage available                                                                                            |
| Property / Area<br>Description | Highly visible Route 38 development     opportunity                                                                         |
|                                | • Zoned Highway Commercial with 221 feet of frontage                                                                        |
|                                | <ul> <li>Ideal for Retail, Professional &amp; Medical<br/>Offices Located in a Redevelopment<br/>Zone</li> </ul>            |

- Situated on well traveled Route 38 Westbound in between two (2) signalized intersections: Hainesport Mount Laurel Road and Route 38 and Masonville Fostertown Road and Route 38.
- Location is within close proximity to I-295, New Jersey Turnpike and Route 73
- Nearby amenities include local shopping, big box grocers and retailers