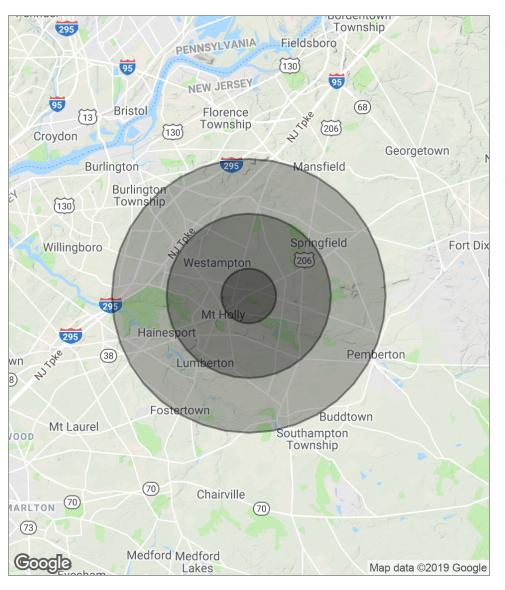

#### **DEMOGRAPHICS MAP**

| POPULATION                            | 1 MILE              | 3 MILES               | 5 MILES               |
|---------------------------------------|---------------------|-----------------------|-----------------------|
| Total population                      | 6,305               | 33,829                | 58,804                |
| Median age                            | 38.5                | 37.0                  | 38.6                  |
| Median age (male)                     | 39.0                | 36.3                  | 37.8                  |
| Median age (Female)                   | 38.1                | 38.0                  | 39.5                  |
|                                       |                     |                       |                       |
| HOUSEHOLDS & INCOME                   | 1 MILE              | 3 MILES               | 5 MILES               |
| HOUSEHOLDS & INCOME  Total households | <b>1 MILE</b> 2,524 | <b>3 MILES</b> 12,648 | <b>5 MILES</b> 21,796 |
|                                       |                     |                       |                       |
| Total households                      | 2,524               | 12,648                | 21,796                |

<sup>\*</sup> Demographic data derived from 2010 US Census

he foregoing information was furnished to us by sources which we deem to be reliable, but no warranty or representation is made as to the accuracy thereof. Subject to correction of errors, omissions, change of price, prior sale or withdrawal from market without notice