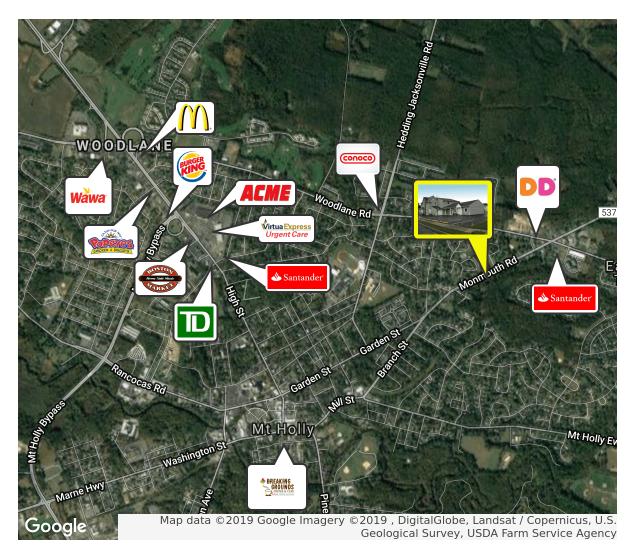

### PROPERTY DESCRIPTION

**Location** 1060 Monmouth Road Mount Holly, NJ 08060

**Size / SF Available** +/- 1,640 SF

**Sale Price** \$125,000

**Signage** Building and pylon signage available

Property / Area Description

- Located less than 1 mile from Mount Holly Court House
- Less than 5 miles to New Jersey Turnpike
- Situated on +/- 1.5 acre site
- · Abundant Parking
- Ideal for Professional Office or Medical User