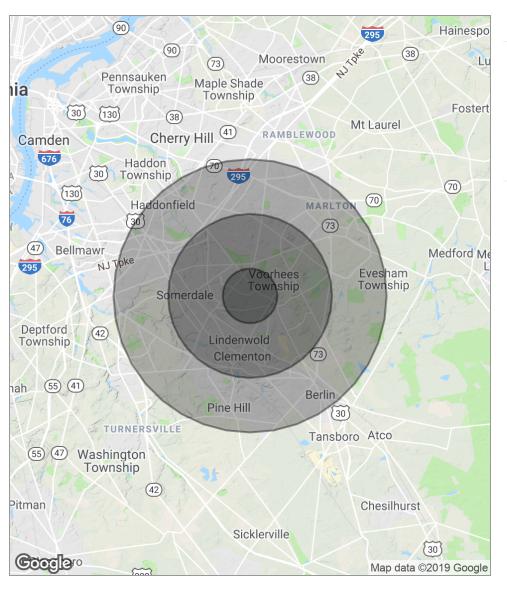

### **DEMOGRAPHICS MAP**

| POPULATION                            | 1 MILE              | 3 MILES               | 5 MILES               |
|---------------------------------------|---------------------|-----------------------|-----------------------|
| Total population                      | 5,693               | 81,237                | 211,516               |
| Median age                            | 43.3                | 39.6                  | 39.8                  |
| Median age (male)                     | 42.0                | 38.5                  | 38.7                  |
| Median age (Female)                   | 43.6                | 40.6                  | 40.9                  |
|                                       |                     |                       |                       |
| HOUSEHOLDS & INCOME                   | 1 MILE              | 3 MILES               | 5 MILES               |
| HOUSEHOLDS & INCOME  Total households | <b>1 MILE</b> 2,210 | <b>3 MILES</b> 31,712 | <b>5 MILES</b> 80,203 |
|                                       |                     |                       |                       |
| Total households                      | 2,210               | 31,712                | 80,203                |

<sup>\*</sup> Demographic data derived from 2010 US Census

he foregoing information was furnished to us by sources which we deem to be reliable, but no warranty or representation is made as to the accuracy thereof. Subject to correction of errors, omissions, change of price, prior sale or withdrawal from market without notice