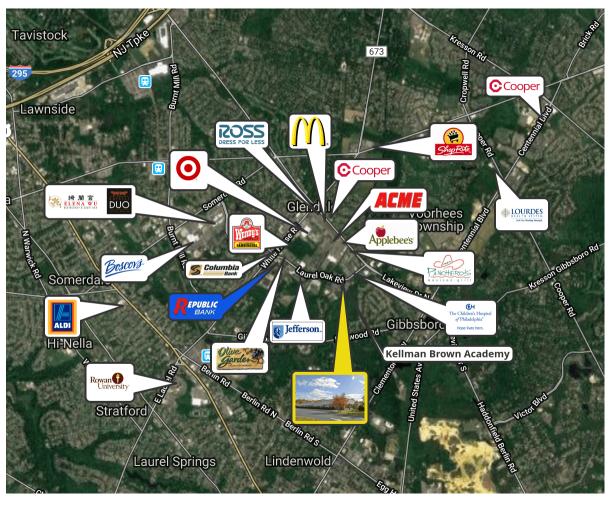

Signage

Building and monument signage

available

Occupancy

June 2019

**Property / Area Description** 

- Located within the Voorhees Corporate Center
- Part of a two-unit 78,205 SF single story building
- Ideal uses include education, backoffice operations center, healthcare or general flex/office use
- Location is surrounded by some of the region's most prestigious health care providers and corporate office users including Kellman Brown Academy, Jefferson Health, AAA, CHOP, Kingsway Learning Center, YALE School, UPenn and SunGard
- Well maintained and landscaped property

The Voorhees Corporate Center is located within close proximity to I-295 and the PATCO High-Speed Line, and provides for immediate access to Eagle Plaza, Voorhees Shopping Center and is within close proximity to many other high-end retailers. Property sits between White Horse Road and Haddonfield Berlin Road (561).