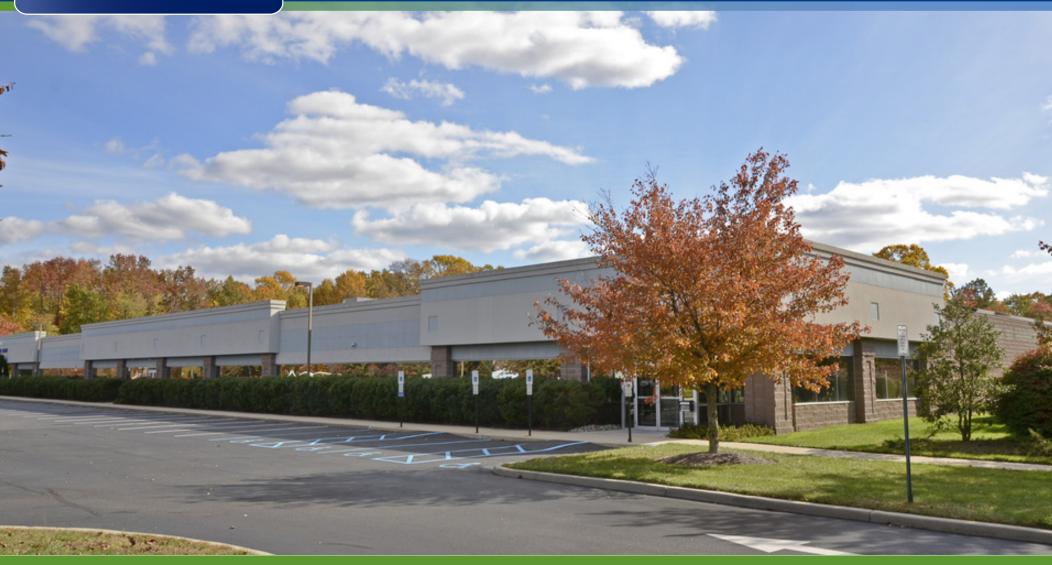

#### PROPERTY DESCRIPTION

Location

1005 Laurel Oak Road Voorhees, NJ 08043

Size / SF Available

32,858 SF situated on +/- 2.84 Acres

**Lease Price Sale Price** 

\$10.00 -12.00/SF (NNN) Call for more information

Signage

Building and monument signage

available

Occupancy

June 2019

**Property / Area Description** 

- Located within the Voorhees Corporate Center
- Part of a two-unit 78,205 SF single story building
- Ideal uses include education, backoffice operations center, healthcare or general flex/office use
- Location is surrounded by some of the region's most prestigious health care providers and corporate office users including Kellman Brown Academy, Jefferson Health, AAA, CHOP, Kingsway Learning Center, YALE School, UPenn and SunGard
- Well maintained and landscaped property