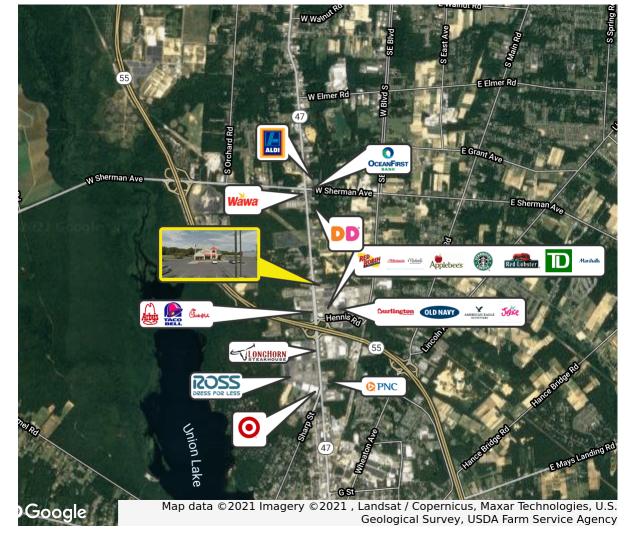

storefront façade signage

Property / Area Description

• 5,101 SF property situated on 1.16 acres

 Formerly occupied as a Friendly's Restaurant

- Well maintained and landscaped property
- Abundant parking, highly visible signage, and within close proximity to many high-traffic retailers
- Site benefits from superior demographics and prominent visibility
- Ideal for a variety of retail and professional uses