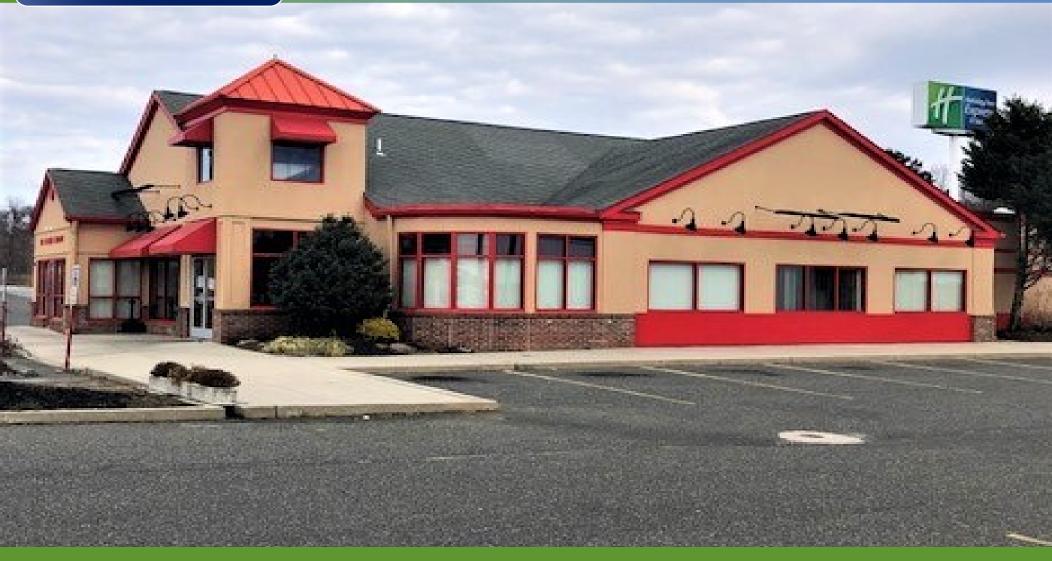

### PROPERTY DESCRIPTION

**Location** 3655 South Delsea Drive

Vineland, NJ 08360

Size / SF Available 5,101 SF

**Lease Price** Call for information

**Occupancy** Available for immediate occupancy

**Signage** Property offers freestanding pylon and

storefront façade signage

Property / Area Description

• 5,101 SF property situated on 1.16 acres

 Formerly occupied as a Friendly's Restaurant

- Well maintained and landscaped property
- Abundant parking, highly visible signage, and within close proximity to many high-traffic retailers
- Site benefits from superior demographics and prominent visibility
- Ideal for a variety of retail and professional uses