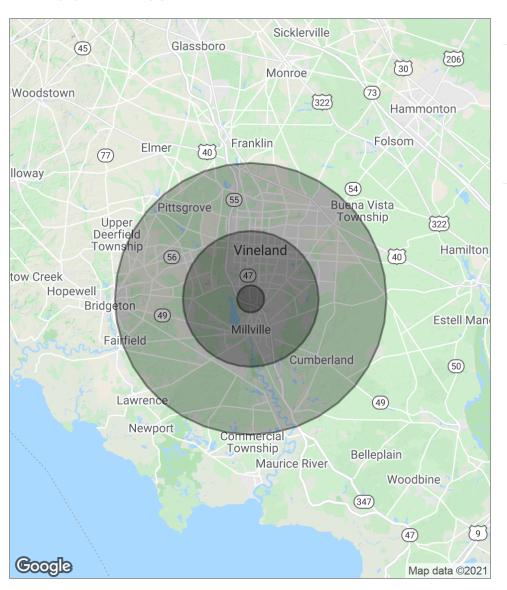

### **DEMOGRAPHICS MAP**

| POPULATION                            | 1 MILE            | 5 MILES               | 10 MILES               |
|---------------------------------------|-------------------|-----------------------|------------------------|
| Total population                      | 992               | 77,448                | 141,977                |
| Median age                            | 39.3              | 36.3                  | 37.7                   |
| Median age (male)                     | 39.3              | 34.7                  | 35.9                   |
| Median age (Female)                   | 39.4              | 37.7                  | 39.3                   |
|                                       |                   |                       |                        |
| HOUSEHOLDS & INCOME                   | 1 MILE            | 5 MILES               | 10 MILES               |
| HOUSEHOLDS & INCOME  Total households | <b>1 MILE</b> 364 | <b>5 MILES</b> 27,117 | <b>10 MILES</b> 49,846 |
|                                       |                   |                       |                        |
| Total households                      | 364               | 27,117                | 49,846                 |

<sup>\*</sup> Demographic data derived from 2010 US Census

he foregoing information was furnished to us by sources which we deem to be reliable, but no warranty or representation is made as to the accuracy thereof. Subject to correction of errors, omissions, change of price, prior sale or withdrawal from market without notice