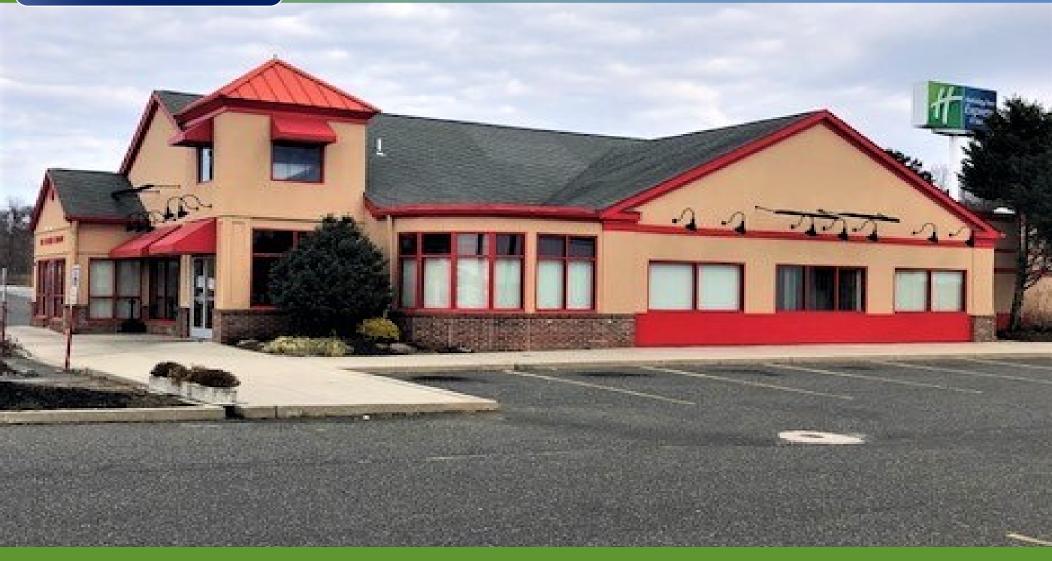

### PROPERTY DESCRIPTION

**Location** 3655 South Delsea Drive

Vineland, NJ 08360

Size / SF Available 5,101 SF

**Price** Sale: \$1,600,000

Lease: \$70,000/Year NNN

Occupancy Available for immediate occupancy

Signage Property offers freestanding pylon and

storefront façade signage

Property / Area Description

• 5,101 SF property situated on 1.16 acres

 Formerly occupied as a Friendly's Restaurant

- Well maintained and landscaped property
- Abundant parking, highly visible signage, and within close proximity to many high-traffic retailers
- Site benefits from superior demographics and prominent visibility
- Ideal for a variety of retail and professional uses