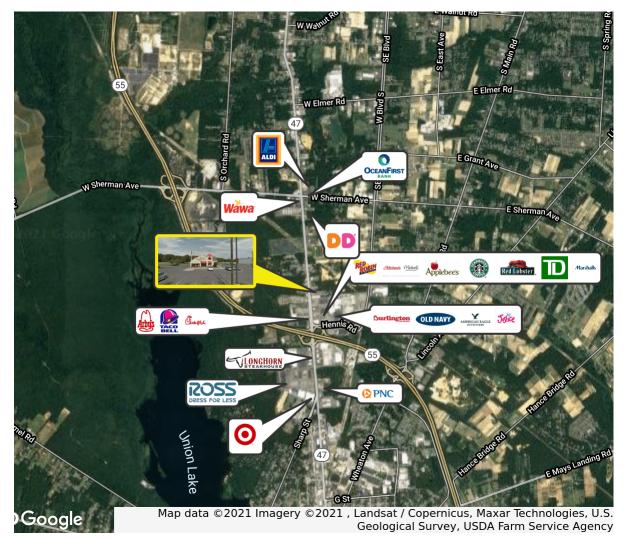

Signage Property offers freestanding pylon and

storefront façade signage

Property / Area Description

• 5,101 SF property situated on 1.16 acres

 Formerly occupied as a Friendly's Restaurant

- Well maintained and landscaped property
- Abundant parking, highly visible signage, and within close proximity to many high-traffic retailers
- Site benefits from superior demographics and prominent visibility
- Ideal for a variety of retail and professional uses