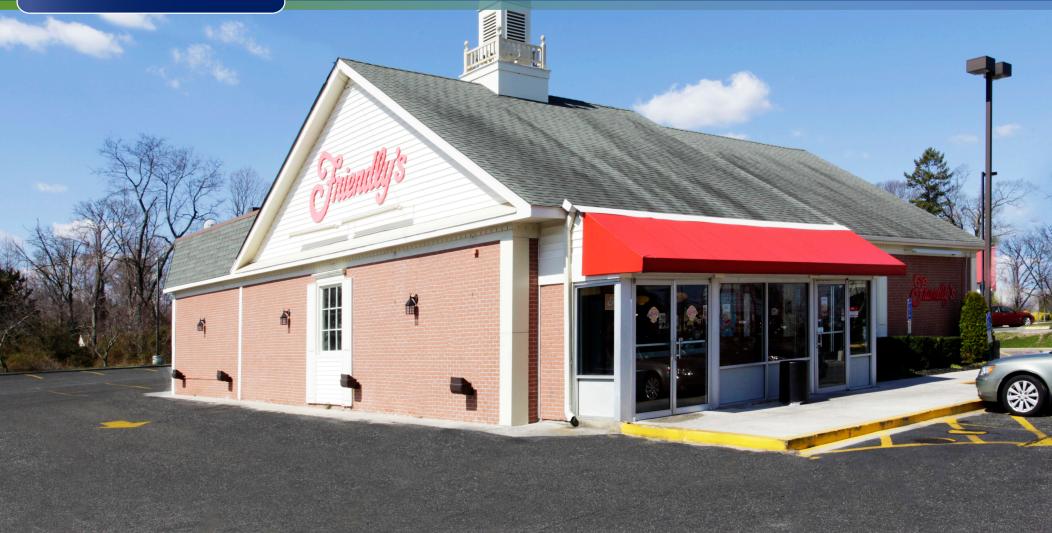

### **PROPERTY DESCRIPTION**

| Location                       | 1003 Tilton Road<br>Northfield, NJ 08225         |  |
|--------------------------------|--------------------------------------------------|--|
| Size / SF Available            | 3,054 SF                                         |  |
| Lease Price                    | Call for information                             |  |
| Occupancy                      | Available for immediate occupancy                |  |
| Signage                        | Freestanding pylon and storefront façade signage |  |
| Property / Area<br>Description | • Formerly occupied as a Friendly's Restaurant   |  |
|                                | • Available for immediate occupance              |  |
|                                | • Well maintained and landscaped                 |  |
|                                |                                                  |  |

- - ly's
  - ancy
  - ed property
  - Abundant parking, highly visible signage, and within close proximity to many high-traffic retailers
  - Within close proximity to Atlantic City Expressway and Garden State Parkway Excellent access to Atlantic City, Margate and all shore points
  - Heavily traveled location in a high demographic area