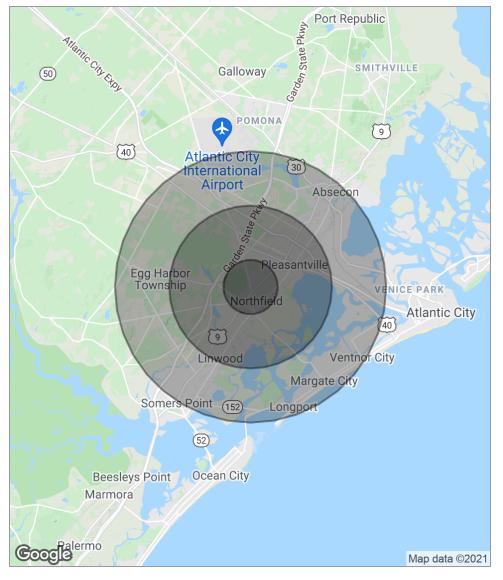

#### DEMOGRAPHICS MAP

| POPULATION                              | 1 MILE              | 3 MILES               | 5 MILES               |
|-----------------------------------------|---------------------|-----------------------|-----------------------|
| Total population                        | 7,777               | 43,540                | 97,836                |
| Median age                              | 41.2                | 38.6                  | 39.9                  |
| Median age (male)                       | 39.3                | 36.9                  | 38.7                  |
| Median age (Female)                     | 43.5                | 40.6                  | 41.4                  |
|                                         |                     |                       |                       |
| HOUSEHOLDS & INCOME                     | 1 MILE              | 3 MILES               | 5 MILES               |
| HOUSEHOLDS & INCOME<br>Total households | <b>1 MILE</b> 2,783 | <b>3 MILES</b> 15,365 | <b>5 MILES</b> 36,249 |
|                                         |                     |                       |                       |
| Total households                        | 2,783               | 15,365                | 36,249                |

MARLTON, NJ | PHILADELPHIA | KING OF PRUSSIA, PA

\* Demographic data derived from 2010 US Census

The foregoing information was furnished to us by sources which we deem to be reliable, but no warranty or representation is made as to the accuracy thereof. Subject to correction of errors, omissions, change of price, prior sale or withdrawal from market without notice