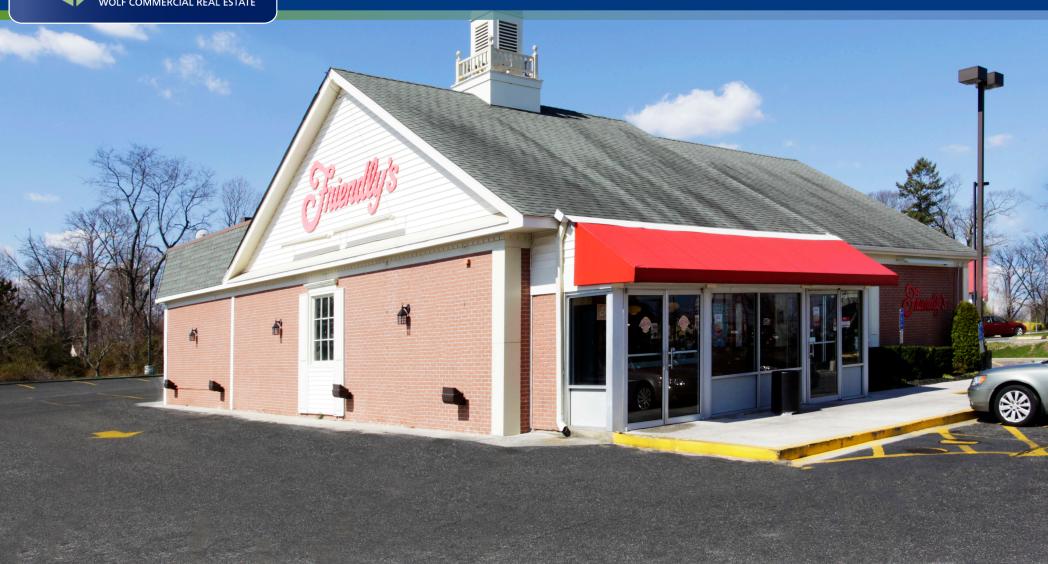

### PROPERTY DESCRIPTION

**Location** 1003 Tilton Road

Northfield, NJ 08225

Size / SF Available 3,054 SF

Price Sale: \$1,600,000

Lease: \$70,000/Year NNN

Occupancy Available for immediate occupancy

**Signage** Freestanding pylon and storefront

façade signage

Property / Area Description

- Formerly occupied as a Friendly's Restaurant
- Available for immediate occupancy
- Well maintained and landscaped property
- Abundant parking, highly visible signage, and within close proximity to many high-traffic retailers
- Within close proximity to Atlantic City Expressway and Garden State Parkway Excellent access to Atlantic City, Margate and all shore points
- Heavily traveled location in a high demographic area