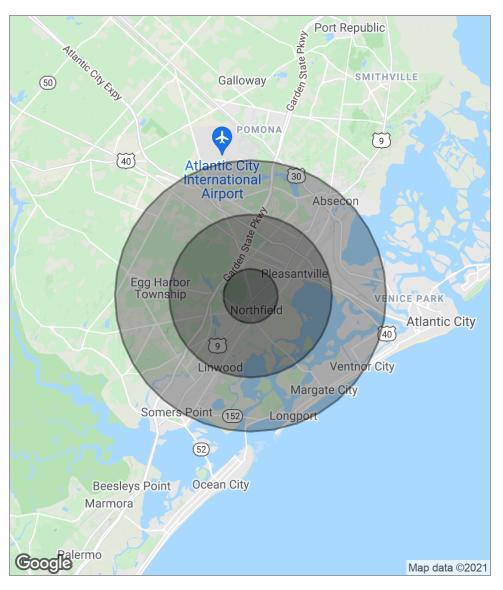

### **DEMOGRAPHICS MAP**

| POPULATION                            | 1 MILE              | 3 MILES               | 5 MILES               |
|---------------------------------------|---------------------|-----------------------|-----------------------|
| Total population                      | 7,777               | 43,540                | 97,836                |
| Median age                            | 41.2                | 38.6                  | 39.9                  |
| Median age (male)                     | 39.3                | 36.9                  | 38.7                  |
| Median age (Female)                   | 43.5                | 40.6                  | 41.4                  |
|                                       |                     |                       |                       |
| HOUSEHOLDS & INCOME                   | 1 MILE              | 3 MILES               | 5 MILES               |
| HOUSEHOLDS & INCOME  Total households | <b>1 MILE</b> 2,783 | <b>3 MILES</b> 15,365 | <b>5 MILES</b> 36,249 |
|                                       |                     |                       |                       |
| Total households                      | 2,783               | 15,365                | 36,249                |

<sup>\*</sup> Demographic data derived from 2010 US Census

ne foregoing information was furnished to us by sources which we deem to be reliable, but no warranty or representation is made as to the accuracy thereof. Subject to correction of errors, omissions, change of price, prior sale or withdrawal from market without notice.