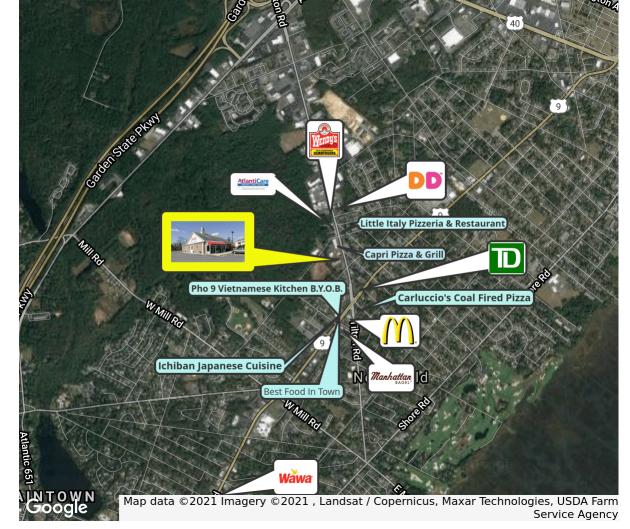

façade signage

Property / Area Description

- Formerly occupied as a Friendly's Restaurant
- Available for immediate occupancy
- Well maintained and landscaped property
- Abundant parking, highly visible signage, and within close proximity to many high-traffic retailers
- Within close proximity to Atlantic City Expressway and Garden State Parkway Excellent access to Atlantic City, Margate and all shore points
- Heavily traveled location in a high demographic area