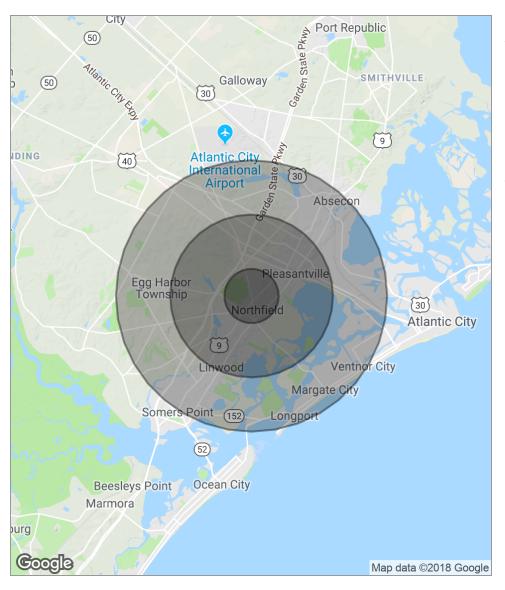

### **DEMOGRAPHICS MAP**

| POPULATION                            | 1 MILE              | 3 MILES               | 5 MILES               |
|---------------------------------------|---------------------|-----------------------|-----------------------|
| Total population                      | 7,777               | 43,540                | 97,836                |
| Median age                            | 41.2                | 38.6                  | 39.9                  |
| Median age (male)                     | 39.3                | 36.9                  | 38.7                  |
| Median age (Female)                   | 43.5                | 40.6                  | 41.4                  |
|                                       |                     |                       |                       |
| HOUSEHOLDS & INCOME                   | 1 MILE              | 3 MILES               | 5 MILES               |
| HOUSEHOLDS & INCOME  Total households | <b>1 MILE</b> 2,783 | <b>3 MILES</b> 15,365 | <b>5 MILES</b> 36,249 |
|                                       |                     |                       |                       |
| Total households                      | 2,783               | 15,365                | 36,249                |

<sup>\*</sup> Demographic data derived from 2010 US Census

he foregoing information was furnished to us by sources which we deem to be reliable, but no warranty or representation is made as to the accuracy thereof. Subject to correction of errors, omissions, change of price, prior sale or withdrawal from market without notice