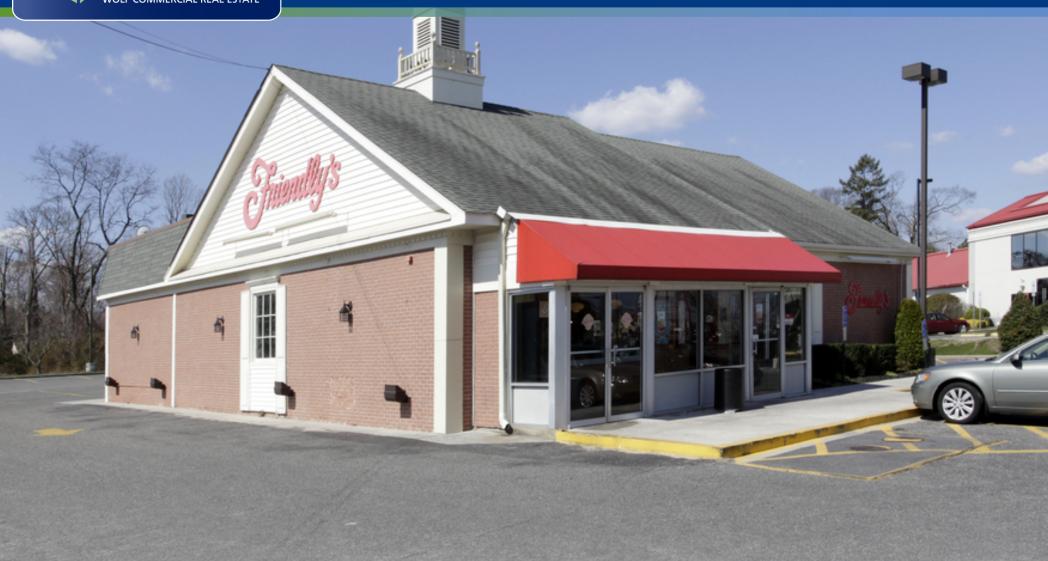

#### PROPERTY DESCRIPTION

Location 1003 Tilton Road Northfield, NJ 08225

Size / SF Available 3,054 SF

**Lease Price** \$70,000 per year (NNN)

**Occupancy** Available for immediate occupancy

Signage Freestanding pylon and storefront façade signage

**Property / Area** Description

- · Formerly occupied as a Friendly's Restaurant
- 3,054 SF free standing property situated on 1.18 acres
- Available for immediate occupancy
- Well maintained and landscaped property
- · Abundant parking, highly visible signage, and within close proximity to many high-traffic retailers
- Within close proximity to Atlantic City Expressway and Garden State Parkway Excellent access to Atlantic City, Margate and all shore points
- · Heavily traveled location in a high demographic area