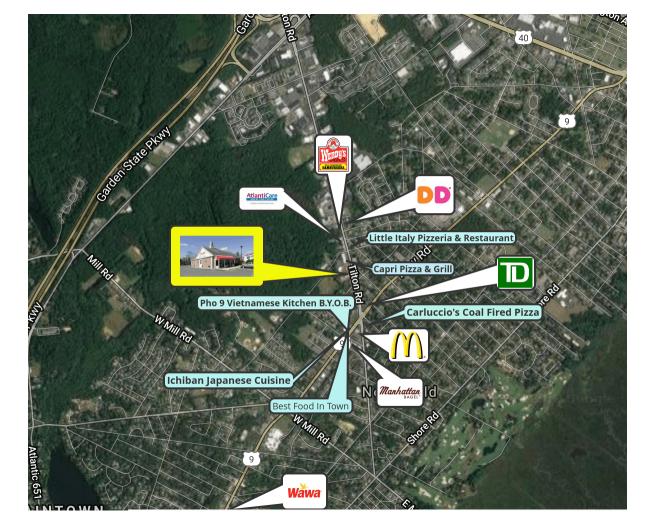

**Property / Area** Description

- · Formerly occupied as a Friendly's Restaurant
- 3,054 SF free standing property situated on 1.18 acres
- Available for immediate occupancy
- Well maintained and landscaped property
- · Abundant parking, highly visible signage, and within close proximity to many high-traffic retailers
- Within close proximity to Atlantic City Expressway and Garden State Parkway Excellent access to Atlantic City, Margate and all shore points
- · Heavily traveled location in a high demographic area