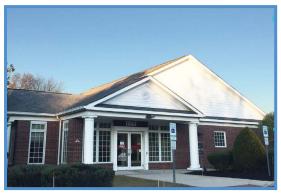

## WOLF COMMERCIAL REAL ESTATE (WCRE) IS PLEASED TO ANNOUNCE

WCRE is proud to have exclusively represented BB&T Bank in the sale of 3014 Bridgeboro Road, Delran, New Jersey to Advocare, LLC.

3014 Bridgeboro Road is a +/-2,958 square foot free standing property situated on +/-4.26 acres. This well located building is within close proximity to Route 130 and provides for easy access to Philadelphia.

3014 Bridgeboro Road, Delran, New Jersey

Jason Wolf, Managing Principal and Chris Henderson, Vice President & Principal of WCRE exclusively represented BB&T Bank in this transaction.