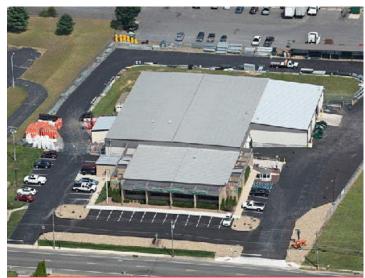

#### 31,400 SF FLEX/WAREHOUSE BUILDING AVAILABLE FOR SALE

and it was not the owner.

# **To Be Sold Via Live Bid Auction**

1740 EAST OAK ROAD I VINELAND, NJ

Wolf Commercial Real Estate
WWW.WOIFCRE.com

### 1740 EAST OAK ROAD I VINELAND, NJ

#### **PROPERTY DETAILS & HIGHLIGHTS**

| Property Address: | 1740 East Oak Road, Vineland, NJ 08361 |
|-------------------|----------------------------------------|
| Property Type:    | Flex/Warehouse                         |
| Lot Size:         | +/- 3.1 acres                          |
| Building Size:    | 31,400 SF                              |

#### **PROPERTY OVERVIEW**

- 31,400 SF warehouse on 3.1 acres, including 7,400 SF of office space available for sale
- Expansive warehouse with ceiling heights between 17'-20' clear
- 2 tailgate loading docks with 8'x10' doors and levelers
- 2 drive-in docks with 14'x14' & 9'x10' doors
- 800 Amp Power, 480 Volts, three phase electric service
- T-5 lighting throughout facility
- Gas-fired, ceiling space heaters in the warehouse
- Secure, fenced lot with surveillance system for entire property
- Zoned B-3 Commercial (City of Vineland)
- Meticulously maintained property with mature landscaping
- Large open-aired/covered additional outdoor storage in rear of lot
- Over 50 parking spaces, newly sealed lot