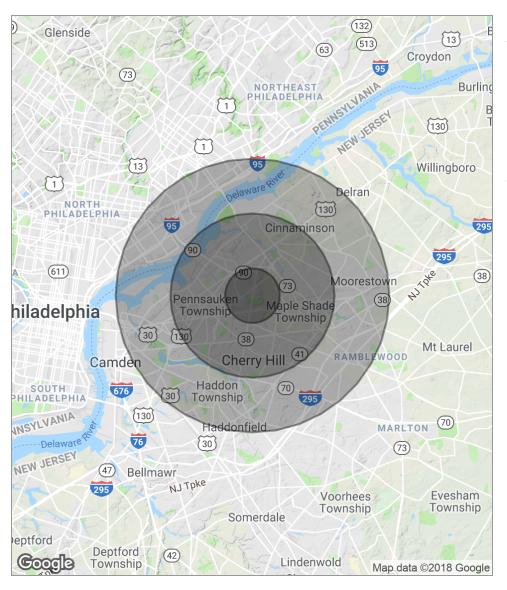

### **DEMOGRAPHICS MAP**

| POPULATION                            | 1 MILE              | 3 MILES               | 5 MILES                |
|---------------------------------------|---------------------|-----------------------|------------------------|
| Total population                      | 10,486              | 89,407                | 299,007                |
| Median age                            | 41.1                | 40.2                  | 38.0                   |
| Median age (male)                     | 40.2                | 38.4                  | 36.3                   |
| Median age (Female)                   | 42.0                | 41.8                  | 39.5                   |
|                                       |                     |                       |                        |
| HOUSEHOLDS & INCOME                   | 1 MILE              | 3 MILES               | 5 MILES                |
| HOUSEHOLDS & INCOME  Total households | <b>1 MILE</b> 3,955 | <b>3 MILES</b> 34,062 | <b>5 MILES</b> 112,042 |
|                                       |                     |                       |                        |
| Total households                      | 3,955               | 34,062                | 112,042                |