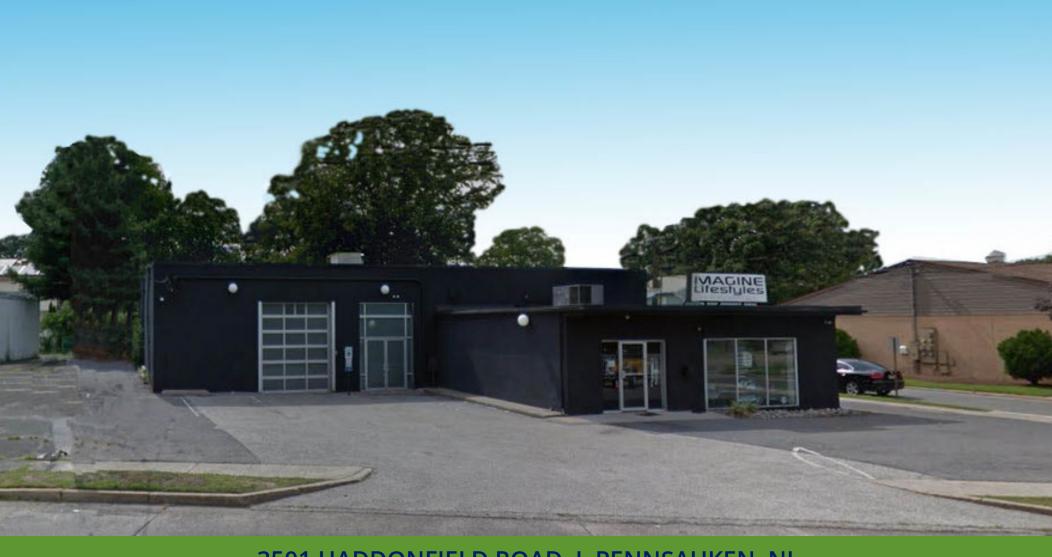

### PROPERTY DESCRIPTION

**Location** 3501 Haddonfield Road

Pennsauken, NJ 08109

Size / SF Available 5,800 SF

Lease Price \$12.00/SF NNN

Sale Price \$550,000

**Occupancy** Available for immediate occupancy

**Signage** Monument/Pylon signage along

Haddonfield Road

Property / Area Description

• 5,800 SF Industrial/Flex Building with 2 back offices, and kitchen area

 Located on the corner of Haddonfield Road & Marion Avenue

- 16 Foot ceilings and one garage bay
- · Situated on .30 Acres
- Minutes from Routes 38, 70, 73, I-295 and within minutes of the Betsy Ross and Tacony Palmyra Bridges
- Ideal for a variety of uses including showroom and storage