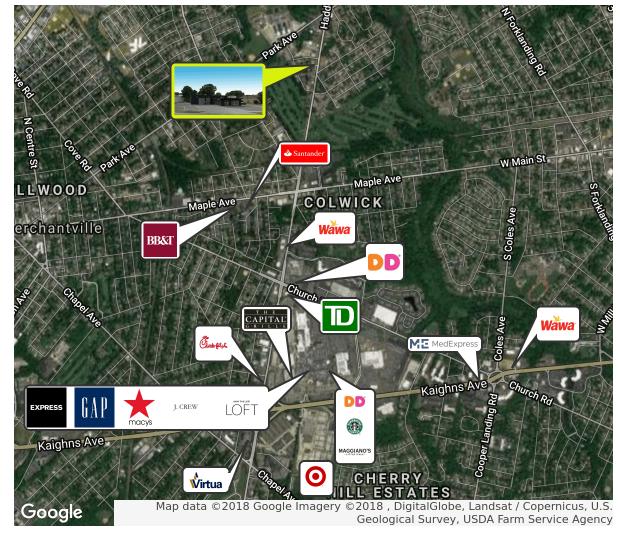

Haddonfield Road

Property / Area Description

• 5,800 SF Industrial/Flex Building with 2 back offices, and kitchen area

 Located on the corner of Haddonfield Road & Marion Avenue

- 16 Foot ceilings and one garage bay
- · Situated on .30 Acres
- Minutes from Routes 38, 70, 73, I-295 and within minutes of the Betsy Ross and Tacony Palmyra Bridges
- Ideal for a variety of uses including showroom and storage