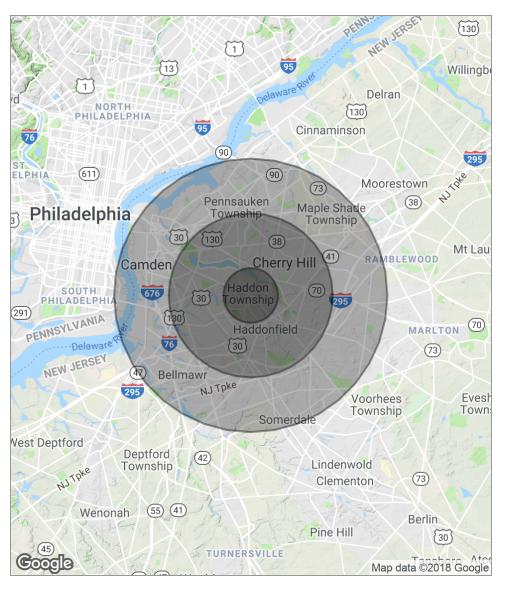

### **DEMOGRAPHICS MAP**

| POPULATION                            | 1 MILE              | 3 MILES               | 5 MILES                |
|---------------------------------------|---------------------|-----------------------|------------------------|
| Total population                      | 16,540              | 122,902               | 355,220                |
| Median age                            | 41.4                | 40.5                  | 37.4                   |
| Median age (male)                     | 39.1                | 38.5                  | 35.8                   |
| Median age (Female)                   | 43.4                | 42.3                  | 38.9                   |
|                                       |                     |                       |                        |
| HOUSEHOLDS & INCOME                   | 1 MILE              | 3 MILES               | 5 MILES                |
| HOUSEHOLDS & INCOME  Total households | <b>1 MILE</b> 6,731 | <b>3 MILES</b> 50,279 | <b>5 MILES</b> 134,957 |
|                                       |                     |                       |                        |
| Total households                      | 6,731               | 50,279                | 134,957                |

<sup>\*</sup> Demographic data derived from 2010 US Census

he foregoing information was furnished to us by sources which we deem to be reliable, but no warranty or representation is made as to the accuracy thereof. Subject to correction of errors, omissions, change of price, prior sale or withdrawal from market without notice