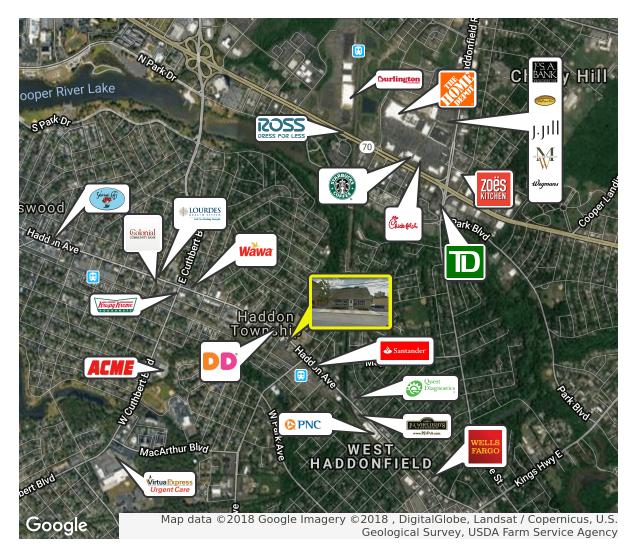

### PROPERTY DESCRIPTION

**Location** 210 Haddon Avenue Westmont, NJ 08108

Size / SF Available 4,700 SF

**Sale Price** \$650,000

**Occupancy** Available for immediate occupancy

Property / Area Description

- Located on highly traveled Haddon Avenue
- Directly across the street from new Haddon Towne Center
- Walking distance to Westmont PATCO train station
- Close proximity to routes 38, 70 & 130 and 15 minutes from Philadelphia via The Ben Franklin Bridge
- Centrally located around awardwinning restaurants as well as retail shopping on Haddon Avenue and Kings Highway
- Rear private parking lot
- Ideal location for a professional office user (i.e. attorney, accountant, etc.)