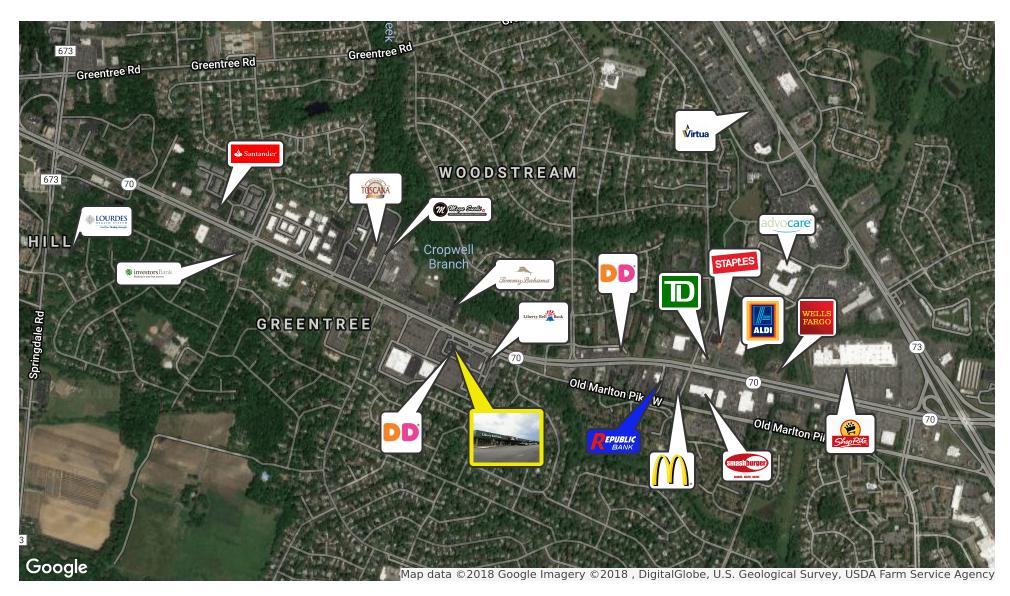

## 2075-2099 ROUTE 70 EAST I CHERRY HILL, NJ

### **RETAILER MAP**

The foregoing information was furnished to us by sources which we deem to be reliable, but no warranty or representation is made as to the accuracy thereof. Subject to correction of errors, omissions, change of price, prior sale or withdrawal from market without notice.