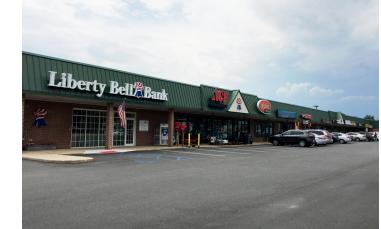

### **PROPERTY DETAILS & HIGHLIGHTS**

Property Address: Liberty Bell Plaza 2075-2077 Route 70 East, Cherry Hill, NJ 08003

Available SF: 2,500 SF

Lease Price: \$16.00/SF NNN

Signage: Building and pylon signage available

#### **PROPERTY OVERVIEW**

- Premier retail location on Route 70 within the Cherry Hill Business District
- Excellent signage opportunity
- Abundant Parking
- Join Dunkin Donuts & Liberty Bell Bank
- Well maintained and landscaped property
- Local ownership & management