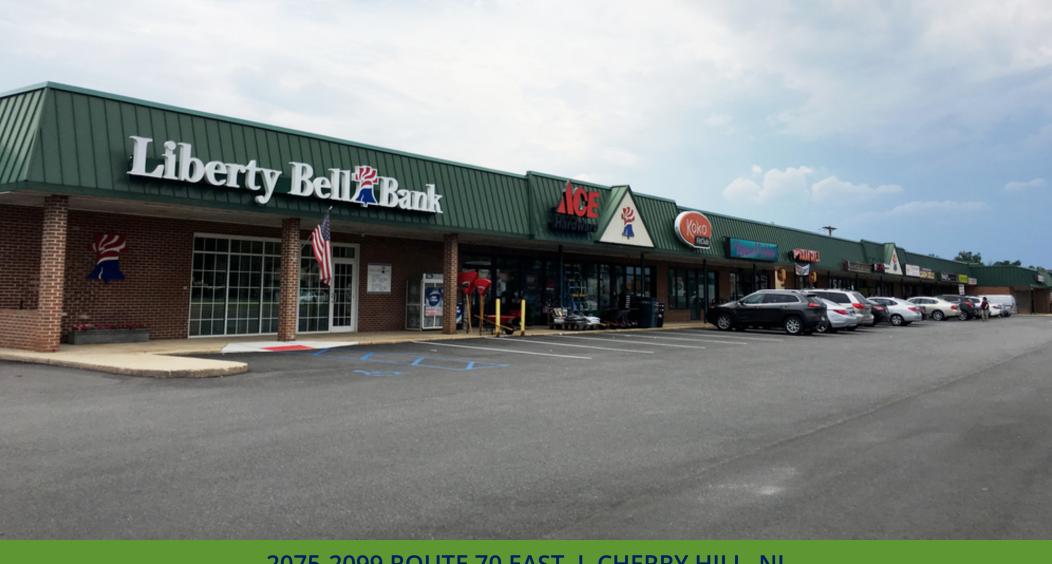

# PREMIER ROUTE 70 RETAIL SPACE FOR LEASE

2075-2099 ROUTE 70 EAST I CHERRY HILL, NJ

## 2075-2099 ROUTE 70 EAST I CHERRY HILL, NJ

### **PROPERTY DETAILS & HIGHLIGHTS**

Property Address: Liberty Bell Plaza 2075-2077 Route 70 East, Cherry Hill, NJ 08003

Available SF: 2,500 SF

Lease Price: \$16.00/SF NNN

Signage: Building and pylon signage available

#### **PROPERTY OVERVIEW**

- Premier retail location on Route 70 within the Cherry Hill Business District
- Excellent signage opportunity
- Abundant Parking
- Join Dunkin Donuts & Liberty Bell Bank
- Well maintained and landscaped property
- Local ownership & management