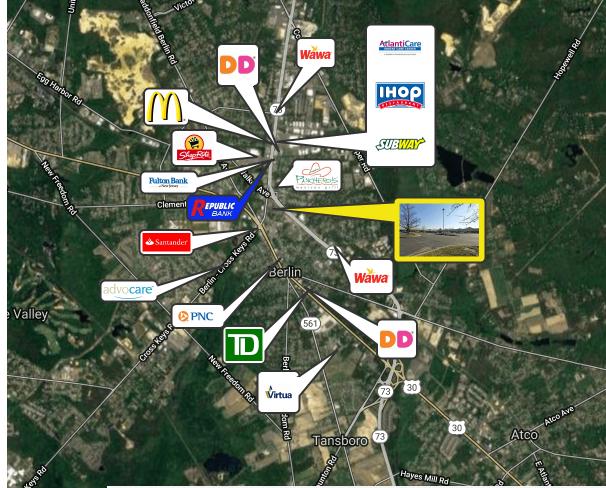

#### **PROPERTY DESCRIPTION**

| Location                       | Bloom Circle Shopping Center<br>2 Route 73, Berlin, NJ 08009                                                                                   |
|--------------------------------|------------------------------------------------------------------------------------------------------------------------------------------------|
| Size / SF Available            | +/-1,200 - 4,800 SF Inline<br>+/- 4,500 Free Standing (Former McDonalds)                                                                       |
| Lease Price                    | \$13.00/SF (NNN)                                                                                                                               |
| Signage                        | Excellent signage opportunity. Building and pylon signage available                                                                            |
| Property / Area<br>Description | <ul> <li>Premier retail in-line location and pad<br/>site opportunity available on Route 73<br/>within the Berlin Business District</li> </ul> |
|                                | Anchored by Family Dollar                                                                                                                      |
|                                | <ul> <li>Convenient access to Route 73, I-295,<br/>AC Expressway and The New Jersey<br/>Turnpike</li> </ul>                                    |
|                                | Abundant parking Valley                                                                                                                        |
|                                | • Location is surrounded by some of the region's most prestigious retail, health care providers and professional office users                  |
|                                | Well maintained and landscaped     property                                                                                                    |
|                                | Local ownership & management                                                                                                                   |
| Contact Us                     | ab a                                                                                                                                           |
|                                | and a set                                                                                                                                      |