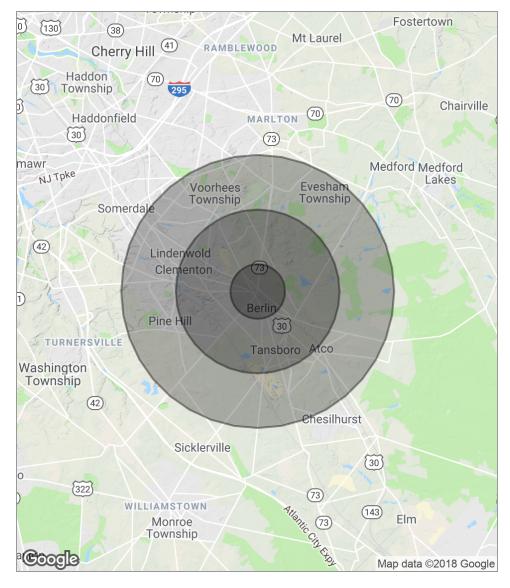

#### **DEMOGRAPHICS MAP**

| POPULATION                              | 1 MILE              | 3 MILES               | 5 MILES               |
|-----------------------------------------|---------------------|-----------------------|-----------------------|
| Total population                        | 5,809               | 41,286                | 116,665               |
| Median age                              | 41.0                | 39.0                  | 38.9                  |
| Median age (male)                       | 38.8                | 37.5                  | 37.1                  |
| Median age (Female)                     | 42.9                | 40.5                  | 40.5                  |
|                                         |                     |                       |                       |
| HOUSEHOLDS & INCOME                     | 1 MILE              | 3 MILES               | 5 MILES               |
| HOUSEHOLDS & INCOME<br>Total households | <b>1 MILE</b> 2,182 | <b>3 MILES</b> 14,754 | <b>5 MILES</b> 42,392 |
|                                         |                     |                       |                       |
| Total households                        | 2,182               | 14,754                | 42,392                |