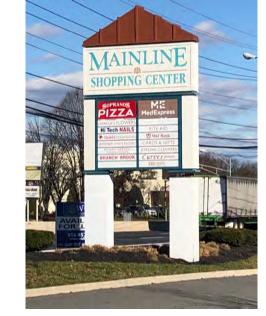

### **PROPERTY DETAILS & HIGHLIGHTS**

Mainline Shopping Center 1210 Route 130 North, Cinnaminson, NJ 08077 **Property Address:** 

2,000-3,600 SF Available SF:

\$15.00/SF NNN Lease Price:

Building and pylon signage available **Building Size:** 

#### **PROPERTY OVERVIEW**

- Located in the heart of the Cinnaminson Business District trade area
- Corner Pad Site also available @ 130 & Willow Drive
- Located directly on the Route 130 corridor running through the markets
- Excellent visibility and access
- Newly refinished parking lot
- Abundant Parking
- Well maintained and landscaped property
- Local ownership & management