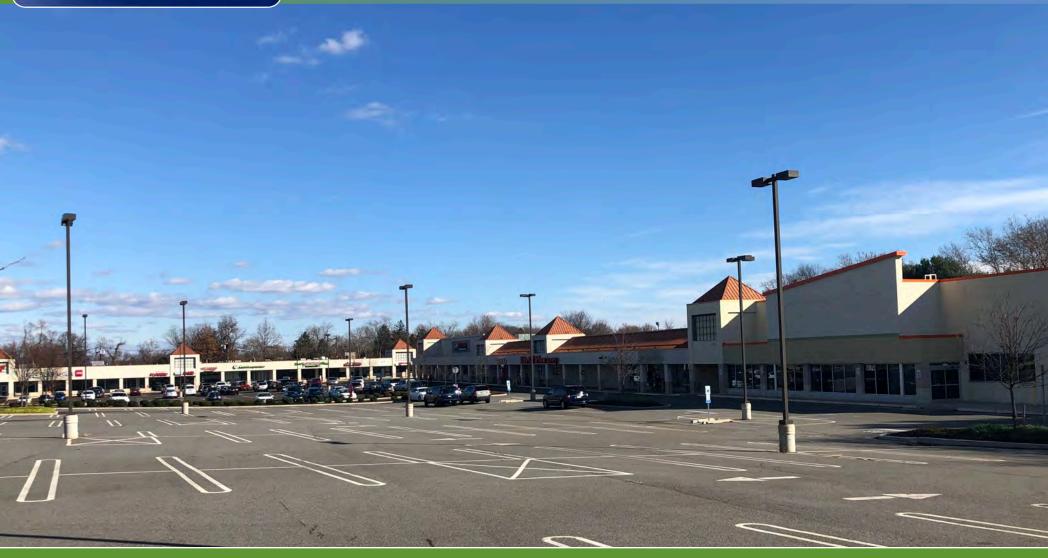

### **PROPERTY DETAILS & HIGHLIGHTS**

Mainline Shopping Center 1210 Route 130 North, Cinnaminson, NJ 08077 **Property Address:** 

2,000-3,600 SF Available SF:

\$15.00/SF NNN Lease Price:

Building and pylon signage available **Building Size:** 

#### **PROPERTY OVERVIEW**

- Located in the heart of the Cinnaminson Business District trade area
- Corner Pad Site also available @ 130 & Willow Drive
- Located directly on the Route 130 corridor running through the markets
- Excellent visibility and access
- Newly refinished parking lot
- Abundant Parking
- Well maintained and landscaped property
- Local ownership & management