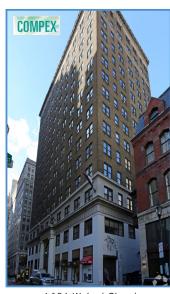

## WOLF COMMERCIAL REAL ESTATE (WCRE) IS PLEASED TO ANNOUNCE

WCRE is proud to have exclusively represented Compex Legal Services Inc. in the leasing of 1.684 square feet of office space at 1601 Walnut Street, Philadelphia, PA.

1601 Walnut is owned and operated by MedArts Properties, L.P. and is a well located office building situated in the Market Street West submarket. This premier office location is positioned in the Philadelphia CBD and provides for convenient access to I-76 and I-676.

Joe Nassib, Associate at WCRE exclusively represented the Tenant in this transaction.

1601 Walnut Street Philadelphia, PA

help you?

"Building Successful Relationships" is our Mission

© 2018 WCRE All Rights Reserved