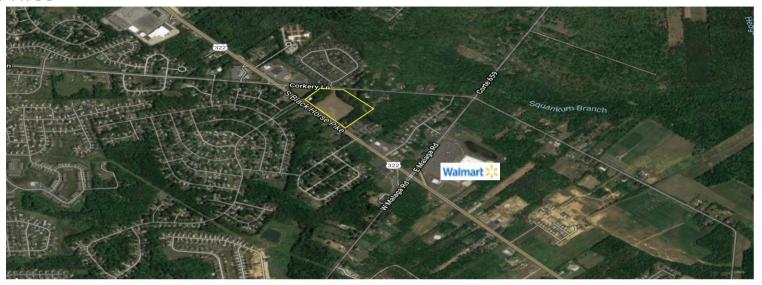

### PROPERTY DESCRIPTION

Location

Block 3801, Lots 3, 30, 32, 32 (1524 & 1624 BHP) at Black Horse Pike & Corkery

Lane

Black Horse Pike & Malaga Road

Williamstown, NJ 08094

Size / SF Available

8.13 Acres

**Sale Price** 

Call for more information

Property / Area Description

- · Highly visible retail site available for sale
- · Close proximity to Walmart
- · Situated in a rapidly growing trade area
- Convenient access to Atlantic City and New Jersey shore communities via Atlantic City Expressway, I-295 and Black Horse Pike
- Located within a high income residential area in excess of \$90,000 per year
- 177,000 people live within 7 miles
- · Located in a prime retail and commercial
- . development area.