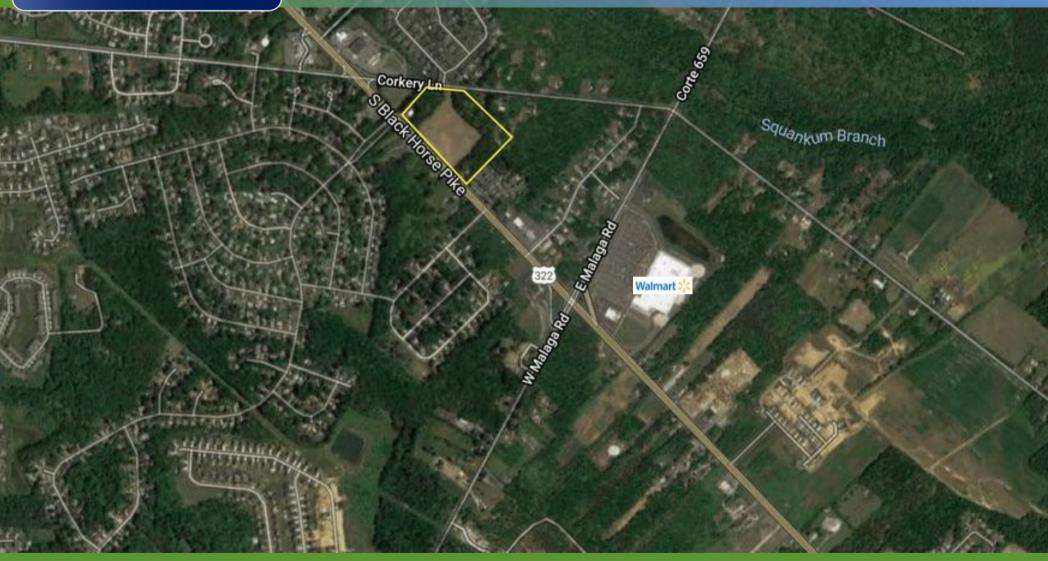

### PROPERTY DESCRIPTION

Location

Block 3801, Lots 3, 30, 32, 32 (1524 & 1624 BHP) at Black Horse Pike & Corkery

Lane

Black Horse Pike & Malaga Road

Williamstown, NJ 08094

Size / SF Available

8.13 Acres

**Sale Price** 

Call for more information

Property / Area Description

- · Highly visible retail site available for sale
- · Close proximity to Walmart
- · Situated in a rapidly growing trade area
- Convenient access to Atlantic City and New Jersey shore communities via Atlantic City Expressway, I-295 and Black Horse Pike
- Located within a high income residential area in excess of \$90,000 per year
- 177,000 people live within 7 miles
- · Located in a prime retail and commercial
- . development area.