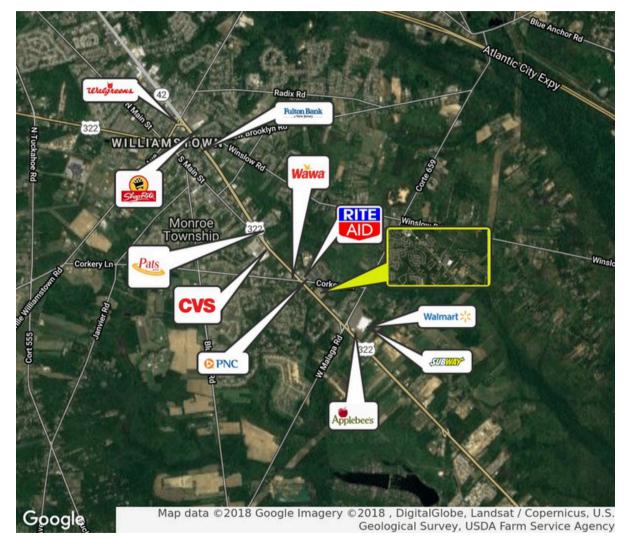

### PROPERTY DESCRIPTION

Location

Block 3801, Lots 3, 30, 32, 32 (1524 & 1624 BHP) at Black Horse Pike & Corkery

Lane

Black Horse Pike & Malaga Road

Williamstown, NJ 08094

Size / SF Available

8.13 Acres

**Sale Price** 

Call for more information

Property / Area Description

- · Highly visible retail site available for sale
- · Close proximity to Walmart
- · Situated in a rapidly growing trade area
- Convenient access to Atlantic City and New Jersey shore communities via Atlantic City Expressway, I-295 and Black Horse Pike
- Located within a high income residential area in excess of \$90,000 per year
- 177,000 people live within 7 miles
- · Located in a prime retail and commercial
- . development area.