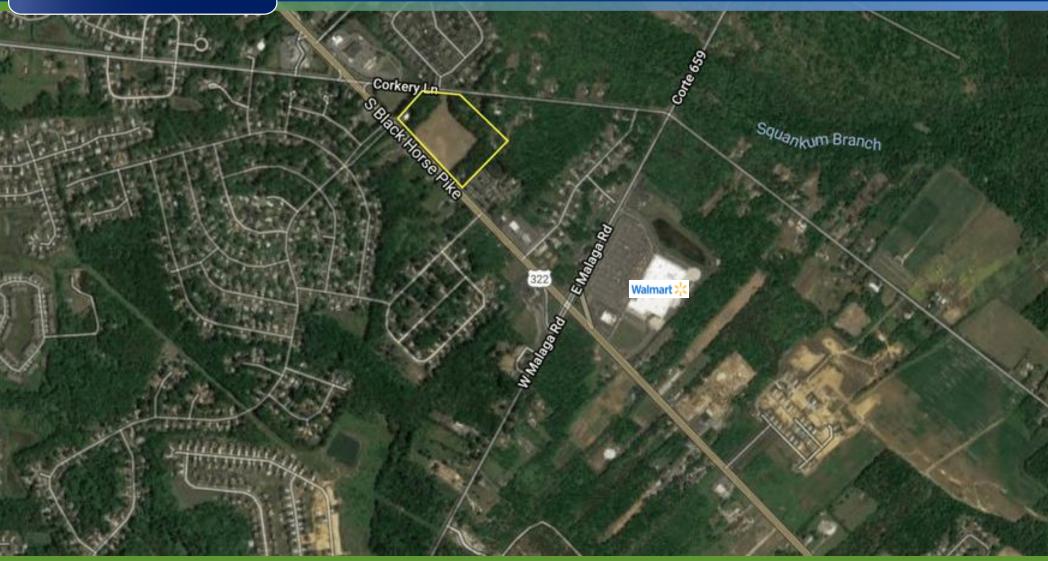

### PROPERTY DESCRIPTION

Location

Block 3801, Lots 3, 30, 32, 32 (1524 & 1624 BHP) at Black Horse Pike & Corkery

Lane

Black Horse Pike & Malaga Road Williamstown, NJ 08094

Size / SF Available

8.13 Acres

**Sale Price** 

Call for more information

**Property / Area** Description

- Highly visible retail site available for sale
- · Close proximity to Walmart
- Situated in a rapidly growing trade area
- Convenient access to Atlantic City and New Jersey shore communities via Atlantic City Expressway, I-295 and Black Horse Pike
- · Located within a high income residential area in excess of \$90,000 per year
- 177,000 people live within 7 miles
- · Located in a prime retail and commercial development area.
- Within close proximity to local health systems