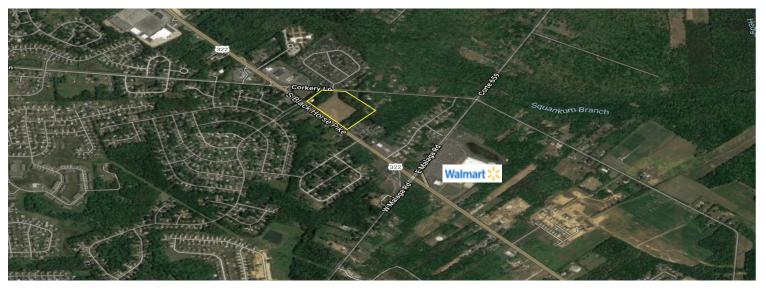

### PROPERTY DESCRIPTION

Location

Block 3801, Lots 3, 30, 32, 32 (1524 & 1624 BHP) at Black Horse Pike & Corkery

Lane

Black Horse Pike & Malaga Road Williamstown, NJ 08094

Size / SF Available

8.13 Acres

**Sale Price** 

Call for more information

**Property / Area** Description

- Highly visible retail site available for sale
- · Close proximity to Walmart
- Situated in a rapidly growing trade area
- Convenient access to Atlantic City and New Jersey shore communities via Atlantic City Expressway, I-295 and Black Horse Pike
- · Located within a high income residential area in excess of \$90,000 per year
- 177,000 people live within 7 miles
- · Located in a prime retail and commercial development area.
- Within close proximity to local health systems