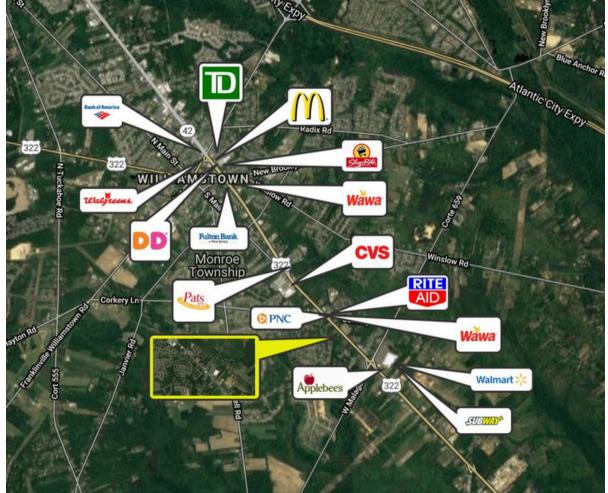

#### PROPERTY DESCRIPTION

| Location<br>Size / SF Available | S.Black Horse Pike & Karen Drive<br>Wiliamstown, NJ 08094<br>5.71 Acres<br>Call for more information                                                                                                                                                                                                                                                                                                       |
|---------------------------------|------------------------------------------------------------------------------------------------------------------------------------------------------------------------------------------------------------------------------------------------------------------------------------------------------------------------------------------------------------------------------------------------------------|
| Sale Price                      |                                                                                                                                                                                                                                                                                                                                                                                                            |
| Property / Area<br>Description  | <ul> <li>Highly visible retail site available for sale</li> <li>Close proximity to Walmart</li> <li>Situated in a rapidly growing trade area</li> <li>Convenient access to Atlantic City and<br/>New Jersey shore communities via<br/>Atlantic City Expressway, I-295 and<br/>Black Horse Pike</li> <li>Located within a high income residential<br/>erea in express of \$200,000 persustantial</li> </ul> |
|                                 | area in excess of \$90,000 per year with<br>177,000 people living within 7 miles<br>Located in a prime retail and commercial<br>development area<br>Within close proximity to local health<br>systems                                                                                                                                                                                                      |