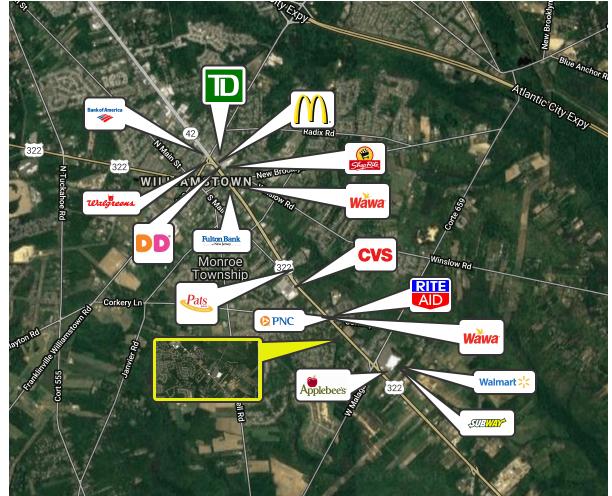

### **PROPERTY DESCRIPTION**

| Location                       | S. Black Horse Pike & Karen Drive<br>Wiliamstown, NJ 08094                                                                                                                                                                                                                                                                                                                                                                                                                                                                                                                           |  |  |  |
|--------------------------------|--------------------------------------------------------------------------------------------------------------------------------------------------------------------------------------------------------------------------------------------------------------------------------------------------------------------------------------------------------------------------------------------------------------------------------------------------------------------------------------------------------------------------------------------------------------------------------------|--|--|--|
| Size / SF Available            | 5.71 Acres                                                                                                                                                                                                                                                                                                                                                                                                                                                                                                                                                                           |  |  |  |
| Sale Price                     | Call for more information                                                                                                                                                                                                                                                                                                                                                                                                                                                                                                                                                            |  |  |  |
| Property / Area<br>Description | <ul> <li>Highly visible retail site available for sale</li> <li>Close proximity to Walmart</li> <li>Situated in a rapidly growing trade area</li> <li>Convenient access to Atlantic City and<br/>New Jersey shore communities via<br/>Atlantic City Expressway, I-295 and<br/>Black Horse Pike</li> <li>Located within a high income residential<br/>area in excess of \$90,000 per year with<br/>177,000 people living within 7 miles</li> <li>Located in a prime retail and commercial<br/>development area</li> <li>Within close proximity to local health<br/>systems</li> </ul> |  |  |  |