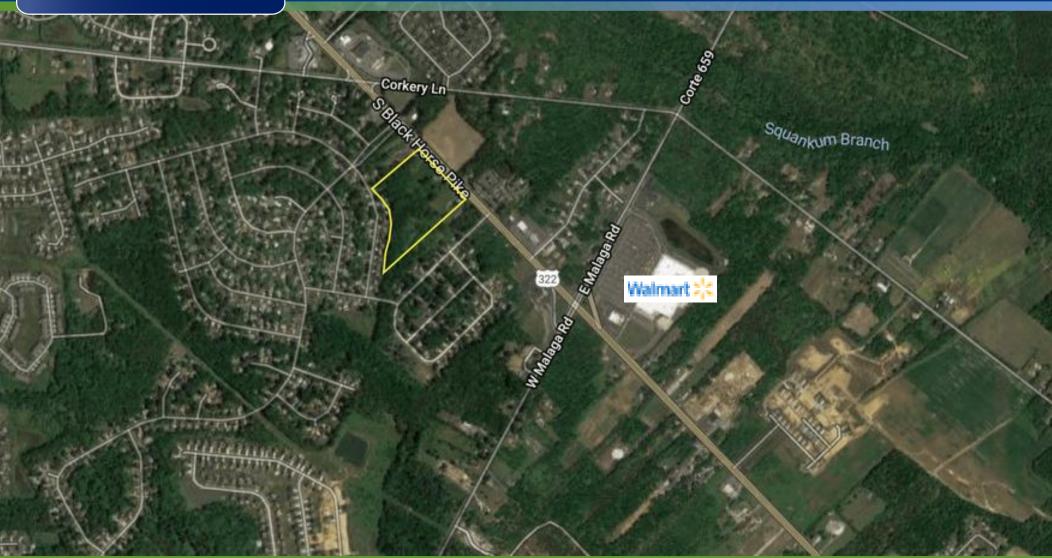

### **PROPERTY DESCRIPTION**

| Location                       | S. Black Horse Pike & Karen Drive<br>Wiliamstown, NJ 08094                                                                                                                                                                                                                                                                                                                                                                                                                                                                                                                           |  |  |  |
|--------------------------------|--------------------------------------------------------------------------------------------------------------------------------------------------------------------------------------------------------------------------------------------------------------------------------------------------------------------------------------------------------------------------------------------------------------------------------------------------------------------------------------------------------------------------------------------------------------------------------------|--|--|--|
| Size / SF Available            | 5.71 Acres                                                                                                                                                                                                                                                                                                                                                                                                                                                                                                                                                                           |  |  |  |
| Sale Price                     | Call for more information                                                                                                                                                                                                                                                                                                                                                                                                                                                                                                                                                            |  |  |  |
| Property / Area<br>Description | <ul> <li>Highly visible retail site available for sale</li> <li>Close proximity to Walmart</li> <li>Situated in a rapidly growing trade area</li> <li>Convenient access to Atlantic City and<br/>New Jersey shore communities via<br/>Atlantic City Expressway, I-295 and<br/>Black Horse Pike</li> <li>Located within a high income residential<br/>area in excess of \$90,000 per year with<br/>177,000 people living within 7 miles</li> <li>Located in a prime retail and commercial<br/>development area</li> <li>Within close proximity to local health<br/>systems</li> </ul> |  |  |  |

#### **Contact Us**

Jason Wolf Managing Principal 856.857.6301

Christopher Henderson Principal & Vice President 856.857.6337 jason.wolf@wolfcre.com chris.henderson@wolfcre.com Map data ©2018 Google Imagery ©2018 , DigitalGlobe, Landsat / Copernicus, U.S. Geological Survey, USDA Farm Service Agency