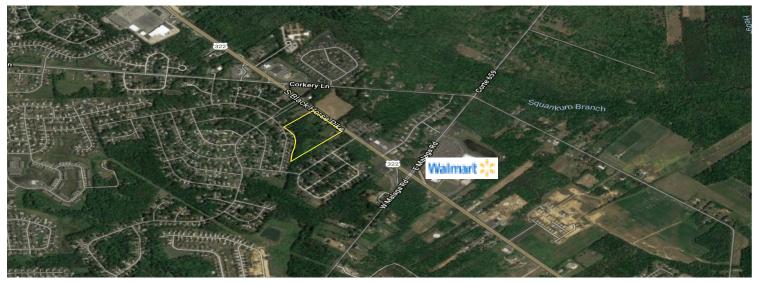

### **PROPERTY DESCRIPTION**

| Location                       | S. Black Horse Pike & Karen Drive<br>Wiliamstown, NJ 08094                                                                                                                                                                                                                                                                                                                                                                                                                                                                                                                           |  |  |  |
|--------------------------------|--------------------------------------------------------------------------------------------------------------------------------------------------------------------------------------------------------------------------------------------------------------------------------------------------------------------------------------------------------------------------------------------------------------------------------------------------------------------------------------------------------------------------------------------------------------------------------------|--|--|--|
| Size / SF Available            | 5.71 Acres                                                                                                                                                                                                                                                                                                                                                                                                                                                                                                                                                                           |  |  |  |
| Sale Price                     | Call for more information                                                                                                                                                                                                                                                                                                                                                                                                                                                                                                                                                            |  |  |  |
| Property / Area<br>Description | <ul> <li>Highly visible retail site available for sale</li> <li>Close proximity to Walmart</li> <li>Situated in a rapidly growing trade area</li> <li>Convenient access to Atlantic City and<br/>New Jersey shore communities via<br/>Atlantic City Expressway, I-295 and<br/>Black Horse Pike</li> <li>Located within a high income residential<br/>area in excess of \$90,000 per year with<br/>177,000 people living within 7 miles</li> <li>Located in a prime retail and commercial<br/>development area</li> <li>Within close proximity to local health<br/>systems</li> </ul> |  |  |  |