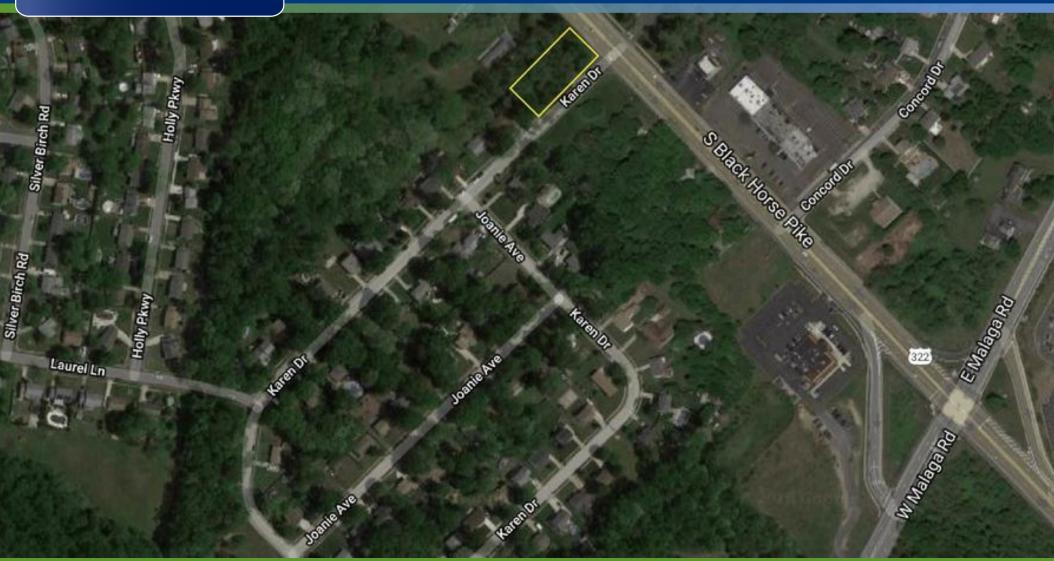

# **BLACK HORSE PIKE & KAREN DRIVE I WILLIAMSTOWN, NJ**

Wolf Commercial Real Estate
WWWWWOIFCRE.com

### **PROPERTY DESCRIPTION**

| Location                       | Black Horse Pike & Karen Drive<br>Williamstown, NJ 08094                                                                                                     |  |  |
|--------------------------------|--------------------------------------------------------------------------------------------------------------------------------------------------------------|--|--|
| Size / SF Available            | 0.77 Acres                                                                                                                                                   |  |  |
| Sale Price                     | Call for more information                                                                                                                                    |  |  |
| Property / Area<br>Description | <ul> <li>Highly visible retail site available for<br/>sale</li> </ul>                                                                                        |  |  |
|                                | Close proximity to Walmart                                                                                                                                   |  |  |
|                                | • Situated in a rapidly growing trade area                                                                                                                   |  |  |
|                                | <ul> <li>Convenient access to Atlantic City and<br/>New Jersey shore communities via<br/>Atlantic City Expressway, I-295 and<br/>Black Horse Pike</li> </ul> |  |  |
|                                | <ul> <li>Located within a high income<br/>residential area in excess of \$81,000<br/>per year</li> </ul>                                                     |  |  |
|                                | • 177,000 people live within 7 miles                                                                                                                         |  |  |
|                                | <ul> <li>Located in a prime retail and<br/>commercial development area</li> </ul>                                                                            |  |  |