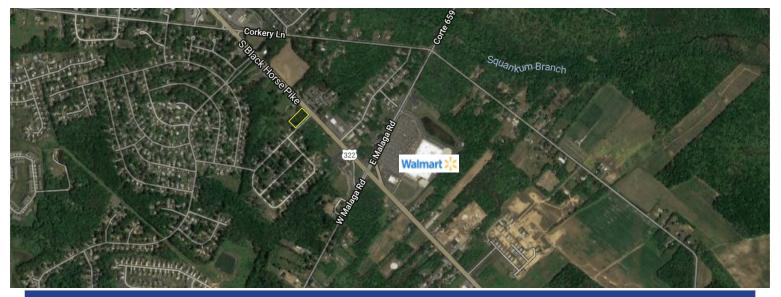

### **PROPERTY DESCRIPTION**

| Location                       | Black Horse Pike & Karen Drive<br>Williamstown, NJ 08094                                                                                                     |  |  |
|--------------------------------|--------------------------------------------------------------------------------------------------------------------------------------------------------------|--|--|
| Size / SF Available            | 0.77 Acres                                                                                                                                                   |  |  |
| Sale Price                     | Call for more information                                                                                                                                    |  |  |
| Property / Area<br>Description | <ul> <li>Highly visible retail site available for<br/>sale</li> </ul>                                                                                        |  |  |
|                                | Close proximity to Walmart                                                                                                                                   |  |  |
|                                | • Situated in a rapidly growing trade area                                                                                                                   |  |  |
|                                | <ul> <li>Convenient access to Atlantic City and<br/>New Jersey shore communities via<br/>Atlantic City Expressway, I-295 and<br/>Black Horse Pike</li> </ul> |  |  |
|                                | <ul> <li>Located within a high income<br/>residential area in excess of \$81,000<br/>per year</li> </ul>                                                     |  |  |
|                                | • 177,000 people live within 7 miles                                                                                                                         |  |  |
|                                | <ul> <li>Located in a prime retail and<br/>commercial development area</li> </ul>                                                                            |  |  |

 Within close proximity to local health systems