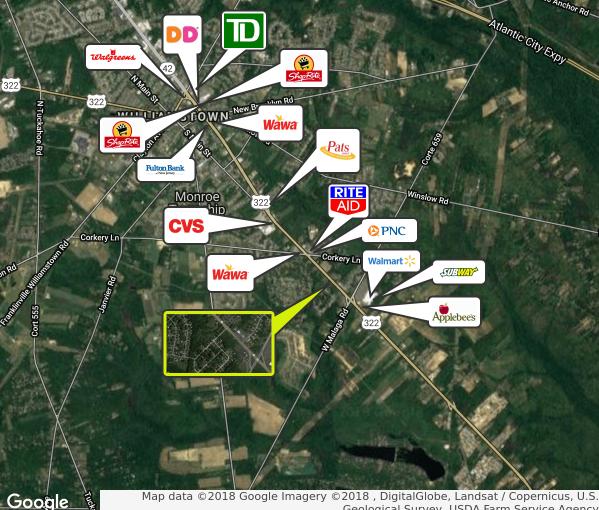

### **PROPERTY DESCRIPTION**

| Location                       | Black Horse Pike & Karen Drive<br>Williamstown, NJ 08094                                                                                                     |  |  |
|--------------------------------|--------------------------------------------------------------------------------------------------------------------------------------------------------------|--|--|
| Size / SF Available            | 0.77 Acres                                                                                                                                                   |  |  |
| Sale Price                     | Call for more information                                                                                                                                    |  |  |
| Property / Area<br>Description | <ul> <li>Highly visible retail site available for<br/>sale</li> </ul>                                                                                        |  |  |
|                                | Close proximity to Walmart                                                                                                                                   |  |  |
|                                | • Situated in a rapidly growing trade area                                                                                                                   |  |  |
|                                | <ul> <li>Convenient access to Atlantic City and<br/>New Jersey shore communities via<br/>Atlantic City Expressway, I-295 and<br/>Black Horse Pike</li> </ul> |  |  |
|                                | <ul> <li>Located within a high income<br/>residential area in excess of \$81,000<br/>per year</li> </ul>                                                     |  |  |
|                                | • 177,000 people live within 7 miles                                                                                                                         |  |  |
|                                | <ul> <li>Located in a prime retail and<br/>commercial development area</li> </ul>                                                                            |  |  |

 Within close proximity to local health systems