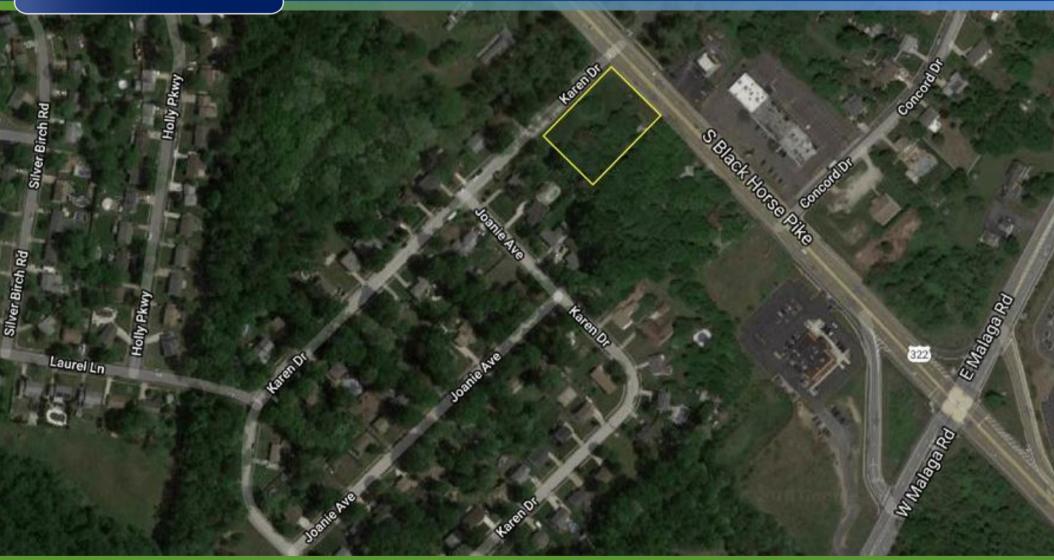

## PROPERTY DESCRIPTION

| Location                       | Block 10003, Lot 18 (1701 BHP)<br>Black Horse Pike & Malaga Road<br>Williamstown, NJ 08094<br>+/- 1.26 Acres                                                 |  |  |
|--------------------------------|--------------------------------------------------------------------------------------------------------------------------------------------------------------|--|--|
| Size / SF Available            | Call for more information                                                                                                                                    |  |  |
| Sale Price                     |                                                                                                                                                              |  |  |
| Property / Area<br>Description | <ul><li>Highly visible retail site available for sale</li><li>Close proximity to Walmart</li></ul>                                                           |  |  |
|                                | <ul> <li>Located at the intersection at Black<br/>Horse Pike east side &amp; Karen Drive</li> <li>Situated in a rapidly growing trade area</li> </ul>        |  |  |
|                                | <ul> <li>Convenient access to Atlantic City and<br/>New Jersey shore communities via<br/>Atlantic City Expressway, I-295 and<br/>Black Horse Pike</li> </ul> |  |  |
|                                | <ul> <li>Located within a high income residential<br/>area in excess of \$90,000 per year with<br/>177,000 people living within 7 miles</li> </ul>           |  |  |
|                                | • Located in a prime retail and commercial development area                                                                                                  |  |  |
|                                | • Within close proximity to local health systems                                                                                                             |  |  |