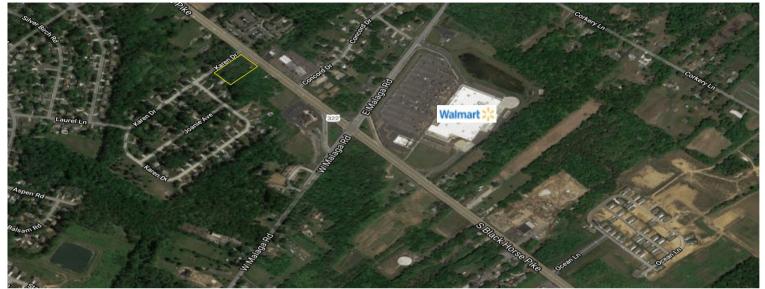

## PROPERTY DESCRIPTION

| Location                       | Block 10003, Lot 18 (1701 BHP)<br>Black Horse Pike & Malaga Road<br>Williamstown, NJ 08094<br>+/- 1.26 Acres                                                 |  |  |
|--------------------------------|--------------------------------------------------------------------------------------------------------------------------------------------------------------|--|--|
| Size / SF Available            | Call for more information                                                                                                                                    |  |  |
| Sale Price                     |                                                                                                                                                              |  |  |
| Property / Area<br>Description | <ul><li>Highly visible retail site available for sale</li><li>Close proximity to Walmart</li></ul>                                                           |  |  |
|                                | <ul> <li>Located at the intersection at Black<br/>Horse Pike east side &amp; Karen Drive</li> <li>Situated in a rapidly growing trade area</li> </ul>        |  |  |
|                                | <ul> <li>Convenient access to Atlantic City and<br/>New Jersey shore communities via<br/>Atlantic City Expressway, I-295 and<br/>Black Horse Pike</li> </ul> |  |  |
|                                | <ul> <li>Located within a high income residential<br/>area in excess of \$90,000 per year with<br/>177,000 people living within 7 miles</li> </ul>           |  |  |
|                                | • Located in a prime retail and commercial development area                                                                                                  |  |  |
|                                | • Within close proximity to local health systems                                                                                                             |  |  |