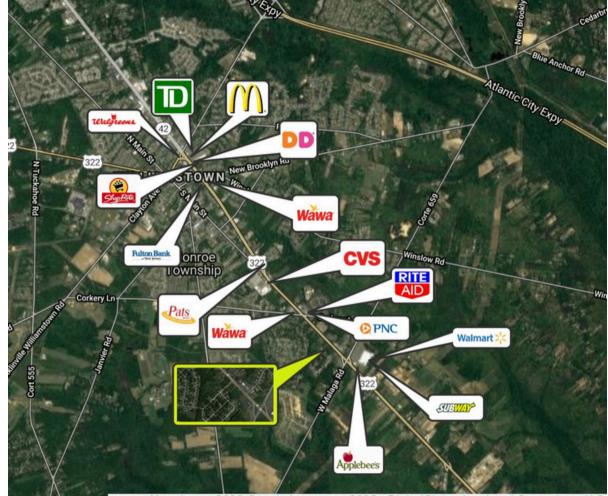

## PROPERTY DESCRIPTION

| Location                       | Block 10003, Lot 18 (1701 BHP)<br>Black Horse Pike & Malaga Road<br>Williamstown, NJ 08094<br>+/- 1.26 Acres                                                 |  |  |
|--------------------------------|--------------------------------------------------------------------------------------------------------------------------------------------------------------|--|--|
| Size / SF Available            | Call for more information                                                                                                                                    |  |  |
| Sale Price                     |                                                                                                                                                              |  |  |
| Property / Area<br>Description | <ul><li>Highly visible retail site available for sale</li><li>Close proximity to Walmart</li></ul>                                                           |  |  |
|                                | <ul> <li>Located at the intersection at Black<br/>Horse Pike east side &amp; Karen Drive</li> <li>Situated in a rapidly growing trade area</li> </ul>        |  |  |
|                                | <ul> <li>Convenient access to Atlantic City and<br/>New Jersey shore communities via<br/>Atlantic City Expressway, I-295 and<br/>Black Horse Pike</li> </ul> |  |  |
|                                | <ul> <li>Located within a high income residential<br/>area in excess of \$90,000 per year with<br/>177,000 people living within 7 miles</li> </ul>           |  |  |
|                                | • Located in a prime retail and commercial development area                                                                                                  |  |  |
|                                | • Within close proximity to local health systems                                                                                                             |  |  |