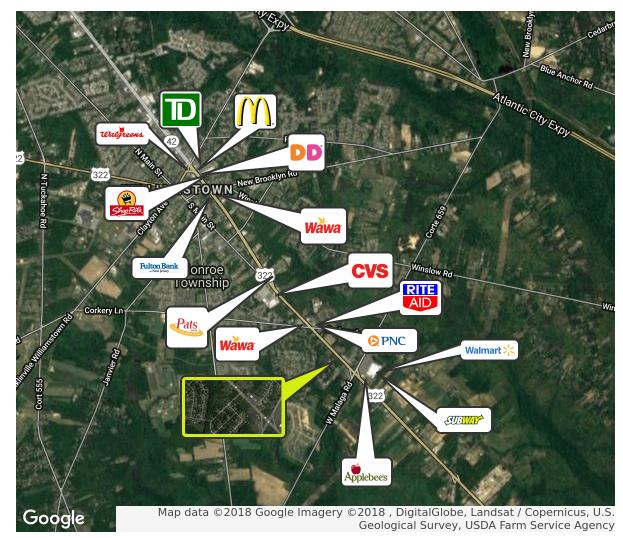

- · Highly visible retail site available for sale
- · Close proximity to Walmart
- Located at the intersection at Black Horse Pike east side & Karen Drive
- Situated in a rapidly growing trade area
- · Convenient access to Atlantic City and New Jersey shore communities via Atlantic City Expressway, I-295 and Black Horse Pike
- · Located within a high income residential area in excess of \$90,000 per year with 177,000 people living within 7 miles
- Located in a prime retail and commercial development area
- Within close proximity to local health systems