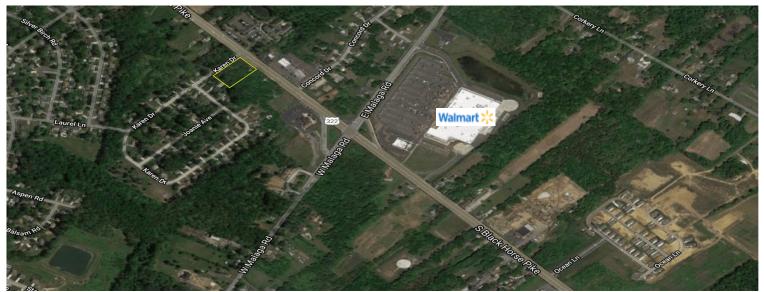

- · Highly visible retail site available for sale
- · Close proximity to Walmart
- Located at the intersection at Black Horse Pike east side & Karen Drive
- Situated in a rapidly growing trade area
- · Convenient access to Atlantic City and New Jersey shore communities via Atlantic City Expressway, I-295 and Black Horse Pike
- · Located within a high income residential area in excess of \$90,000 per year with 177,000 people living within 7 miles
- Located in a prime retail and commercial development area
- Within close proximity to local health systems