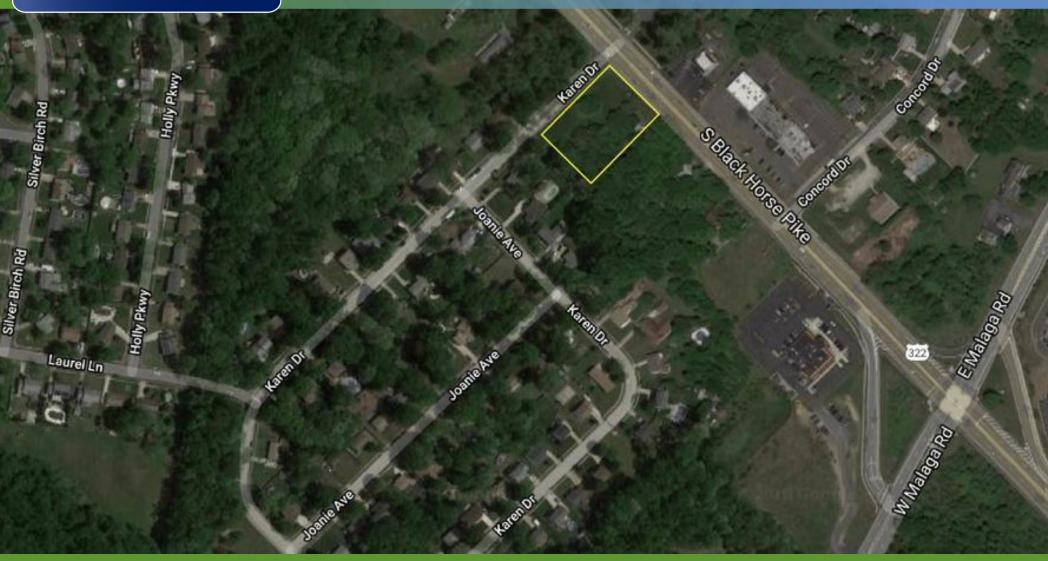

## PROPERTY DESCRIPTION

Location

Block 10003, Lot 18 (1701 BHP) Black Horse Pike & Malaga Road Williamstown, NI 08094

Size / SF Available

+/- 1.26 Acres

**Sale Price** 

Call for more information

**Property / Area** Description

- · Highly visible retail site available for sale
- · Close proximity to Walmart
- Located at the intersection at Black Horse Pike east side & Karen Drive
- Situated in a rapidly growing trade area
- · Convenient access to Atlantic City and New Jersey shore communities via Atlantic City Expressway, I-295 and Black Horse Pike
- · Located within a high income residential area in excess of \$90,000 per year with 177,000 people living within 7 miles
- Located in a prime retail and commercial development area
- Within close proximity to local health systems