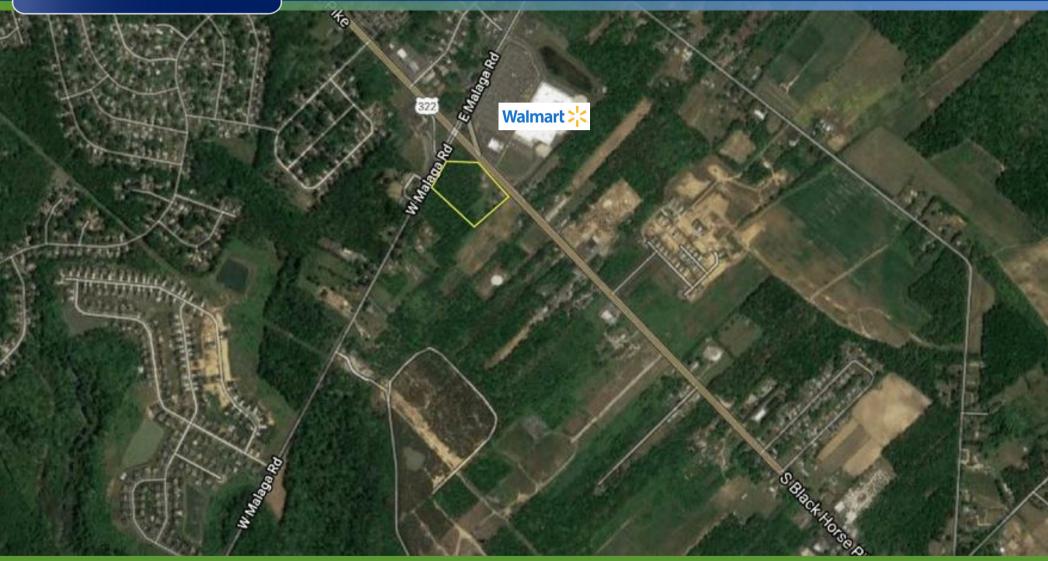

## Property / Area Description

- Highly visible retail site available for sale across from Walmart
- Located at the intersection Black Horse Pike & Malaga Road
- Situated in a rapidly growing trade area
  Convenient access to Atlantic City and
  New Jersey shore communities via
  Atlantic City Expressway, I-295 and Black
  Horse Pike
- Located within a high income residential area in excess of \$90,000 per year 177,000 people live within 7 miles
- Located in a prime retail and commercial development area
  Within close proximity to local health
- systems