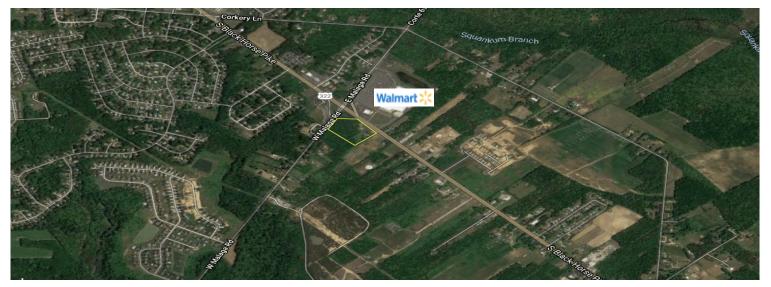

- Highly visible retail site available for sale across from Walmart
- Located at the intersection Black Horse Pike & Malaga Road
- Situated in a rapidly growing trade area Convenient access to Atlantic City and New Jersey shore communities via Atlantic City Expressway, I-295 and Black Horse Pike
- Located within a high income residential area in excess of \$90,000 per year 177,000 people live within 7 miles
- Located in a prime retail and commercial development area
- Within close proximity to local health systems