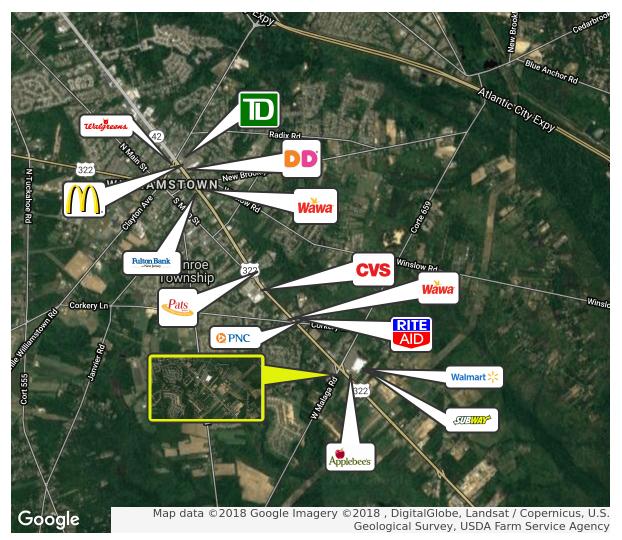

- Highly visible retail site available for sale across from Walmart
- Located at the intersection Black Horse Pike & Malaga Road
- Situated in a rapidly growing trade area Convenient access to Atlantic City and New Jersey shore communities via Atlantic City Expressway, I-295 and Black Horse Pike
- Located within a high income residential area in excess of \$90,000 per year 177,000 people live within 7 miles
- Located in a prime retail and commercial development area
- Within close proximity to local health systems