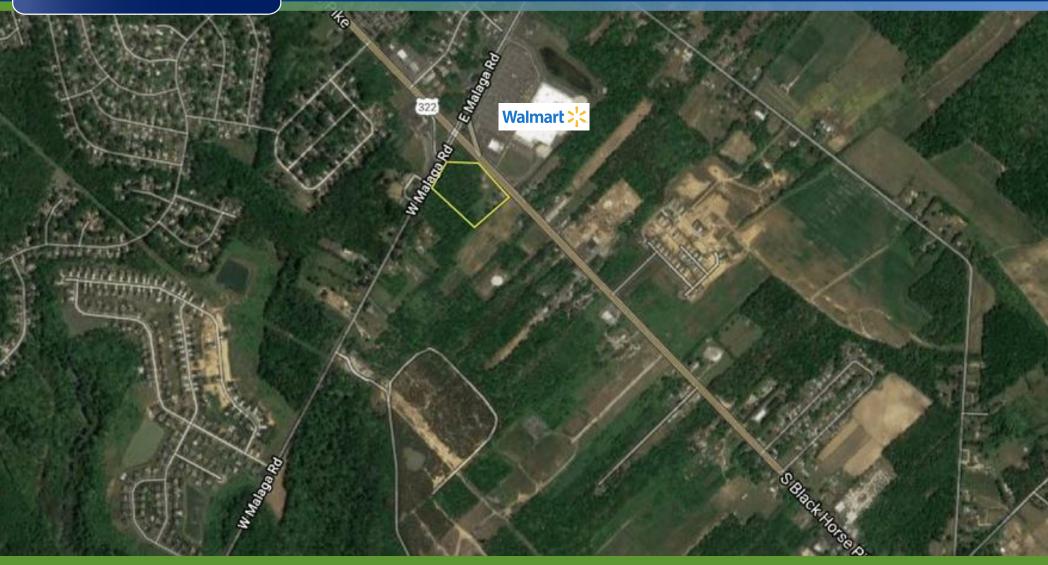

## PREMIER WILLIAMSTOWN +/- 1.55 ACRE RETAIL SITE AVAILABLE FOR SALE

BLACK HORSE PIKE & MALAGA ROAD (BLOCK 9902, LOT 16) | WILLIAMSTOWN, NJ

## PROPERTY DESCRIPTION

**Location** Block 9902, Lot 16

Black Horse Pike & Malaga Road

Williamstown, NJ 08094

**Size / SF Available** 1.55 Acres

Sale Price

Call for more information

Property / Area Description

- Highly visible retail site available for sale across from Walmart
- Located at the intersection Black Horse Pike & Malaga Road
- Situated in a rapidly growing trade area Convenient access to Atlantic City and New Jersey shore communities via Atlantic City Expressway, I-295 and Black Horse Pike
- Located within a high income residential area in excess of \$90,000 per year 177,000 people live within 7 miles
- Located in a prime retail and commercial development area
- Within close proximity to local health systems