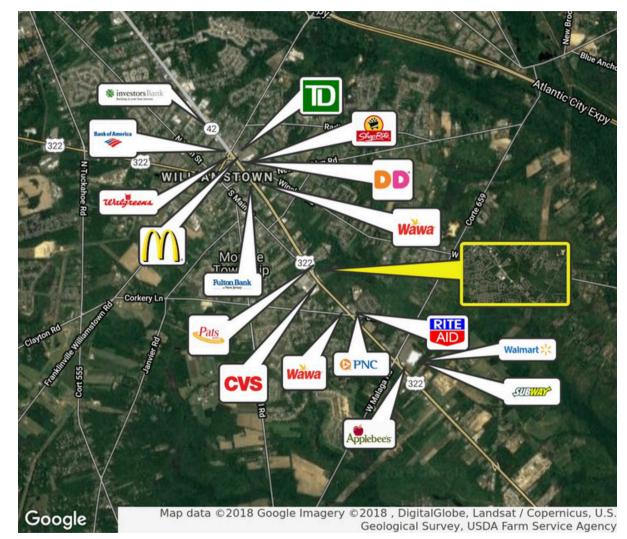

P roperty / Area Description

- · High density residential and retail
- · Highly visible pad sites available for sale
- Located within close proximity to Walmart
- Located at the intersection of Route 42/ 322 & Main Street
- Situated in a rapidly growing trade area
- Convenient access to Atlantic City and New Jersey shore communities via Atlantic City Expressway, I-295 and Black Horse Pike
- Located within a high income residential area in excess of \$90,000 per year
- 177,000 people live within 7 miles
- Located in a prime retail and commercial development area
- Within close proximity to local health systems