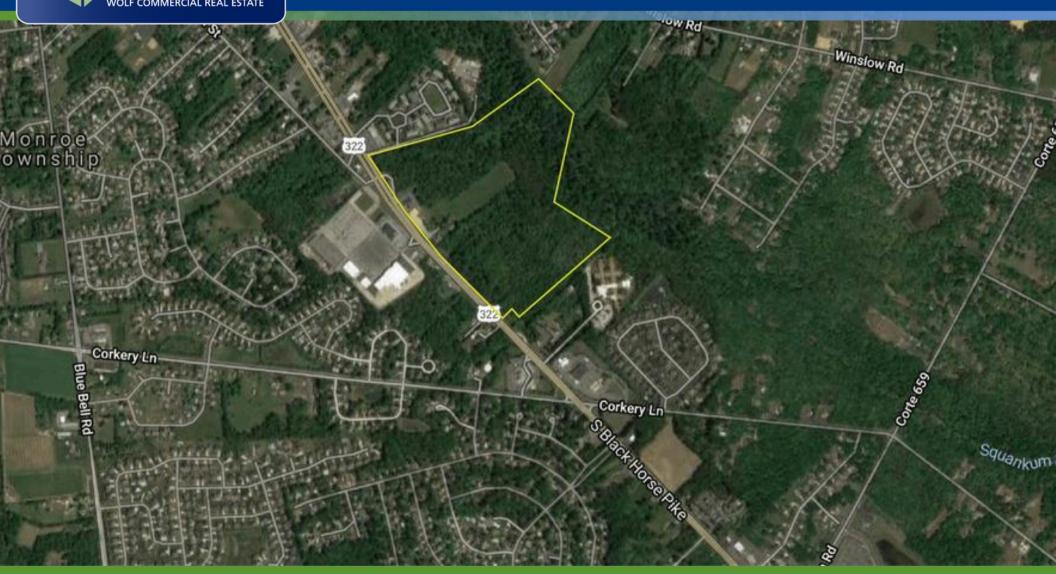

PREMIER MIXED-USE WILLIAMSTOWN +/- 61 ACRE SITE AVAILABLE FOR SALE

WILLIAMSTOWN PLACEIBLACK HORSE PIKE & CORKERY LANEIWILLIAMSTOWN, NJ

## PROPERTY DESCRIPTION

Location

Williamstown Place Block 3601, Lots 13, 15, 16, 17 & 18 Black Horse Pike & Corkery Lane Williamstown, NJ 08094

61.0 Acres

Size / SF Available

Call for more information

**Sale Price** 

P roperty / Area Description

- · High density residential and retail
- · Highly visible pad sites available for sale
- Located within close proximity to Walmart
- Located at the intersection of Route 42/ 322 & Main Street
- Situated in a rapidly growing trade area
- Convenient access to Atlantic City and New Jersey shore communities via Atlantic City Expressway, I-295 and Black Horse Pike
- Located within a high income residential area in excess of \$90,000 per year
- 177,000 people live within 7 miles
- Located in a prime retail and commercial development area
- Within close proximity to local health systems