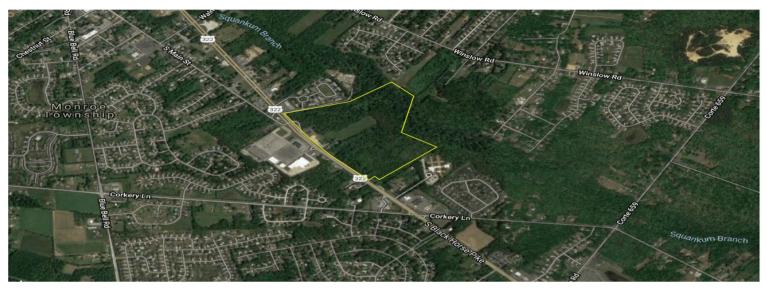

## PROPERTY DESCRIPTION

Location

Williamstown Place Block 3601, Lots 13, 15, 16, 17 & 18 Black Horse Pike & Corkery Lane Williamstown, NJ 08094

61.0 Acres

Size / SF Available

Call for more information

**Sale Price** 

P roperty / Area Description

- · High density residential and retail
- · Highly visible pad sites available for sale
- Located within close proximity to Walmart
- Located at the intersection of Route 42/ 322 & Main Street
- Situated in a rapidly growing trade area
- Convenient access to Atlantic City and New Jersey shore communities via Atlantic City Expressway, I-295 and Black Horse Pike
- Located within a high income residential area in excess of \$90,000 per year
- 177,000 people live within 7 miles
- Located in a prime retail and commercial development area
- Within close proximity to local health systems