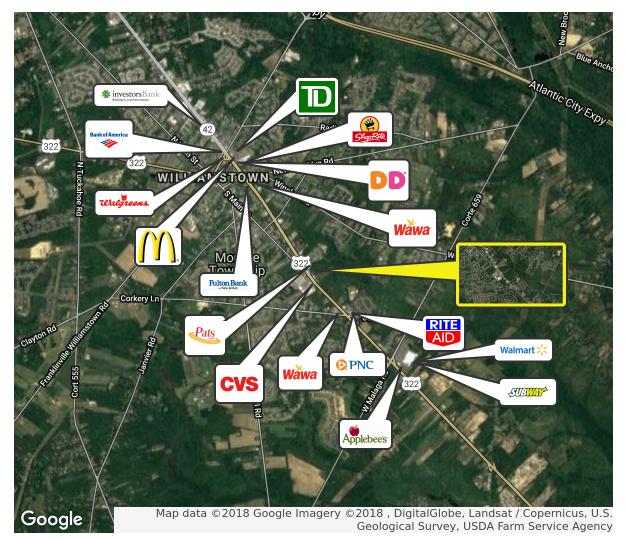

Property / Area Description

- High density residential and retail
- · Highly visible pad sites available for sale
- Located within close proximity to Walmart
- Located at the intersection of Route 42/ 322 & Main Street
- Situated in a rapidly growing trade area
- Convenient access to Atlantic City and New Jersey shore communities via Atlantic City Expressway, I-295 and Black Horse Pike
- Located within a high income residential area in excess of \$90,000 per year
- 177,000 people live within 7 miles
- Located in a prime retail and commercial development area
- Within close proximity to local health systems