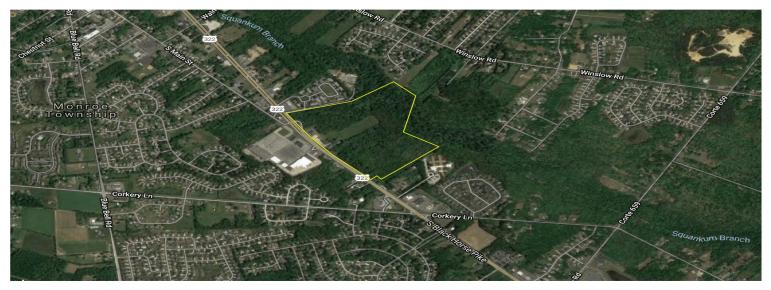

#### PROPERTY DESCRIPTION

**Location** Williamstown Place Block 3601, Lots

13, 15, 16, 17 & 18

Black Horse Pike & Corkery Lane

Williamstown, NJ 08094

**Size / SF Available** 61.0 Acres

**Sale Price** Call for more information

Property / Area Description

- High density residential and retail
- · Highly visible pad sites available for sale
- Located within close proximity to Walmart
- Located at the intersection of Route 42/ 322 & Main Street
- Situated in a rapidly growing trade area
- Convenient access to Atlantic City and New Jersey shore communities via Atlantic City Expressway, I-295 and Black Horse Pike
- Located within a high income residential area in excess of \$90,000 per year
- 177,000 people live within 7 miles
- Located in a prime retail and commercial development area
- Within close proximity to local health systems