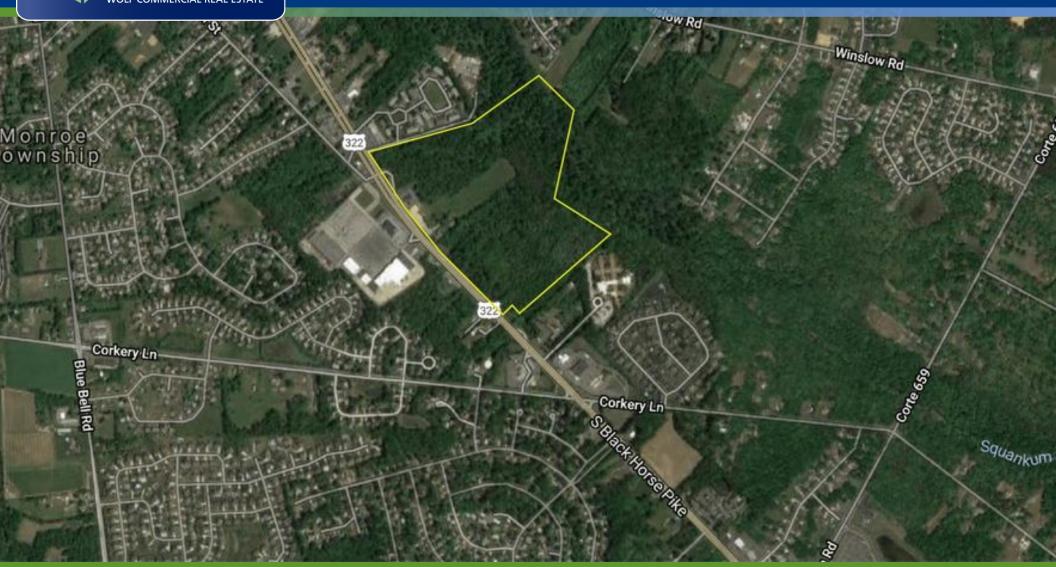

## PREMIER MIXED-USE WILLIAMSTOWN +/- 61 ACRE SITE AVAILABLE FOR SALE

WILLIAMSTOWN PLACE I BLACK HORSE PIKE & CORKERY LANE I WILLIAMSTOWN, NJ

#### PROPERTY DESCRIPTION

**Location** Williamstown Place Block 3601, Lots

13, 15, 16, 17 & 18

Black Horse Pike & Corkery Lane

Williamstown, NJ 08094

**Size / SF Available** 61.0 Acres

**Sale Price** Call for more information

Property / Area Description

- High density residential and retail
- · Highly visible pad sites available for sale
- Located within close proximity to Walmart
- Located at the intersection of Route 42/ 322 & Main Street
- Situated in a rapidly growing trade area
- Convenient access to Atlantic City and New Jersey shore communities via Atlantic City Expressway, I-295 and Black Horse Pike
- Located within a high income residential area in excess of \$90,000 per year
- 177,000 people live within 7 miles
- Located in a prime retail and commercial development area
- Within close proximity to local health systems