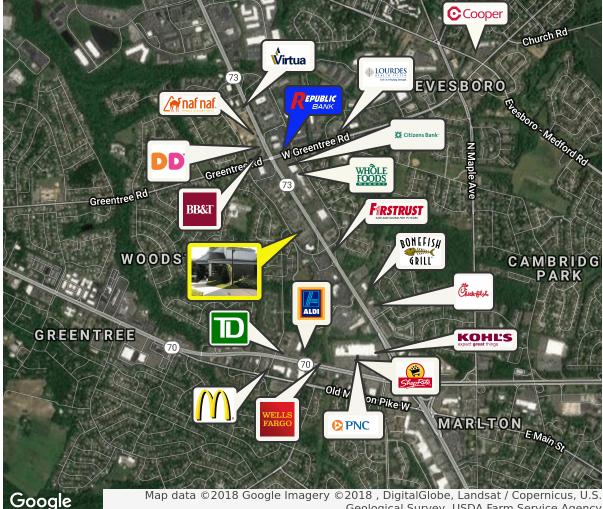

#### **PROPERTY DESCRIPTION**

Location The Pavilions at Greentree 651 Route 73 North, Unit 406 Marlton, NJ 08053 Size / SF Available 1,000 SF Sale Price \$159,000 Signage Building suite signage available **Property / Area**  Office condo available for sale Description Professionally planned and designed suite with 3 Exam rooms, 1 Private Office, reception area and 1 Bathroom Available for immediate occupancy Ample parking Immediately accessible to Route 73. Close proximity to Route 70, I-295, and the New Jersey Turnpike · Numerous nearby amenities including Whole Foods, banks, retail, restaurants

and banks.

Contact Us

Ryan Barikian Senior Associate 856.857.6307 ryan.barikian@wolfcre.com

April Loomis Senior Associate 856.857.6308 april.loomis@wolfcre.com Map data ©2018 Google Imagery ©2018 , DigitalGlobe, Landsat / Copernicus, U.S. Geological Survey, USDA Farm Service Agency