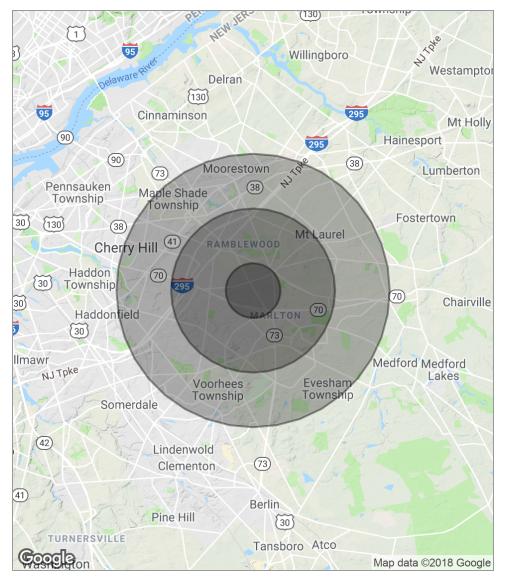

#### **DEMOGRAPHICS MAP**

| POPULATION                              | 1 MILE                 | 3 MILES               | 5 MILES               |
|-----------------------------------------|------------------------|-----------------------|-----------------------|
| Total population                        | 9,029                  | 74,384                | 183,910               |
| Median age                              | 39.6                   | 42.1                  | 42.0                  |
| Median age (male)                       | 39.3                   | 40.4                  | 40.5                  |
| Median age (Female)                     | 39.9                   | 43.9                  | 43.5                  |
|                                         |                        |                       |                       |
| HOUSEHOLDS & INCOME                     | 1 MILE                 | 3 MILES               | 5 MILES               |
| HOUSEHOLDS & INCOME<br>Total households | <b>1 MILE</b><br>3,691 | <b>3 MILES</b> 27,325 | <b>5 MILES</b> 69,304 |
|                                         |                        |                       |                       |
| Total households                        | 3,691                  | 27,325                | 69,304                |

\* Demographic data derived from 2010 US Census

The foregoing information was furnished to us by sources which we deem to be reliable, but no warranty or representation is made as to the accuracy thereof. Subject to correction of errors, omissions, change of price, prior sale or withdrawal from market without notice