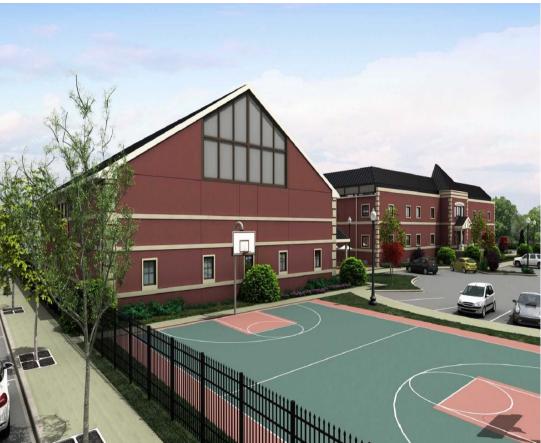

### PROPERTY DESCRIPTION

**Location** 415 North 9th Street Camden, NJ 08102

Size / SF Available 60,000 SF on 2.64 acres

Sale/Lease Price Call for more information

Property / Area Description

- Campus opportunity available for sale or lease
- Located on 2.64 acres
- Property consists of:
  - 7,500 SF gymnasium with full-sized basketball court
  - Two (2) story buildings consisting of approximately 13,500 SF/Floor
  - 50 classrooms, 2 large cafeterias, handicap accessible buildings with elevators, restrooms, outdoor play area & drop off zone
- Built in 2014
- 80 parking spaces
- Located within Redevelopment District
- · Located off of Admiral Wilson Boulevard
- Close proximity to Philadelphia and New Jersey suburbs. Last exit in New Jersey before the Benjamin Franklin Bridge with close proximity to public transportation and the PATCO speed line