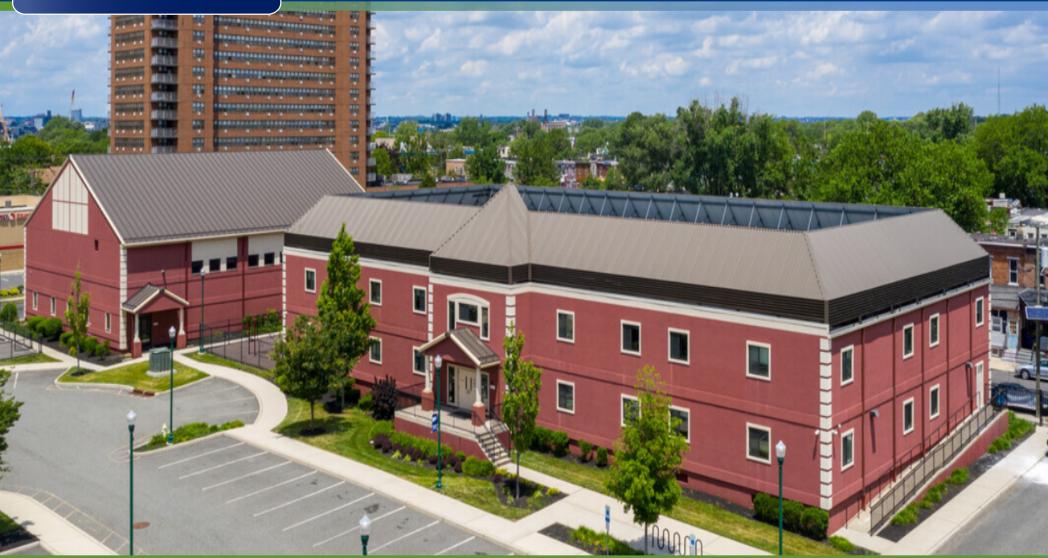

### PROPERTY DESCRIPTION

**Location** 415 North 9th Street Camden, NJ 08102

Size / SF Available 60,000 SF on 2.64 acres

Sale/Lease Price Call for more information

Property / Area Description

- Campus opportunity available for sale or lease
- Located on 2.64 acres
- Property consists of:
  - 7,500 SF gymnasium with full-sized basketball court
  - Two (2) story buildings consisting of approximately 13,500 SF/Floor
  - 50 classrooms, 2 large cafeterias, handicap accessible buildings with elevators, restrooms, outdoor play area & drop off zone
- Built in 2014
- 80 parking spaces
- Located within Redevelopment District
- · Located off of Admiral Wilson Boulevard
- Close proximity to Philadelphia and New Jersey suburbs. Last exit in New Jersey before the Benjamin Franklin Bridge with close proximity to public transportation and the PATCO speed line