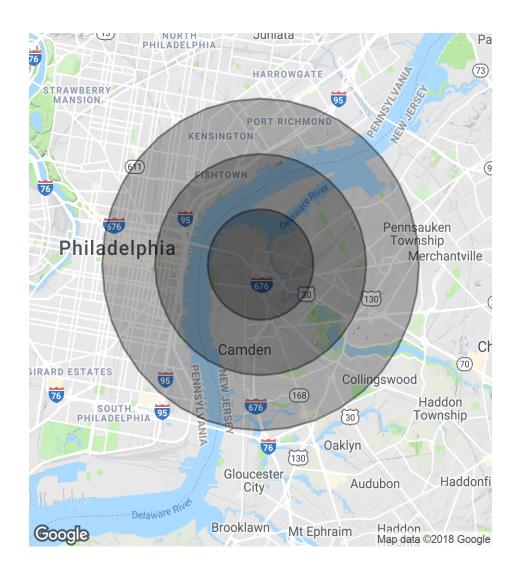

### **DEMOGRAPHICS MAP**

| POPULATION                            | 1 MILE              | 2 MILES               | 3 MILES               |
|---------------------------------------|---------------------|-----------------------|-----------------------|
| Total population                      | 20,843              | 69,198                | 223,692               |
| Median age                            | 29.2                | 29.9                  | 31.6                  |
| Median age (male)                     | 26.5                | 27.9                  | 30.0                  |
| Median age (Female)                   | 31.4                | 31.5                  | 32.9                  |
|                                       |                     |                       |                       |
| HOUSEHOLDS & INCOME                   | 1 MILE              | 2 MILES               | 3 MILES               |
| HOUSEHOLDS & INCOME  Total households | <b>1 MILE</b> 6,357 | <b>2 MILES</b> 24,102 | <b>3 MILES</b> 85,972 |
|                                       |                     |                       |                       |
| Total households                      | 6,357               | 24,102                | 85,972                |

<sup>\*</sup> Demographic data derived from 2010 US Census

The foregoing information was furnished to us by sources which we deem to be reliable, but no warranty or representation is made as to the accuracy thereof. Subject to correction of errors, omissions, change of price, prior sale or withdrawal from market without notice