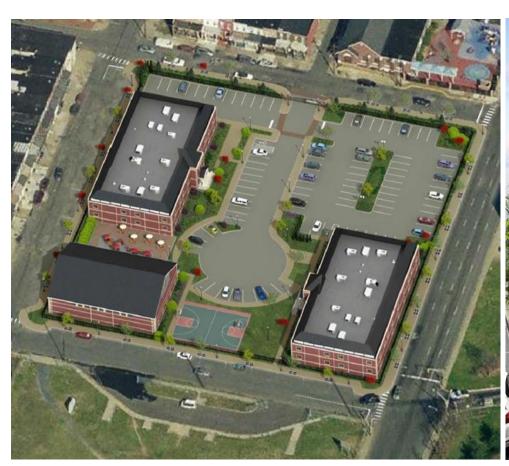

### PROPERTY DESCRIPTION

**Location** 415 North 9th Street Camden, NJ 08102

Size / SF Available 60,000 SF on 2.64 acres

Sale/Lease Price Call for more information

Property / Area Description

- Campus opportunity available for sale or lease
- Located on 2.64 acres
- Property consists of:
  - 7,500 SF gymnasium with full-sized basketball court
  - Two (2) story buildings consisting of approximately 13,500 SF/Floor
  - 50 classrooms, 2 large cafeterias, handicap accessible buildings with elevators, restrooms, outdoor play area & drop off zone
- Built in 2014
- 80 parking spaces
- Located within Redevelopment District
- · Located off of Admiral Wilson Boulevard
- Close proximity to Philadelphia and New Jersey suburbs. Last exit in New Jersey before the Benjamin Franklin Bridge with close proximity to public transportation and the PATCO speed line