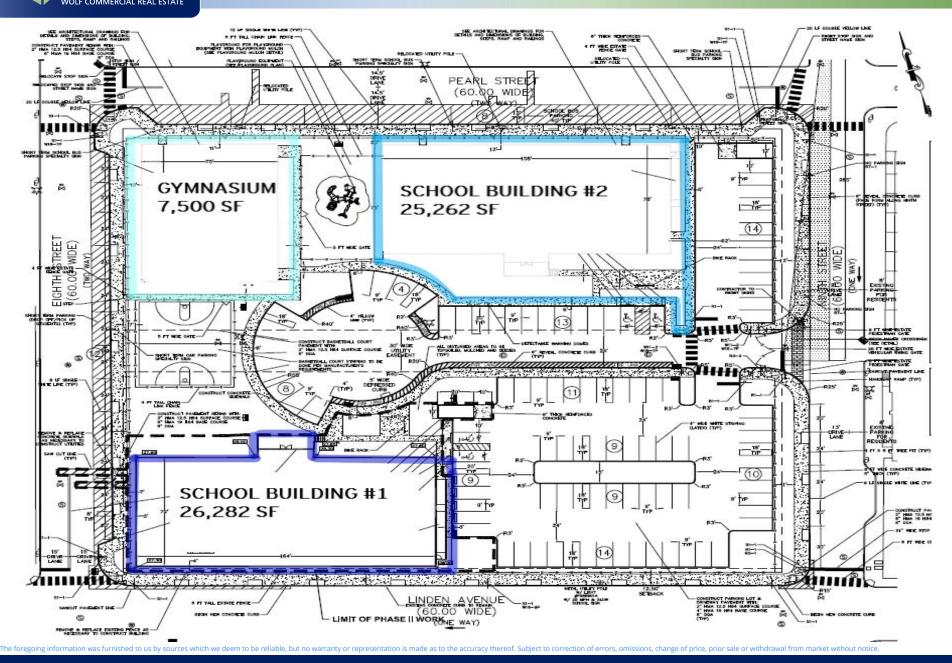

### PROPERTY DESCRIPTION

**Location** 415 North 9th Street Camden, NJ 08102

Size / SF Available 60,000 SF on 2.64 acres

Sale/Lease Price Call for more information

Property / Area Description

- Campus opportunity available for sale or lease
- Located on 2.64 acres
- Property consists of:
  - 7,500 SF gymnasium with full-sized basketball court
  - Two (2) story buildings consisting of approximately 13,500 SF/Floor
  - 50 classrooms, 2 large cafeterias, handicap accessible buildings with elevators, restrooms, outdoor play area & drop off zone
- Built in 2014
- 80 parking spaces
- Located within Redevelopment District
- · Located off of Admiral Wilson Boulevard
- Close proximity to Philadelphia and New Jersey suburbs. Last exit in New Jersey before the Benjamin Franklin Bridge with close proximity to public transportation and the PATCO speed line