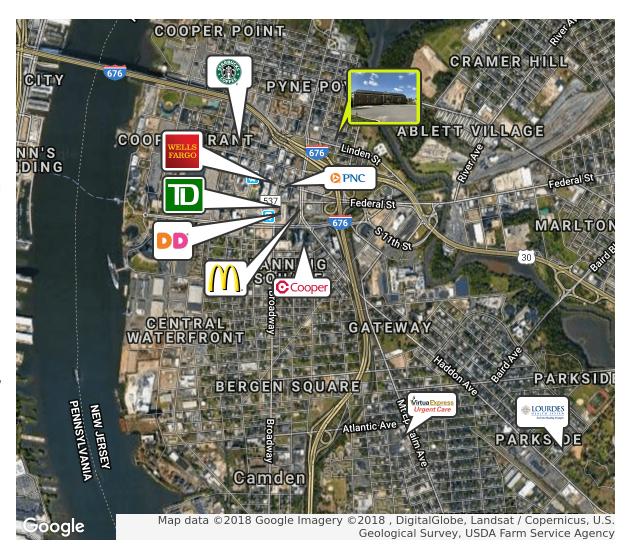

### PROPERTY DESCRIPTION

**Location** 415 North 9th Street Camden, NJ 08102

Size / SF Available 60,000 SF on 2.64 acres

Sale/Lease Price Call for more information

Property / Area Description

- Campus opportunity available for sale or lease
- Located on 2.64 acres
- Property consists of:
  - 7,500 SF gymnasium with full-sized basketball court
  - Two (2) story buildings consisting of approximately 13,500 SF/Floor
  - 50 classrooms, 2 large cafeterias, handicap accessible buildings with elevators, restrooms, outdoor play area & drop off zone
- Built in 2014
- 80 parking spaces
- Located within Redevelopment District
- · Located off of Admiral Wilson Boulevard
- Close proximity to Philadelphia and New Jersey suburbs. Last exit in New Jersey before the Benjamin Franklin Bridge with close proximity to public transportation and the PATCO speed line