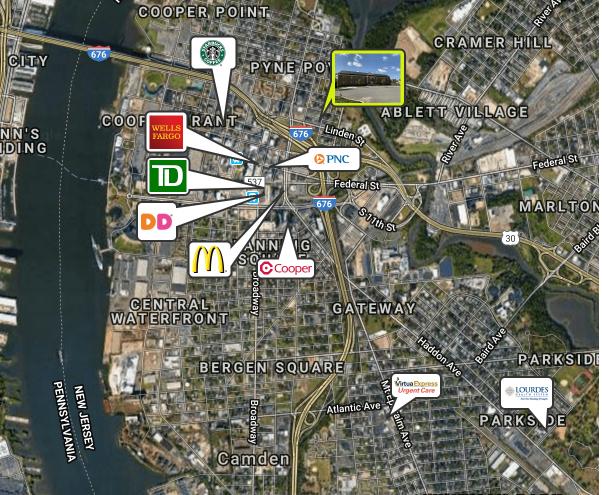

## 415 NORTH 9TH STREET I CAMDEN, NJ

### **PROPERTY DESCRIPTION**

| Location                       | 415 North 9th Street<br>Camden, NJ 08102                                                                                                                                                                                                                                                                                                                                                                                                  |
|--------------------------------|-------------------------------------------------------------------------------------------------------------------------------------------------------------------------------------------------------------------------------------------------------------------------------------------------------------------------------------------------------------------------------------------------------------------------------------------|
| Size / SF Available            | 60,000 SF on 2.64 acres                                                                                                                                                                                                                                                                                                                                                                                                                   |
| Sale/Lease Price               | Call for more information                                                                                                                                                                                                                                                                                                                                                                                                                 |
| Property / Area<br>Description | <ul> <li>Campus opportunity available for sale or lease</li> <li>Located on 2.64 acres</li> <li>Property consists of:         <ul> <li>7,500 SF gymnasium with full-sized basketball court</li> <li>Two (2) story buildings consisting of approximately 13,500 SF/Floor</li> <li>50 classrooms, 2 large cafeterias, handicap accessible buildings with elevators, restrooms, outdoor play area &amp; drop off zone</li> </ul> </li> </ul> |
|                                | <ul> <li>Built in 2014</li> <li>80 parking spaces</li> <li>Located within Redevelopment District</li> <li>Located off of Admiral Wilson Boulevard</li> <li>Close proximity to Philadelphia and New Jersey<br/>suburbs. Last exit in New Jersey before the<br/>Benjamin Franklin Bridge with close proximity<br/>to public transportation and the PATCO speed</li> </ul>                                                                   |

Bethany BrownMVice PresidentSi267.226.66028bethany.brown@wolfcre.comm

line

Mike Scanzano Senior Advisor 856.465.6637 mike.scanzano@wolfcre.com

Map data ©2018 Google Imagery ©2018 , DigitalGlobe, Landsat / Copernicus, U.S. Geological Survey, USDA Farm Service Agency