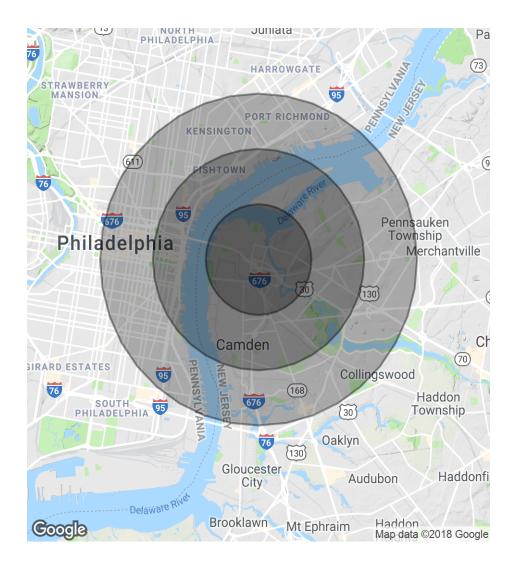

### **DEMOGRAPHICS MAP**

| POPULATION                              | 1 MILE                 | 2 MILES               | 3 MILES                  |
|-----------------------------------------|------------------------|-----------------------|--------------------------|
| Total population                        | 20,843                 | 69,198                | 223,692                  |
| Median age                              | 29.2                   | 29.9                  | 31.6                     |
| Median age (male)                       | 26.5                   | 27.9                  | 30.0                     |
| Median age (Female)                     | 31.4                   | 31.5                  | 32.9                     |
|                                         |                        |                       |                          |
| HOUSEHOLDS & INCOME                     | 1 MILE                 | 2 MILES               | 3 MILES                  |
| HOUSEHOLDS & INCOME<br>Total households | <b>1 MILE</b><br>6,357 | <b>2 MILES</b> 24,102 | <b>3 MILES</b><br>85,972 |
|                                         |                        |                       |                          |
| Total households                        | 6,357                  | 24,102                | 85,972                   |

\* Demographic data derived from 2010 US Census

The foregoing information was furnished to us by sources which we deem to be reliable, but no warranty or representation is made as to the accuracy thereof. Subject to correction of errors, omissions, change of price, prior sale or withdrawal from market without notice.