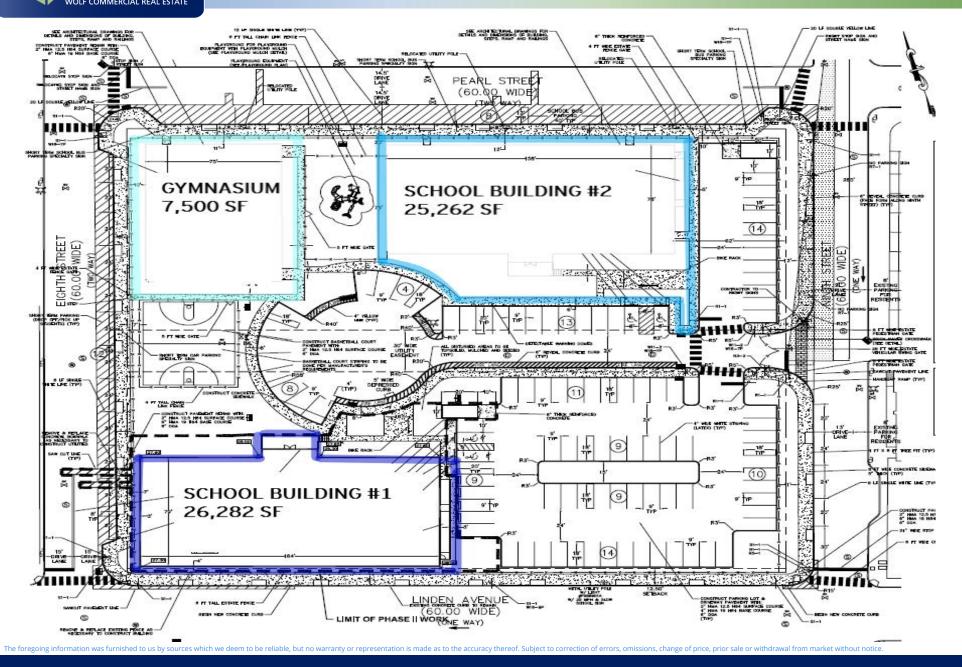

# Wolf Commercial Real Estate WWWWWOIfCRE.com

SITE PLAN

## 415 NORTH 9TH STREET, CAMDEN, NJ 08102

Wolf Commercial Real Estate MARLTON, NJ | PHILAE

### **PROPERTY DESCRIPTION**

| Location                       | 415 North 9th Street<br>Camden, NJ 08102                                                                                                                                                                                                                                                                                                                                                                                                  |
|--------------------------------|-------------------------------------------------------------------------------------------------------------------------------------------------------------------------------------------------------------------------------------------------------------------------------------------------------------------------------------------------------------------------------------------------------------------------------------------|
| Size / SF Available            | 60,000 SF on 2.64 acres                                                                                                                                                                                                                                                                                                                                                                                                                   |
| Sale/Lease Price               | Call for more information                                                                                                                                                                                                                                                                                                                                                                                                                 |
| Property / Area<br>Description | <ul> <li>Campus opportunity available for sale or lease</li> <li>Located on 2.64 acres</li> <li>Property consists of:         <ul> <li>7,500 SF gymnasium with full-sized basketball court</li> <li>Two (2) story buildings consisting of approximately 13,500 SF/Floor</li> <li>50 classrooms, 2 large cafeterias, handicap accessible buildings with elevators, restrooms, outdoor play area &amp; drop off zone</li> </ul> </li> </ul> |
|                                | <ul> <li>Built in 2014</li> <li>80 parking spaces</li> <li>Located within Redevelopment District</li> <li>Located off of Admiral Wilson Boulevard</li> <li>Close proximity to Philadelphia and New Jersey<br/>suburbs. Last exit in New Jersey before the<br/>Benjamin Franklin Bridge with close proximity<br/>to public transportation and the PATCO speed</li> </ul>                                                                   |