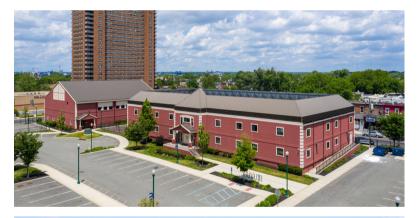

#### PROPERTY DESCRIPTION

**Location:** 415 N. 9th Street

Camden, NJ 08102

Size/SF Available: +/-60,000 SF

on 2.64 acres

**Sale Price:** \$8,000,000

Occupancy: Immediate

#### **PROPERTY AREA/HIGHLIGHTS**

- Campus opportunity available for sale
- +/-7,500 gymnasium with fullsized basketball court
- Two (2) story buildings consisting of +/-13,500 SF/floor
- 50 classrooms, 2 large cafeterias, handicap accessible buildings with elevators, restrooms, outdoor play areas & drop off zone
- Built in 2014
- 80 parking spaces
- Located in redevelopment district
- Located off Admiral Wilson Boulevard
- Close proximity to Philadelphia and New Jersey Suburbs
- Last exit before the Ben Franklin Bridge with close proximity to public transportation and PATCO speed line