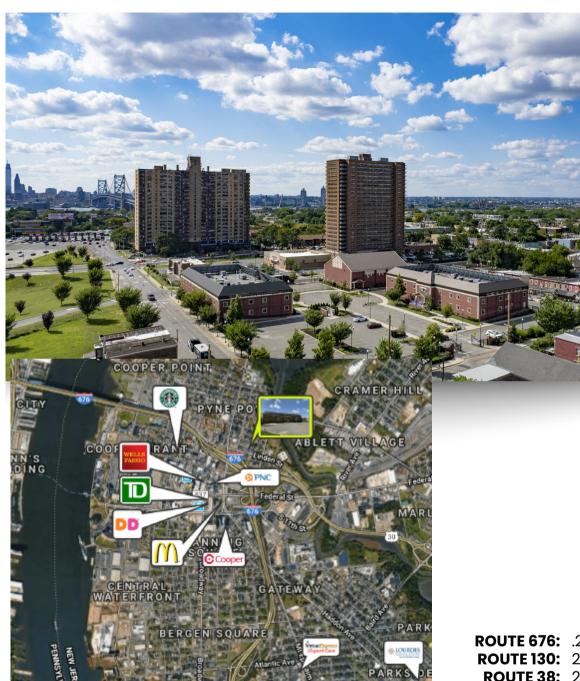

## 415 NORTH 9TH STREET, CAMDEN, NJ 08102

ROUTE 676: .2 Miles
ROUTE 130: 2.3 Miles
ROUTE 38: 2.5 Miles
I-295: 6 Miles
CENTER CITY: 2.9 Miles