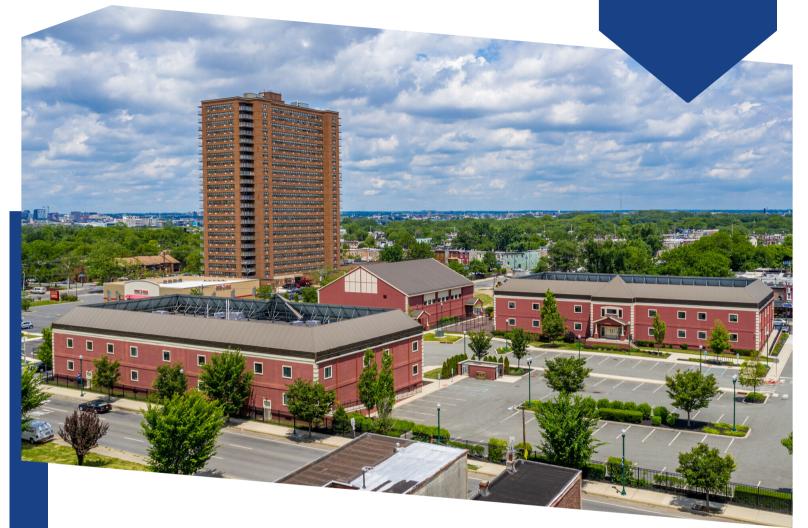

# 415 N. 9TH STREET CAMDEN, NJ

Bethany Brown Vice President 267.226.6602 bethany.brown@wolfcre.com

The foregoing information was furnished to us by sources which we deem to be reliable, but no warranty or representation is made as to the accuracy thereof. Subject to correction of errors, omissions, change of price, prior sale or withdrawal from market without notice.

### **PROPERTY DESCRIPTION**

| Location:          | 415 N. 9th Street<br>Camden, NJ 08102 |
|--------------------|---------------------------------------|
| Size/SF Available: | +/-60,000 SF<br>on 2.64 acres         |
| Sale Price:        | \$8,000,000                           |
| Occupancy:         | Immediate                             |

### **PROPERTY AREA/HIGHLIGHTS**

- Campus opportunity available
   for sale
- +/-7,500 gymnasium with fullsized basketball court
- Two (2) story buildings consisting of +/-13,500 SF/floor
- 50 classrooms, 2 large cafeterias, handicap accessible buildings with elevators, restrooms, outdoor play areas & drop off zone
- Built in 2014
- 80 parking spaces
- Located in redevelopment district
- Located off Admiral Wilson Boulevard
- Close proximity to Philadelphia
   and New Jersey Suburbs
- Last exit before the Ben Franklin Bridge with close proximity to public transportation and PATCO speed line