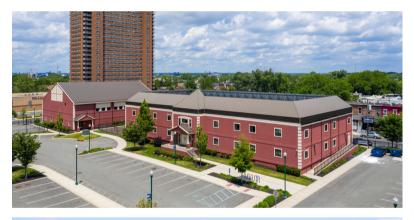

### **PROPERTY DESCRIPTION**

| Location:          | 415 N. 9th Street<br>Camden, NJ 08102 |
|--------------------|---------------------------------------|
| Size/SF Available: | +/-60,000 SF<br>on 2.64 acres         |
| Sale Price:        | \$8,000,000                           |
| Occupancy:         | Immediate                             |

### **PROPERTY AREA/HIGHLIGHTS**

- Campus opportunity available
   for sale
- +/-7,500 gymnasium with fullsized basketball court
- Two (2) story buildings consisting of +/-13,500 SF/floor
- 50 classrooms, 2 large cafeterias, handicap accessible buildings with elevators, restrooms, outdoor play areas & drop off zone
- Built in 2014
- 80 parking spaces
- Located in redevelopment district
- Located off Admiral Wilson Boulevard
- Close proximity to Philadelphia
   and New Jersey Suburbs
- Last exit before the Ben Franklin Bridge with close proximity to public transportation and PATCO speed line