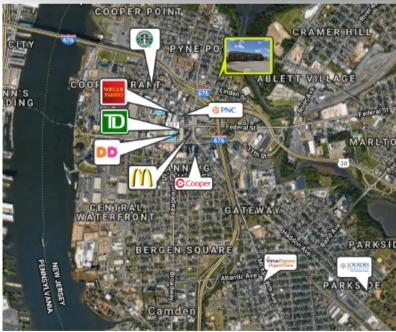

## 415 NORTH 9TH STREET, CAMDEN, NJ 08102

 ROUTE 676:
 .2 Miles

 ROUTE 130:
 2.3 Miles

 ROUTE 38:
 2.5 Miles

 I-295:
 6 Miles

 CENTER CITY:
 2.9 Miles

Bethany Brown Vice President 267.226.6602 bethany.brown@wolfcre.com