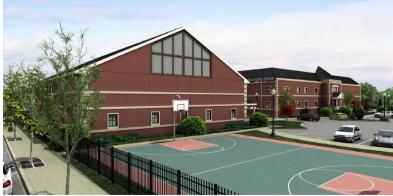

### **PROPERTY AREA/HIGHLIGHTS**

- Campus opportunity available
   for sale
- +/-7,500 gymnasium with fullsized basketball court
- Two (2) story buildings consisting of +/-13,500 SF/floor
- 50 classrooms, 2 large cafeterias, handicap accessible buildings with elevators, restrooms, outdoor play areas & drop off zone
- Built in 2014
- 80 parking spaces
- Located in redevelopment district
- Located off Admiral Wilson Boulevard
- Close proximity to Philadelphia
   and New Jersey Suburbs
- Last exit before the Ben Franklin Bridge with close proximity to public transportation and PATCO speed line