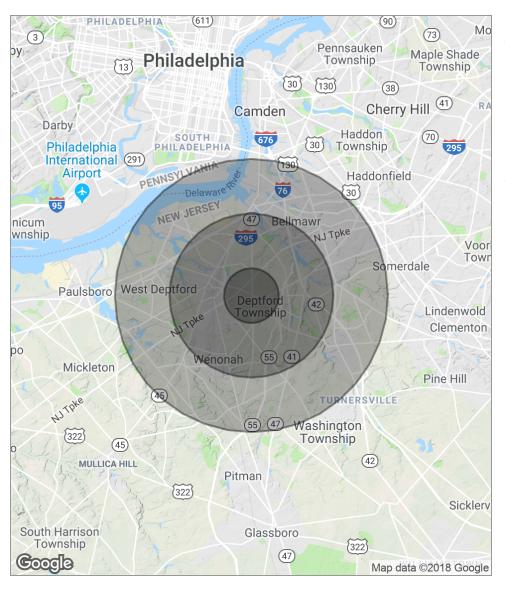

### **DEMOGRAPHICS MAP**

| POPULATION                            | 1 MILE              | 3 MILES               | 5 MILES               |
|---------------------------------------|---------------------|-----------------------|-----------------------|
| Total population                      | 7,394               | 65,471                | 179,240               |
| Median age                            | 42.1                | 39.7                  | 39.2                  |
| Median age (male)                     | 41.4                | 37.8                  | 37.8                  |
| Median age (Female)                   | 42.9                | 41.6                  | 40.6                  |
|                                       |                     |                       |                       |
| HOUSEHOLDS & INCOME                   | 1 MILE              | 3 MILES               | 5 MILES               |
| HOUSEHOLDS & INCOME  Total households | <b>1 MILE</b> 3,055 | <b>3 MILES</b> 26,014 | <b>5 MILES</b> 70,050 |
|                                       |                     |                       |                       |
| Total households                      | 3,055               | 26,014                | 70,050                |