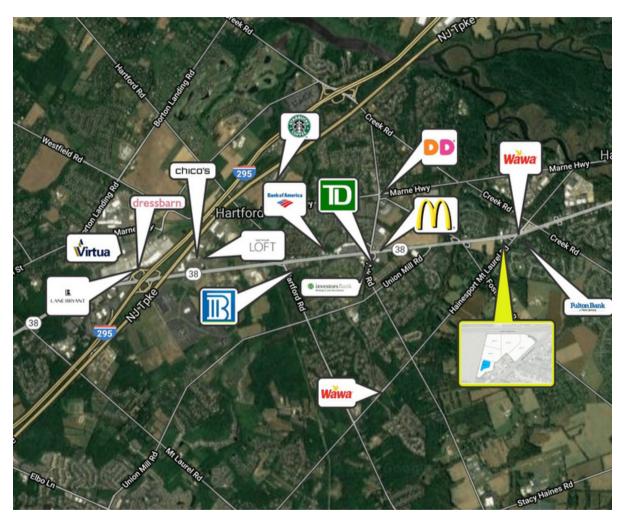

- Highly visible Route 38 pad site development opportunity
- Open vacant lots to be developed
- Ideal for Retail, Professional & Medical Offices
- Located in a Redevelopment Zone
- Positioned at a traffic light intersection (Route 38 & Hainesport Mount Laurel Road)
- Access to both sides of Route 38 through traffic light situated at corner of property
- Location is within close proximity to I-295, New Jersey Turnpike, Routes 73 and 70
- Nearby amenities include local shopping, big box grocers and retailers