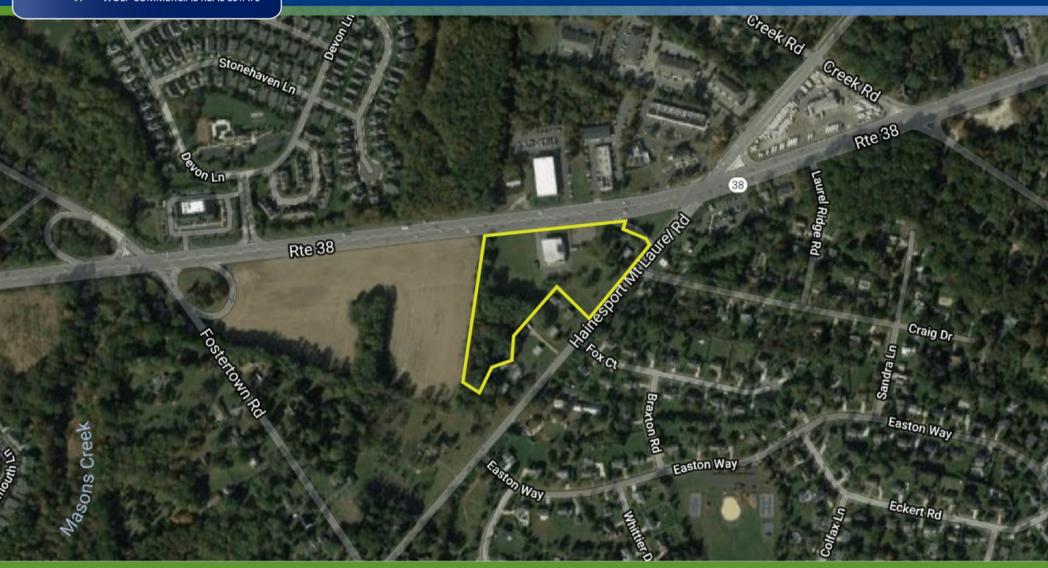

#### PROPERTY DESCRIPTION

Location

1288 Route 38 Hainesport, NJ 08036

Size / SF Available

+/- 12,000 SF building on 7.1 Acres

**Lease Price** 

Call for more information

Property / Area Description

- Highly visible Route 38 pad site development opportunity
- Open vacant lots to be developed
- Ideal for Retail, Professional & Medical Offices
- Located in a Redevelopment Zone
- Positioned at a traffic light intersection (Route 38 & Hainesport Mount Laurel Road)
- Access to both sides of Route 38 through traffic light situated at corner of property
- Location is within close proximity to I-295, New Jersey Turnpike, Routes 73 and 70
- Nearby amenities include local shopping, big box grocers and retailers