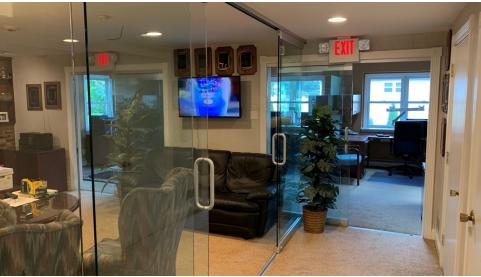

#### **PROPERTY OVERVIEW**

- Well-maintained interior and exterior
- New Roof and A/C unit (2 years old)
- 2 heating systems
- 5 bathrooms
- Outdoor employee break area in back yard on concrete pad.
- Complete Voip phone system
- 2 computer screens at each desk
- Steel case furniture and all seating including conf room
- 3 server connected color printers
- 15 parking spaces
- Ideal for many professional office uses
- Built out with open bullpen areas, several offices, executive Office, large conference room and large kitchen/break area
- Property has the ability to be divided for an investor/user to collect additional rental income
- Building includes furniture, fixtures and equipment