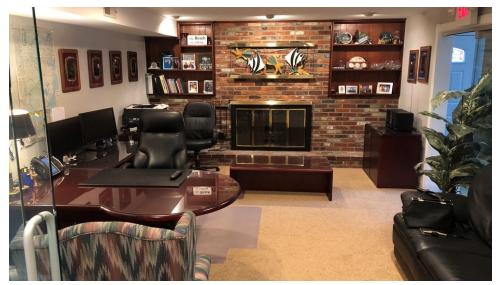

#### **PROPERTY OVERVIEW**

- Well-maintained interior and exterior
- New Roof and A/C unit (2 years old)
- 2 heating systems
- 5 bathrooms
- Outdoor employee break area in back yard on concrete pad.
- Complete Voip phone system
- 2 computer screens at each desk
- Steel case furniture and all seating including conf room
- 3 server connected color printers
- 15 parking spaces
- Ideal for many professional office uses
- Built out with open bullpen areas, several offices, executive Office, large conference room and large kitchen/break area
- Property has the ability to be divided for an investor/user to collect additional rental income
- Building includes furniture, fixtures and equipment