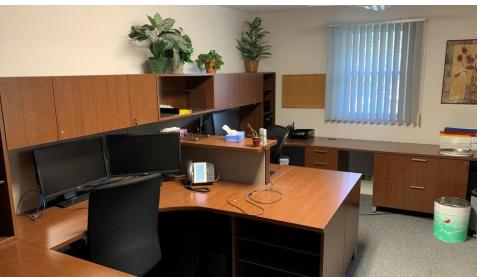

#### **PROPERTY OVERVIEW**

- Well-maintained interior and exterior
- New Roof and A/C unit (2 years old)
- 2 heating systems
- 5 bathrooms
- Outdoor employee break area in back yard on concrete pad.
- Complete Voip phone system
- 2 computer screens at each desk
- Steel case furniture and all seating including conf room
- 3 server connected color printers
- 15 parking spaces
- Ideal for many professional office uses
- Built out with open bullpen areas, several offices, executive Office, large conference room and large kitchen/break area
- Property has the ability to be divided for an investor/user to collect additional rental income
- Building includes furniture, fixtures and equipment