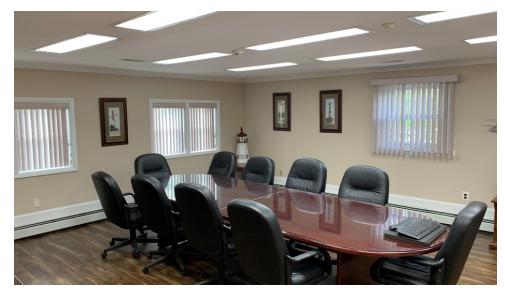

#### **PROPERTY OVERVIEW**

- Well-maintained interior and exterior
- New Roof and A/C unit (2 years old)
- 2 heating systems
- 5 bathrooms
- Outdoor employee break area in back yard on concrete pad.
- Complete Voip phone system
- 2 computer screens at each desk
- Steel case furniture and all seating including conf room
- 3 server connected color printers
- 15 parking spaces
- Ideal for many professional office uses
- Built out with open bullpen areas, several offices, executive Office, large conference room and large kitchen/break area
- Property has the ability to be divided for an investor/user to collect additional rental income
- Building includes furniture, fixtures and equipment