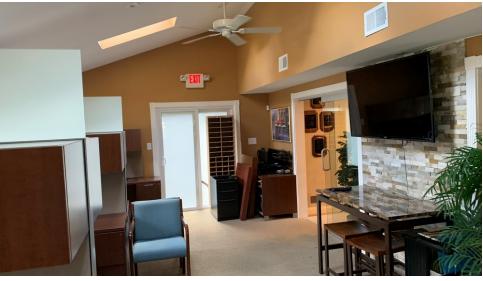

#### **PROPERTY OVERVIEW**

- Well-maintained interior and exterior
- New Roof and A/C unit (2 years old)
- 2 heating systems
- 5 bathrooms
- Outdoor employee break area in back yard on concrete pad.
- Complete Voip phone system
- 2 computer screens at each desk
- Steel case furniture and all seating including conf room
- 3 server connected color printers
- 15 parking spaces
- Ideal for many professional office uses
- Built out with open bullpen areas, several offices, executive Office, large conference room and large kitchen/break area
- Property has the ability to be divided for an investor/user to collect additional rental income
- Building includes furniture, fixtures and equipment