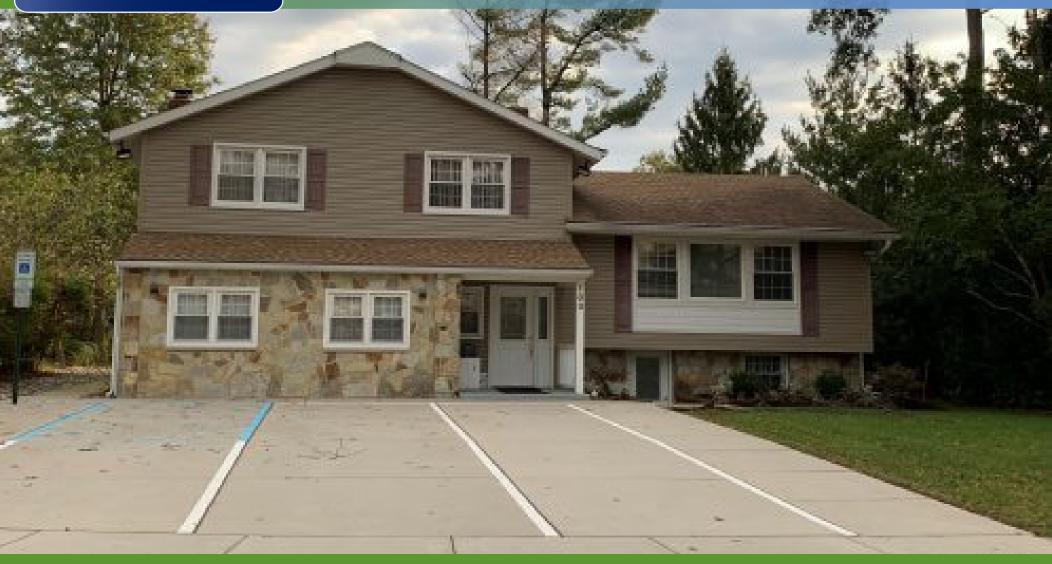

## PROFESSIONAL OFFICE PROPERTY AVAILABLE FOR SALE

103 FAIRWAY TERRACE I MOUNT LAUREL, NJ

#### **PROPERTY DETAILS & HIGHLIGHTS**

Property Address: 103 Fairway Terrace, Mount Laurel, NJ 08054

Size Available: 3,400 SF

Price: \$395,000

#### **PROPERTY OVERVIEW**

- Well-maintained interior and exterior
- New Roof and A/C unit (2 years old)
- 2 heating systems
- 5 bathrooms
- Outdoor employee break area in back yard on concrete pad.
- Complete Voip phone system
- 2 computer screens at each desk
- Steel case furniture and all seating including conf room
- 3 server connected color printers
- 15 parking spaces
- Ideal for many professional office uses
- Built out with open bullpen areas, several offices, executive Office, large conference room and large kitchen/break area
- Property has the ability to be divided for an investor/user to collect additional rental income
- Building includes furniture, fixtures and equipment