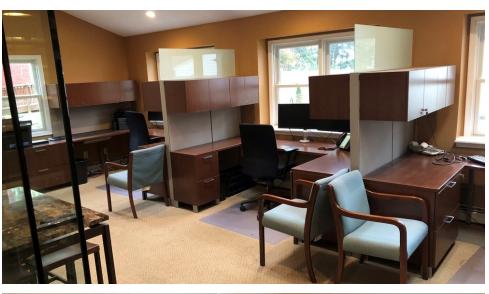

#### **PROPERTY OVERVIEW**

- Well-maintained interior and exterior
- New Roof and A/C unit (2 years old)
- 2 heating systems
- 5 bathrooms
- Outdoor employee break area in back yard on concrete pad.
- Complete Voip phone system
- 2 computer screens at each desk
- Steel case furniture and all seating including conf room
- 3 server connected color printers
- 15 parking spaces
- Ideal for many professional office uses
- Built out with open bullpen areas, several offices, executive Office, large conference room and large kitchen/break area
- Property has the ability to be divided for an investor/user to collect additional rental income
- Building includes furniture, fixtures and equipment