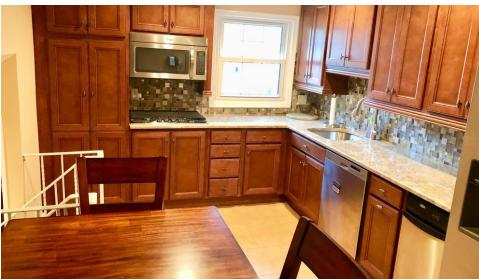

#### **PROPERTY OVERVIEW**

- Well-maintained interior and exterior
- New Roof and A/C unit (2 years old)
- 2 heating systems
- 5 bathrooms
- Outdoor employee break area in back yard on concrete pad.
- Complete Voip phone system
- 2 computer screens at each desk
- Steel case furniture and all seating including conf room
- 3 server connected color printers
- 15 parking spaces
- Ideal for many professional office uses
- Built out with open bullpen areas, several offices, executive Office, large conference room and large kitchen/break area
- Property has the ability to be divided for an investor/user to collect additional rental income
- Building includes furniture, fixtures and equipment