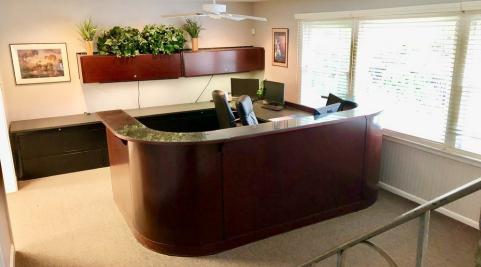

#### **PROPERTY OVERVIEW**

- Well-maintained interior and exterior
- New Roof and A/C unit (2 years old)
- 2 heating systems
- 5 bathrooms
- Outdoor employee break area in back yard on concrete pad.
- Complete Voip phone system
- 2 computer screens at each desk
- Steel case furniture and all seating including conf room
- 3 server connected color printers
- 15 parking spaces
- Ideal for many professional office uses
- Built out with open bullpen areas, several offices, executive Office, large conference room and large kitchen/break area
- Property has the ability to be divided for an investor/user to collect additional rental income
- Building includes furniture, fixtures and equipment