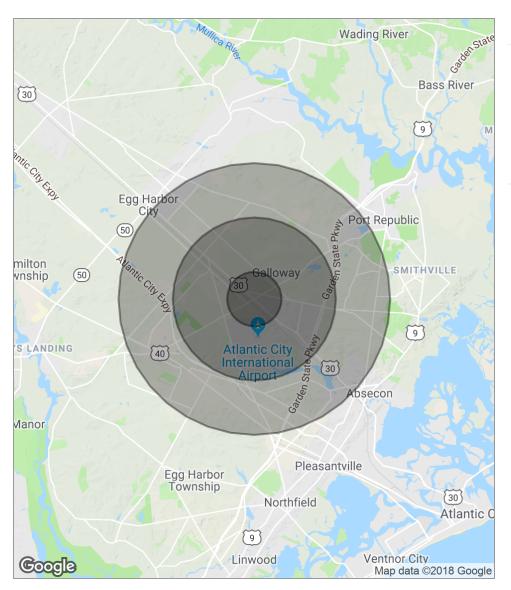

## **DEMOGRAPHICS MAP**

| POPULATION                            | 1 MILE            | 3 MILES              | 5 MILES               |
|---------------------------------------|-------------------|----------------------|-----------------------|
| Total population                      | 2,411             | 17,463               | 50,916                |
| Median age                            | 34.8              | 30.9                 | 34.2                  |
| Median age (male)                     | 34.0              | 30.3                 | 33.7                  |
| Median age (Female)                   | 34.9              | 31.4                 | 34.7                  |
|                                       |                   |                      |                       |
| HOUSEHOLDS & INCOME                   | 1 MILE            | 3 MILES              | 5 MILES               |
| HOUSEHOLDS & INCOME  Total households | <b>1 MILE</b> 667 | <b>3 MILES</b> 3,816 | <b>5 MILES</b> 14,521 |
|                                       |                   |                      |                       |
| Total households                      | 667               | 3,816                | 14,521                |

<sup>\*</sup> Demographic data derived from 2010 US Census

he foregoing information was furnished to us by sources which we deem to be reliable, but no warranty or representation is made as to the accuracy thereof. Subject to correction of errors, omissions, change of price, prior sale or withdrawal from market without notice