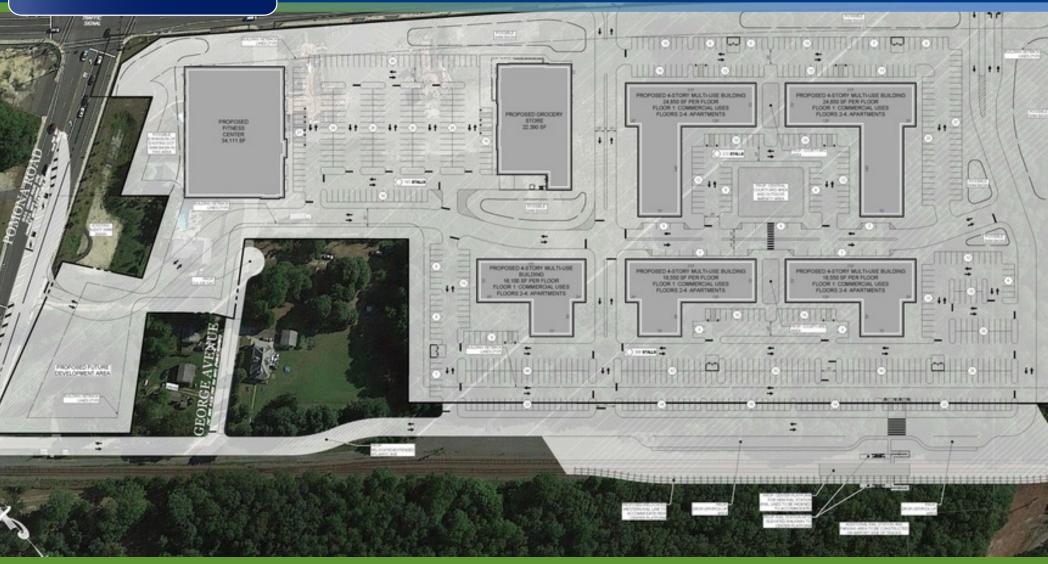

#### **PROPERTY OVERVIEW**

Campus Town Transportation Center with Premier Retail Available for Lease

#### **LOCATION OVERVIEW**

Site will be home to 400-700 University Students

Location has the approval for a Train Station stop for the Atlantic City Rail Line/New Jersey Transit

Train Station stop proposed to include NJ Transit Busing, Atlantic City Airport Shuttles, and University Shuttles

Total of 159,000 SF of retail/commercial anticipated

Pad Sites available

Land lease, build to suits & vanilla shell delivery available

Building and pylon signage available

Retail center offers opportunities for local shopping, major retailers and big box grocers

Mixed-Use property with Student housing above retail

Property is situated within a Redevelopment Zone

New Market Tax Credits Eligible

Tenant incentives available from NIEDA