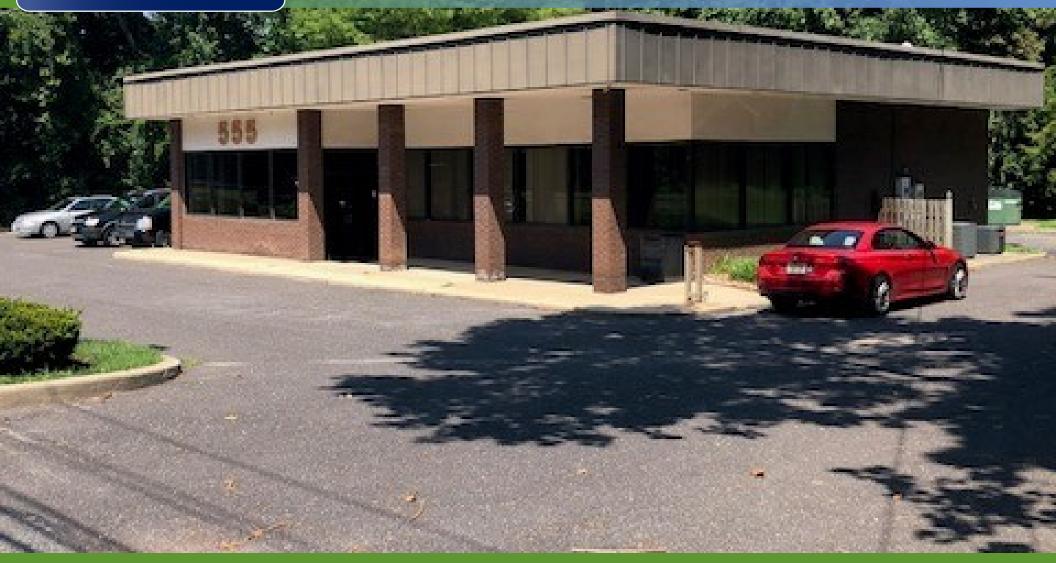

#### **PROPERTY DESCRIPTION**

| Location                       | 555 Blackwood Clementon Road<br>Clementon, NJ 08021                     |
|--------------------------------|-------------------------------------------------------------------------|
| Size / SF Available            | 2,300 SF                                                                |
| Lease Price                    | \$14.00/SF (Gross plus utilities & janitorial)                          |
| Sale Price                     | \$405,000                                                               |
| Signage                        | Pylon sign                                                              |
| Property / Area<br>Description | <ul> <li>+/- 2300 SF building situated on +/-<br/>1.61 acres</li> </ul> |

- Single story office building situated on highly traveled Blackwood Clementon Road
- Ideal location for a professional business user (Law Firm, Accountant, Financial Planner, etc.)
- Convenient access to Routes 42, 676 and all bridges to Philadelphia 15+ parking spaces
- Owner open to lease-purchase opportunities