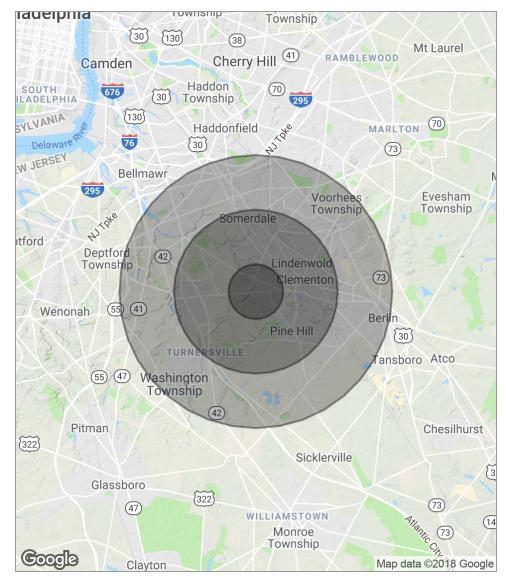

#### **DEMOGRAPHICS MAP**

| POPULATION                              | 1 MILE              | 3 MILES               | 5 MILES                  |
|-----------------------------------------|---------------------|-----------------------|--------------------------|
| Total population                        | 12,224              | 88,632                | 217,652                  |
| Median age                              | 35.3                | 36.5                  | 37.5                     |
| Median age (male)                       | 33.9                | 35.3                  | 36.1                     |
| Median age (Female)                     | 35.9                | 37.4                  | 38.6                     |
|                                         |                     |                       |                          |
| HOUSEHOLDS & INCOME                     | 1 MILE              | 3 MILES               | 5 MILES                  |
| HOUSEHOLDS & INCOME<br>Total households | <b>1 MILE</b> 5,241 | <b>3 MILES</b> 34,751 | <b>5 MILES</b><br>82,468 |
|                                         |                     |                       |                          |
| Total households                        | 5,241               | 34,751                | 82,468                   |

\* Demographic data derived from 2010 US Census

The foregoing information was furnished to us by sources which we deem to be reliable, but no warranty or representation is made as to the accuracy thereof. Subject to correction of errors, omissions, change of price, prior sale or withdrawal from market without notice