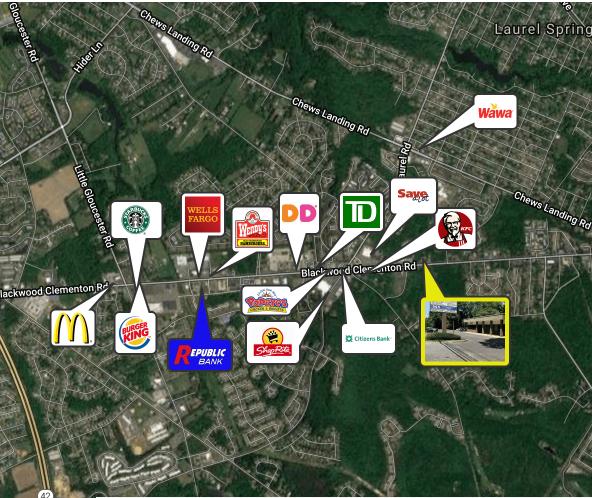

- Single story office building situated on highly traveled Blackwood Clementon Road
- Ideal location for a professional business user (Law Firm, Accountant, Financial Planner, etc.)
- Convenient access to Routes 42, 676 and all bridges to Philadelphia 15+ parking spaces
- Owner open to lease-purchase opportunities