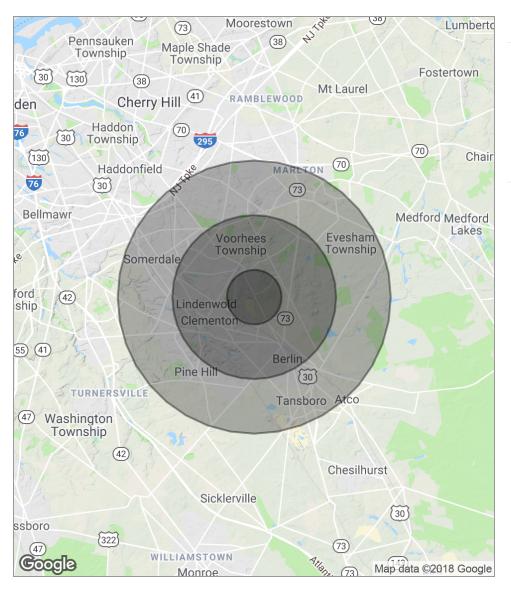

#### **DEMOGRAPHICS MAP**

| POPULATION                            | 1 MILE              | 3 MILES               | 5 MILES               |
|---------------------------------------|---------------------|-----------------------|-----------------------|
| Total population                      | 5,672               | 58,593                | 170,744               |
| Median age                            | 38.5                | 39.6                  | 39.5                  |
| Median age (male)                     | 38.8                | 38.3                  | 38.0                  |
| Median age (Female)                   | 38.2                | 40.4                  | 40.7                  |
|                                       |                     |                       |                       |
| HOUSEHOLDS & INCOME                   | 1 MILE              | 3 MILES               | 5 MILES               |
| HOUSEHOLDS & INCOME  Total households | <b>1 MILE</b> 1,925 | <b>3 MILES</b> 21,131 | <b>5 MILES</b> 64,690 |
|                                       |                     |                       |                       |
| Total households                      | 1,925               | 21,131                | 64,690                |

<sup>\*</sup> Demographic data derived from 2010 US Census

he foregoing information was furnished to us by sources which we deem to be reliable, but no warranty or representation is made as to the accuracy thereof. Subject to correction of errors, omissions, change of price, prior sale or withdrawal from market without notice