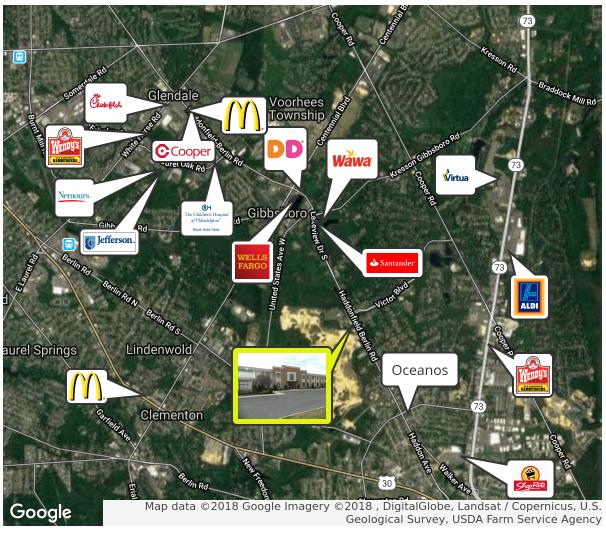

Property / Area Description

- +/- 50,000 SF professional office building located on highly traveled business corridor of Route 561 (Haddonfield-Berlin Road)
- Ideal location for company headquarters
- Over 198 parking spaces available
- Convenient access to Route 70, 73 and 295
- 25 foot ceiling height in most of the building