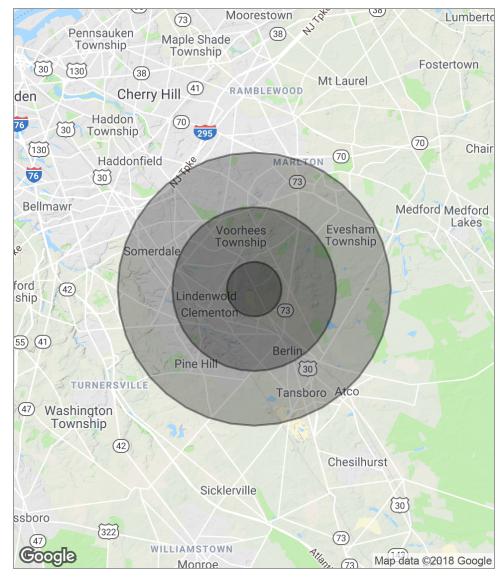

### **DEMOGRAPHICS MAP**

| POPULATION                              | 1 MILE                 | 3 MILES               | 5 MILES               |
|-----------------------------------------|------------------------|-----------------------|-----------------------|
| Total population                        | 5,672                  | 58,593                | 170,744               |
| Median age                              | 38.5                   | 39.6                  | 39.5                  |
| Median age (male)                       | 38.8                   | 38.3                  | 38.0                  |
| Median age (Female)                     | 38.2                   | 40.4                  | 40.7                  |
|                                         |                        |                       |                       |
| HOUSEHOLDS & INCOME                     | 1 MILE                 | 3 MILES               | 5 MILES               |
| HOUSEHOLDS & INCOME<br>Total households | <b>1 MILE</b><br>1,925 | <b>3 MILES</b> 21,131 | <b>5 MILES</b> 64,690 |
|                                         |                        |                       |                       |
| Total households                        | 1,925                  | 21,131                | 64,690                |

\* Demographic data derived from 2010 US Census

The foregoing information was furnished to us by sources which we deem to be reliable, but no warranty or representation is made as to the accuracy thereof. Subject to correction of errors, omissions, change of price, prior sale or withdrawal from market without notice