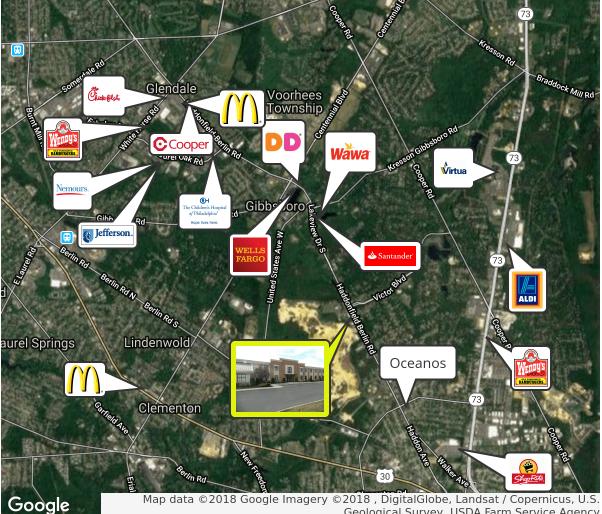

## **PROPERTY DESCRIPTION**

| Location                       | 250 Haddonfield Berlin Road<br>Gibbsboro, NJ 08043                                                                                                             |  |  |
|--------------------------------|----------------------------------------------------------------------------------------------------------------------------------------------------------------|--|--|
| Size / SF Available            | 50,000 SF                                                                                                                                                      |  |  |
| Lease Price                    | \$14.00/SF (NNN)                                                                                                                                               |  |  |
| Sale Price                     | \$2,300,000                                                                                                                                                    |  |  |
| Signage                        | Building and monument tenant signage                                                                                                                           |  |  |
| Property / Area<br>Description | <ul> <li>+/- 38,000 SF professional office<br/>building located on highly traveled<br/>business corridor of Route 561<br/>(Haddonfield-Berlin Road)</li> </ul> |  |  |
|                                | <ul> <li>Ideal location for company<br/>headquarters</li> </ul>                                                                                                |  |  |
|                                | • Over 198 parking spaces available                                                                                                                            |  |  |
|                                | • Convenient access to Route 70, 73                                                                                                                            |  |  |

- and 295
- 25 foot ceiling height in most of the building

**Contact Us** 

Phil Costa Senior Advisor 609 680 4942 phil.costa@wolfcre.com Map data ©2018 Google Imagery ©2018 , DigitalGlobe, Landsat / Copernicus, U.S. Geological Survey, USDA Farm Service Agency