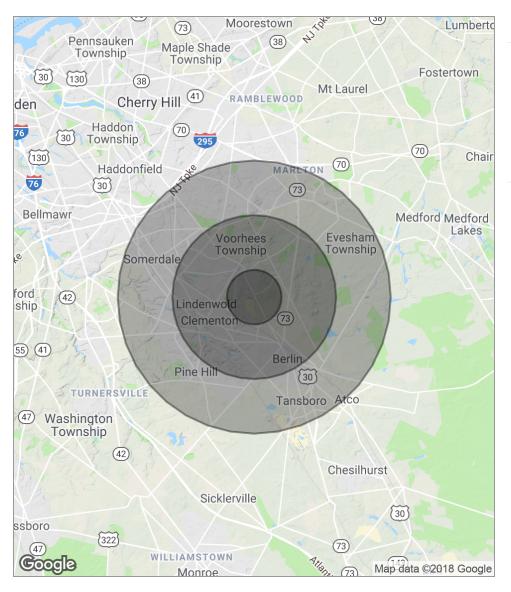

### **DEMOGRAPHICS MAP**

| POPULATION                            | 1 MILE              | 3 MILES               | 5 MILES               |
|---------------------------------------|---------------------|-----------------------|-----------------------|
| Total population                      | 5,672               | 58,593                | 170,744               |
| Median age                            | 38.5                | 39.6                  | 39.5                  |
| Median age (male)                     | 38.8                | 38.3                  | 38.0                  |
| Median age (Female)                   | 38.2                | 40.4                  | 40.7                  |
|                                       |                     |                       |                       |
| HOUSEHOLDS & INCOME                   | 1 MILE              | 3 MILES               | 5 MILES               |
| HOUSEHOLDS & INCOME  Total households | <b>1 MILE</b> 1,925 | <b>3 MILES</b> 21,131 | <b>5 MILES</b> 64,690 |
|                                       |                     |                       |                       |
| Total households                      | 1,925               | 21,131                | 64,690                |

<sup>\*</sup> Demographic data derived from 2010 US Census

he foregoing information was furnished to us by sources which we deem to be reliable, but no warranty or representation is made as to the accuracy thereof. Subject to correction of errors, omissions, change of price, prior sale or withdrawal from market without notice