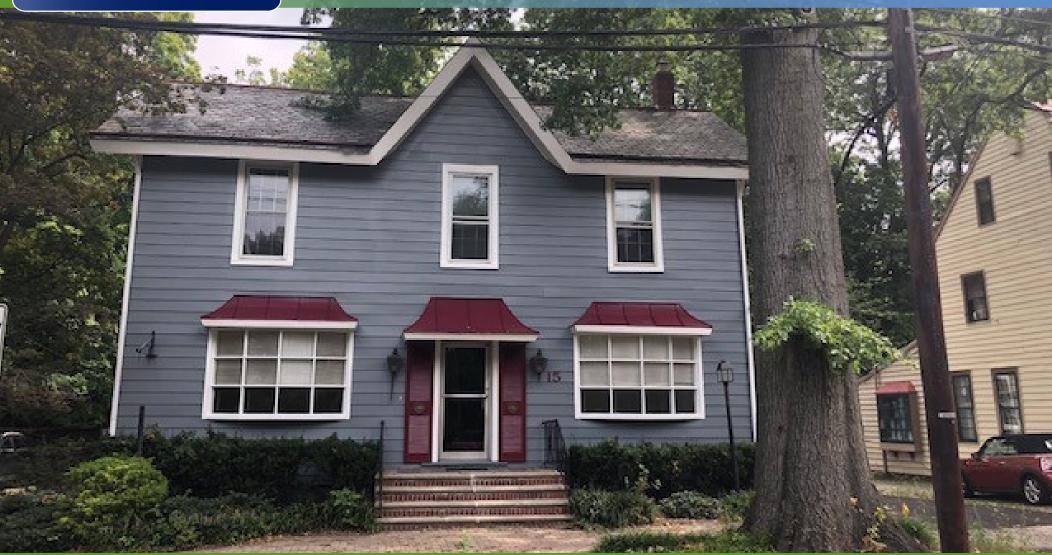

## **15 POTTER STREET I HADDONFIELD, NJ**

#### **PROPERTY DETAILS & HIGHLIGHTS**

| Property Address: | 15 Potter Street, Haddonfield, NJ 08033        |
|-------------------|------------------------------------------------|
| Property Type:    | Two story office building                      |
| Building Size:    | 4,000 SF                                       |
| Sale Price:       | \$525,000                                      |
| Lease Price:      | \$18.00/SF Gross plus utilities and janitorial |
| Parking:          | Private parking in rear with 12 parking spaces |

#### **PROPERTY OVERVIEW**

+/- 4000 SF two-story office building

3 separate office suites with 3rd suite in the rear of building having a private entrance

Ideal location for a professional office user (i.e. attorney, accountant, etc.)

Private rear parking lot with 12 spaces available, a rarity in Haddonfield!

Recently replaced roof, HVAC and mechanical systems

Entire exterior of building has been freshly painted